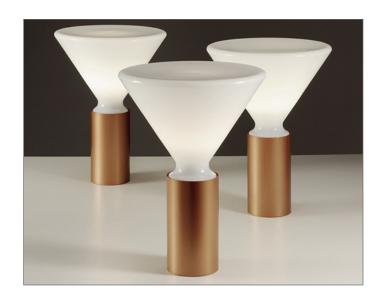

## **PROJECT NAME:**

Table lamp with diffused light. Gloss white blown glass diffuser. Metal structure matt white, black or brass coated. LED COB.

Power input: 9W

Light emmission direction: Diffused

Materials: Aluminum structure, glass diffuser

## **PROJECT NAME:**

Table lamp with diffused light. Gloss white blown glass diffuser. Metal structure matt white, black or brass coated. LED COB.

Light emmission direction: Diffused

Materials: Aluminum structure, glass diffuser