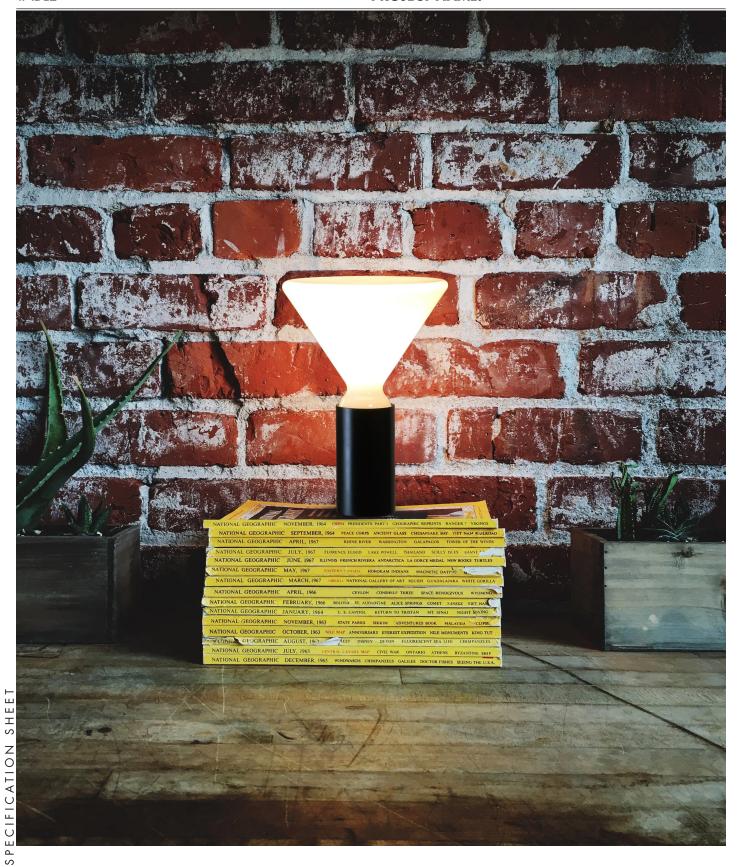

## **PROJECT NAME:**

Table lamp with diffused light. Gloss white blown glass diffuser. Metal structure matt white, black or brass coated. LED COB.

Power input: 9W

Light emmission direction: Diffused

Materials: Aluminum structure, glass diffuser

## **PROJECT NAME:**

Table lamp with diffused light. Gloss white blown glass diffuser. Metal structure matt white, black or brass coated. LED COB.

Light emmission direction: Diffused

Materials: Aluminum structure, glass diffuser