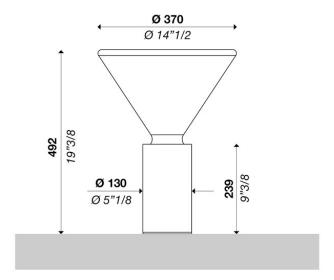

## **PROJECT NAME:**

Table lamp with diffused light. Gloss white blown glass diffuser. Metal structure matt white, black or brass coated. LED COB.

Power input: 9W

Light emmission direction: Diffused

Materials: Aluminum structure, glass diffuser

## **PROJECT NAME:**

Table lamp with diffused light. Gloss white blown glass diffuser. Metal structure matt white, black or brass coated. LED COB.

Light emmission direction: Diffused

Materials: Aluminum structure, glass diffuser