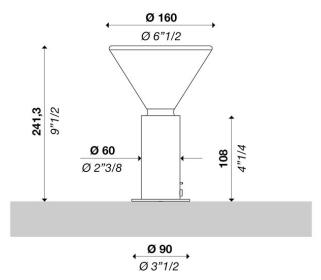

## **PROJECT NAME:**

Table lamp with diffused light. Gloss white blown glass diffuser. Metal structure matt white, black or brass coated. LED COB.

Power input: 9W

Light emmission direction: Diffused

Materials: Aluminum structure, glass diffuser

## **PROJECT NAME:**

Table lamp with diffused light. Gloss white blown glass diffuser. Metal structure matt white, black or brass coated. LED COB.

Light emmission direction: Diffused

Materials: Aluminum structure, glass diffuser