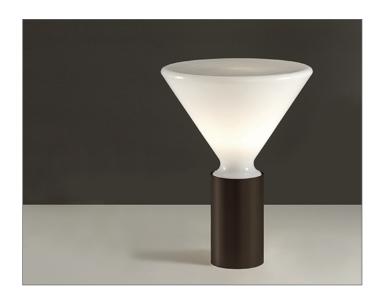

## **PROJECT NAME:**

Table lamp with diffused light. Gloss white blown glass diffuser. Metal structure matt white, black or brass coated. LED COB.

Power input: 9W

Light emmission direction: Diffused

Materials: Aluminum structure, glass diffuser

## **PROJECT NAME:**

Table lamp with diffused light. Gloss white blown glass diffuser. Metal structure matt white, black or brass coated. LED COB.

Light emmission direction: Diffused

Materials: Aluminum structure, glass diffuser