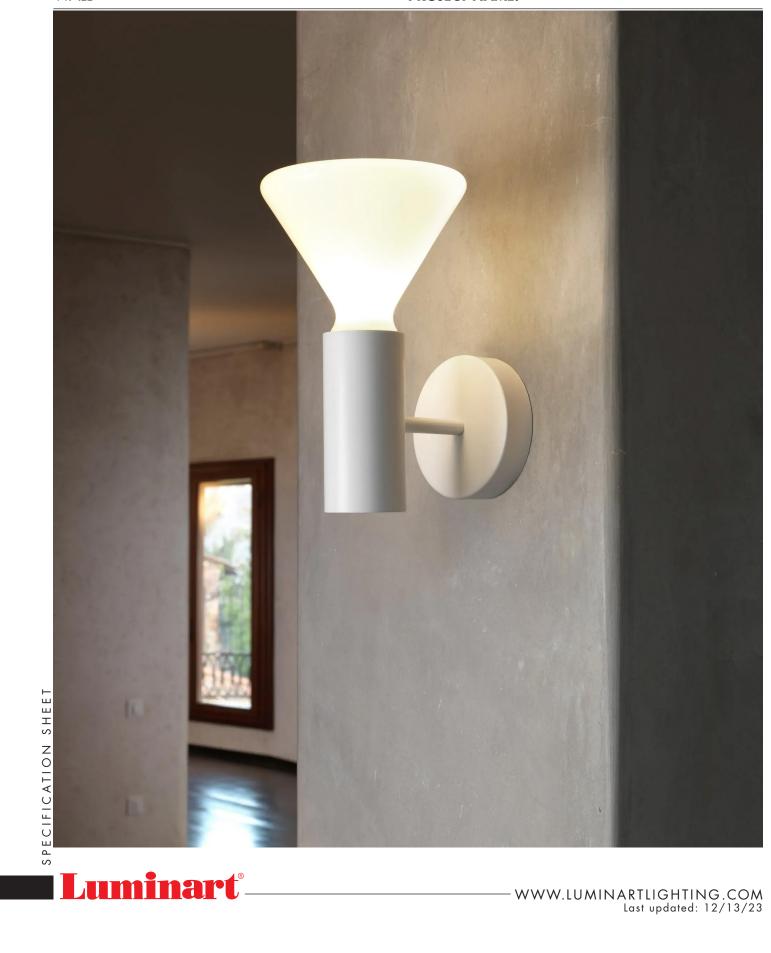

WALL

**PROJECT NAME:** 

Wall lamp Ø 160 mm (6"1/2) with diffused light. Gloss white blown glass diffuser. Metal structure matt white, black or brass coated. LED COB.

Power input: 9W Light emmission direction: Diffused Materials: Aluminum structure, glass diffuser Electrical: High efficiency electronic power supply, rated 50,000 hours 120V-277V Dimming: LTE phase dimming or 0-10V Structure finish: Matt white, matt black, brass