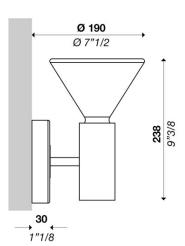

WALL

**PROJECT NAME:** 

Wall lamp Ø 160 mm (6"1/2) with diffused light. Gloss white blown glass diffuser. Metal structure matt white, black or brass coated. LED COB.

Power input: 9W Light emmission direction: Diffused Materials: Aluminum structure, glass diffuser Electrical: High efficiency electronic power supply, rated 50,000 hours 120V-277V Dimming: LTE phase dimming or 0-10V Structure finish: Matt white, matt black, brass