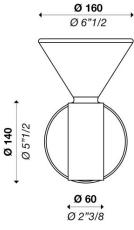

WALL

**PROJECT NAME:** 

Wall lamp Ø 160 mm (6"1/2) with diffused light. Gloss white blown glass diffuser. Metal structure matt white, black or brass coated. LED COB.

Power input: 9W Light emmission direction: Diffused Materials: Aluminum structure, glass diffuser Electrical: High efficiency electronic power supply, rated 50,000 hours 120V-277V Dimming: LTE phase dimming or 0-10V Structure finish: Matt white, matt black, brass