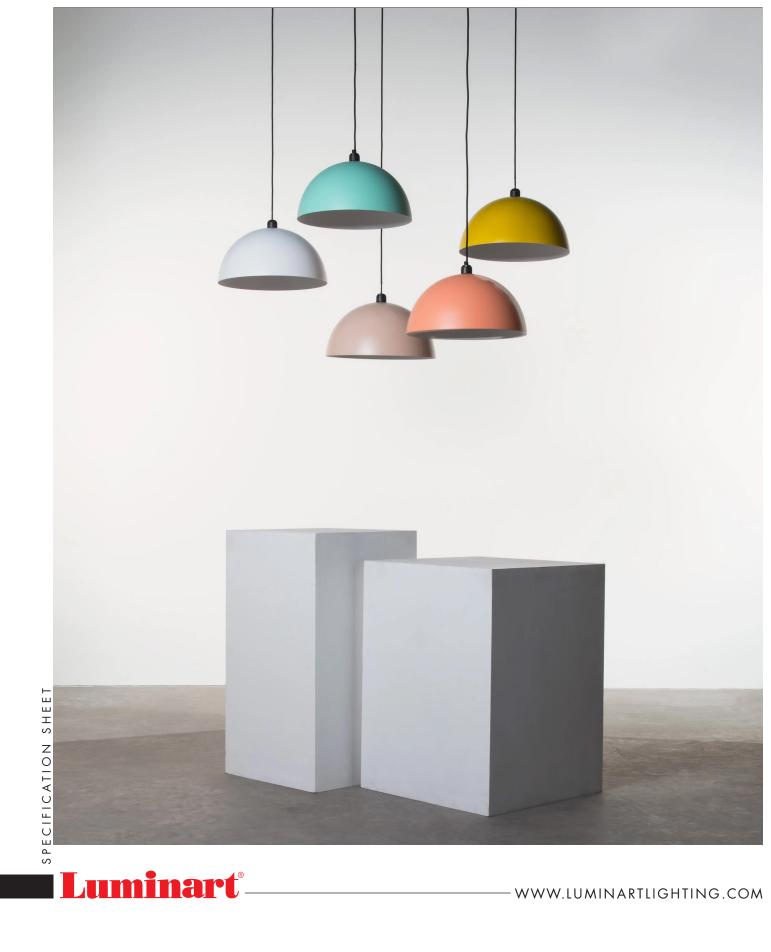

## **POP**<sup>TM</sup>

## TYPE:

SUSPENSION

## **PROJECT NAME:**

Hanging lamp Ø 400mm (15"7/8) with direct light. Spun alluminium structure matt white, black or brass coated outside and matt white coated inside. Brass cylindrical detail. Metal ceiling canopy matt white, black or brass coated and black fabric cable. LED bulb.

Power input: 1x MAX 20W E26

Light emmission direction: Direct

Hanging cables: Electric cable standard length 2500mm

(100")

Materials: Aluminium structure

Structure finish: Matt white, matt black, brass

Light source: LED bulb

Degree of protection: IP20