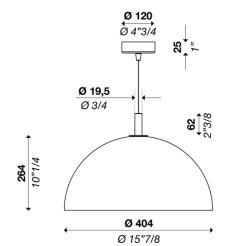

## **PROJECT NAME:**

Hanging lamp Ø 400mm (15"7/8) with direct light. Spun alluminium structure matt white, black or brass coated outside and matt white coated inside. Brass cylindrical detail. Metal ceiling canopy matt white, black or brass coated and black fabric cable. LED bulb.

Power input: 1x MAX 20W E26

Light emmission direction: Direct

Hanging cables: Electric cable standard length 2500mm

(100")

Materials: Aluminium structure

Structure finish: Matt white, matt black, brass

Light source: LED bulb

Degree of protection: IP20