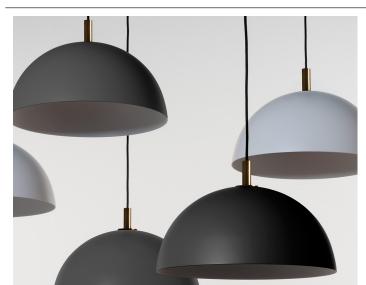

## **PROJECT NAME:**

Hanging lamp Ø 400mm (15"7/8) with direct light. Spun alluminium structure matt white, black or brass coated outside and matt white coated inside. Brass cylindrical detail. Metal ceiling canopy matt white, black or brass coated and black fabric cable. LED bulb.

Power input: 1x MAX 20W E26

Light emmission direction: Direct

Hanging cables: Electric cable standard length 2500mm

(100")

Materials: Aluminium structure

Structure finish: Matt white, matt black, brass

Light source: LED bulb

Structure Finish