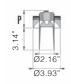

|            | Pop NY3              | Р     |
|------------|----------------------|-------|
| 3NY3.3 ▲.□ | led IP40             | 3.14" |
| 4NY3.3 .□  | led IP40 + honeycomb | 2.87" |

Mud Kit for Plaster L171Z00.080.01