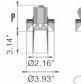

|          | Frame          |  |
|----------|----------------|--|
| 02<br>06 | Black<br>White |  |

|        | Pop PY3              | P     |
|--------|----------------------|-------|
| 3PY3.3 | led IP40             | 3.7"  |
| 4PY3 3 | led IP40 + honeycomb | 3.89" |

|            | Pop NY3              | Р     |
|------------|----------------------|-------|
| 3NY3.3 ▲.□ | led IP40             | 3.14" |
| 4NY3.3 .□  | led IP40 + honeycomb | 2.87" |

Mud Kit for Plaster L171Z00.080.01