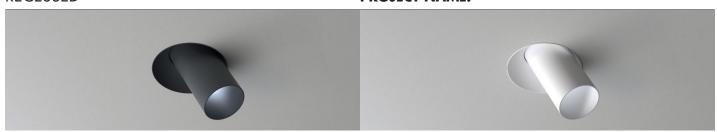

## POPTM Y3 TRIMLESS

**TYPE:** 

**RECESSED PROJECT NAME:** 

| IP40                          | MC-E=3     |               |
|-------------------------------|------------|---------------|
| 350m/A                        | LED 11W    |               |
| L173PY3.3 ■ S.                |            |               |
| L174PY3.3 S. With honeycomb   |            |               |
| Led color                     | Nominal Im | ▲ Beam spread |
| <b>2</b> = 2700 °K            | 1195       | 20°           |
| $3 = 3000  ^{\circ} \text{K}$ | 1257       |               |
| <b>4</b> = 4000 °K            | 1313       |               |

|          |   | Frame          |  |
|----------|---|----------------|--|
| 02<br>06 | • | Black<br>White |  |

| POP | NY3 | 8W |
|-----|-----|----|
|     |     |    |

| IP40                         | MC-E=3     |               |
|------------------------------|------------|---------------|
| 250m/A                       | LED 8W     | CRI>90        |
| L173NY3.3 ■ S.               |            |               |
| L174NY3.3 S. With honeycomb  |            |               |
| Led color                    | Nominal Im | ▲ Beam spread |
| <b>2</b> = 2700 °K           | 779        | 20°           |
| $3 = 3000 ^{\circ} \text{K}$ | 819        |               |
| <b>4</b> = 4000 ° K          | 855        |               |