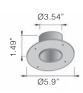

|          | Frame          |  |
|----------|----------------|--|
| 02<br>06 | Black<br>White |  |

|        | Pop PY3              | P     |
|--------|----------------------|-------|
| 3PY3.3 | led IP40             | 3.7"  |
| 4PY3 3 | led IP40 + honeycomb | 3.89" |

|            | Pop NY3              | Р     |
|------------|----------------------|-------|
| 3NY3.3 ▲.□ | led IP40             | 3.14" |
| 4NY3.3 .□  | led IP40 + honeycomb | 2.87" |

Mud Kit for Plaster L171Z00.080.01