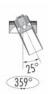

## POPTM Y3 TRIMLESS

**TYPE:** 

**RECESSED PROJECT NAME:** 

| IP40                          | MC-E=3     |               |
|-------------------------------|------------|---------------|
| 350m/A                        | LED 11W    |               |
| L173PY3.3 ■ S.                |            |               |
| L174PY3.3 S. With honeycomb   |            |               |
| Led color                     | Nominal Im | ▲ Beam spread |
| <b>2</b> = 2700 °K            | 1195       | 20°           |
| $3 = 3000  ^{\circ} \text{K}$ | 1257       |               |
| <b>4</b> = 4000 °K            | 1313       |               |

|          |   | Frame          |  |
|----------|---|----------------|--|
| 02<br>06 | • | Black<br>White |  |

| POP | NY3 | 8W |
|-----|-----|----|
|     |     |    |

| IP40                         | MC-E=3     |               |
|------------------------------|------------|---------------|
| 250m/A                       | LED 8W     | CRI>90        |
| L173NY3.3 ■ S.               |            |               |
| L174NY3.3 S. With honeycomb  |            |               |
| Led color                    | Nominal Im | ▲ Beam spread |
| <b>2</b> = 2700 °K           | 779        | 20°           |
| $3 = 3000 ^{\circ} \text{K}$ | 819        |               |
| <b>4</b> = 4000 ° K          | 855        |               |