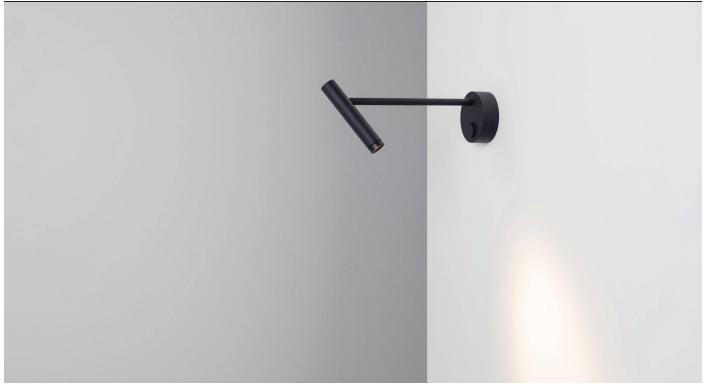

#### WALL MOUNTED

Ray is a line of spotlights perfect for illuminating paintings, which is owed to their elongated arms and subtle design. Thanks to their high quality and integrated LED light source, the luminaires provide natural light in interiors, while a special lens enables adjusting the lighting angle in the range of 8° to 40°.

(11") 280 40 (1.57")

as clubs, galleries, and hotels, but also as lighting for the office and home.

General, complementary and

perfectly at establishments such

spot lighting. Ray will work

Intertek

Installation Note: Fixture includes Ø4" round backplate