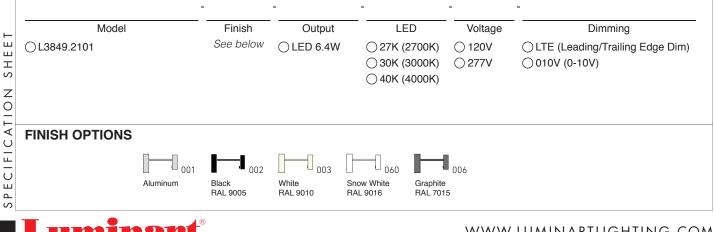

# RAY<sup>TM</sup> WALL MOUNT

## **TYPE:**

## **PROJECT NAME:**



#### WALL MOUNTED

Ray is a line of spotlights perfect for illuminating paintings, which is owed to their elongated arms and subtle design. Thanks to their high quality and integrated LED light source, the luminaires provide natural light in interiors, while a special lens enables adjusting the lighting angle in the range of 8° to 40°.

(11") 280 40 (1.57")



as clubs, galleries, and hotels, but also as lighting for the office and home.

General, complementary and

perfectly at establishments such

spot lighting. Ray will work

Intertek

Installation Note: Fixture includes Ø4" round backplate

#### ORDERING INFO



WWW.LUMINARTLIGHTING.COM Last updated: 10/21/19