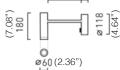

(11") 280 40 (1.57")

as clubs, galleries, and hotels, but also as lighting for the office and home.

General, complementary and

perfectly at establishments such

spot lighting. Ray will work

Intertek

Installation Note: Fixture includes Ø4" round backplate