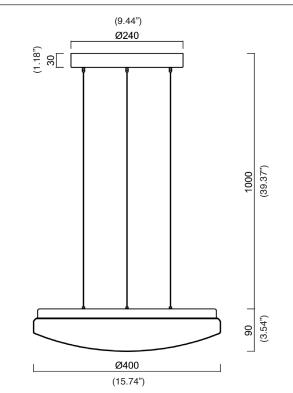

# **SAGITA**<sup>TM</sup> SUSPENSION

Round pendant light with shade diameter Ø400mm (15.74"). Product consists of cableless pendant and opal polycarbonate shade. Shade is fixed by two-step clamp holders. Suitable for indoor use.

### Power input: 27W

Hanger: 3 wire with length 1000mm (39.37")

Mounting: Pendant

Shade: Opal polycarbonate

Electrical: High efficiency electronic power supply, rated 50,000 hours 120V-277V

Dimming: Power supply compatible with 0-10V (UNV) or leading (TRIAC) and trailing edge (ELV) (120V only).