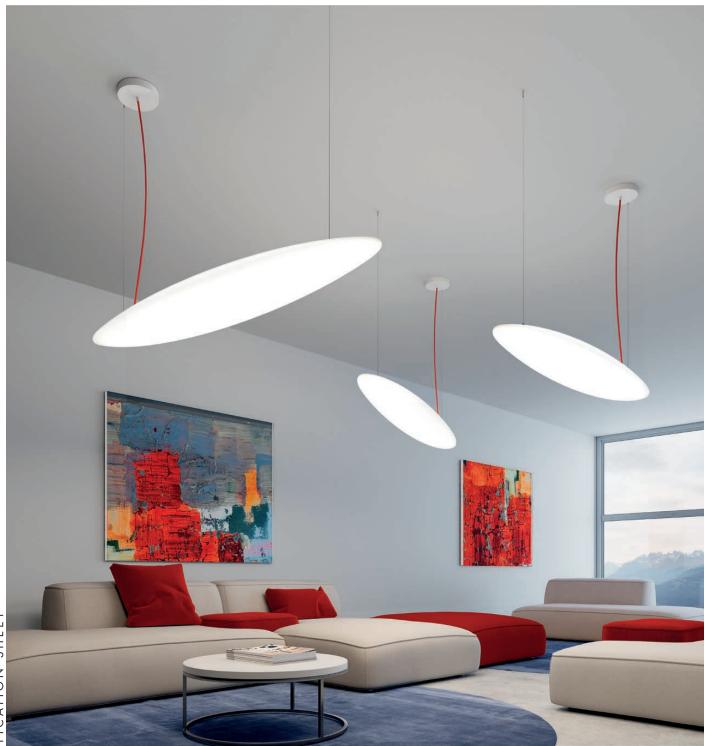

# SHARP

SUSPENSION

A soft volume with a strong personality emphatized by the red power cable. Sharp is a hanging luminaire for diffuse lighting. It is made from epoxy polyester powder coated aluminium and it is equipped with a frosted polyethylene diffuser, a high efficiency LED light source and driver. The lamp is suspended with galvanized steel cables (not included) with quick-adjust regulation devices. Its degree of protection against the penetration of dust, solid objects and liquids is IP40.