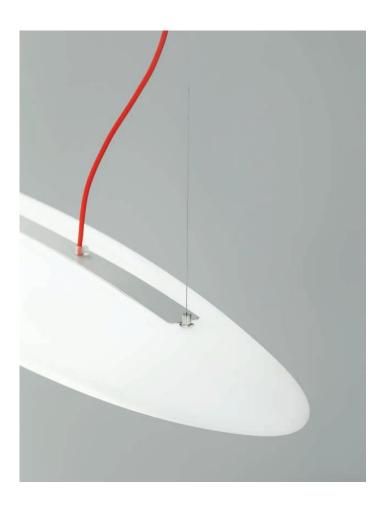

# SHARP

SUSPENSION

A soft volume with a strong personality emphatized by the red power cable. Sharp is a hanging luminaire for diffuse lighting. It is made from epoxy polyester powder coated aluminium and it is equipped with a frosted polyethylene diffuser, a high efficiency LED light source and driver. The lamp is suspended with galvanized steel cables (not included) with quick-adjust regulation devices. Its degree of protection against the penetration of dust, solid objects and liquids is IP40.