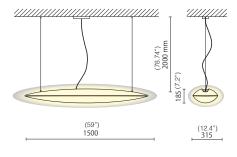

# SHARP

SUSPENSION

A soft volume with a strong personality emphatized by the red power cable. Sharp is a hanging luminaire for diffuse lighting. It is made from epoxy polyester powder coated aluminium and it is equipped with a frosted polyethylene diffuser, a high efficiency LED light source and driver. The lamp is suspended with galvanized steel cables (not included) with quick-adjust regulation devices. Its degree of protection against the penetration of dust, solid objects and liquids is IP40.