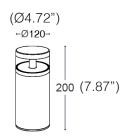

## **TYPE:**

BOLLARD

## **PROJECT NAME:**



### TYPE:

**BOLLARD** 

### **PROJECT NAME:**





### FIXTURE SPECIFICATIONS

### ASSEMBLY / USAGE

Ground installation

### **PROTECTION**

IP 65 - IK 10

### **BODY**

Extruded aluminum alloy

### **ELECTRICAL SPECIFICATIONS**

### DRIVER

Built-in

### **DRIVER CURRENT**

500mA

### **POWER MODULE LED**

13W

### **ABSORBED POWER**

15W

### SCREEN

Pointed glass

### **SEALS**

Closed-cell EPDM rubber

### **SCREWS**

Stainless steel A2

### **PAINT / FINISHING**

Anti-corrosive UV stabilised polyester powder

### SOURCE

LED

### **SOURCE FLUX**

2100 lm (2200 lm for 4000K)

### **FIXTURE SOURCE**

700 lm (730 lm for 4000K)

### **APPARENT EFFICIENCY**

33 %

### **OVERVOLTAGE PROTECTION**

1kV-2kV

### **OPERATING TA**

50°

### CRI

80

## **STEP MACADAM**

## **LIFE TIME TM-21**

L80B10 50000h

### **BEAM OPENING**

Diffuse 360°