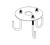

ON**

IP 65 - IK 10

### **BODY**

Extruded aluminum alloy

### **ELECTRICAL SPECIFICATIONS**

## DRIVER

Built-in

### **DRIVER CURRENT**

500mA

### **POWER MODULE LED**

13W

## **ABSORBED POWER**

15W

### SCREEN

Pointed glass

### **SEALS**

Closed-cell EPDM rubber

### **SCREWS**

Stainless steel A2

### **PAINT / FINISHING**

Anti-corrosive UV stabilised polyester powder

## SOURCE

LED

### **SOURCE FLUX**

2100 lm (2200 lm for 4000K)

### **FIXTURE SOURCE**

700 lm (730 lm for 4000K)

### APPARENT EFFICIENCY

33 %

### **OVERVOLTAGE PROTECTION**

1kV-2kV

### **OPERATING TA**

50°

### CRI

80

### **STEP MACADAM**

## LIFE TIME TM-21

L80B10 50000h

### **BEAM OPENING**

Diffuse 360°

### **COLORS**













○ 40: Grey













ANTHRACITE SLATE GREY

## **ACCESSORIES**



KIT.031

Ground anchoring system

### **ORDERING INFO**

PURE WHITE BLACK

| L90SLEEK 1000      | -                                                                                                                                      | - G                          | -                                         | -                                                      |
|--------------------|----------------------------------------------------------------------------------------------------------------------------------------|------------------------------|-------------------------------------------|--------------------------------------------------------|
| Model (Order Code) | Finish Options