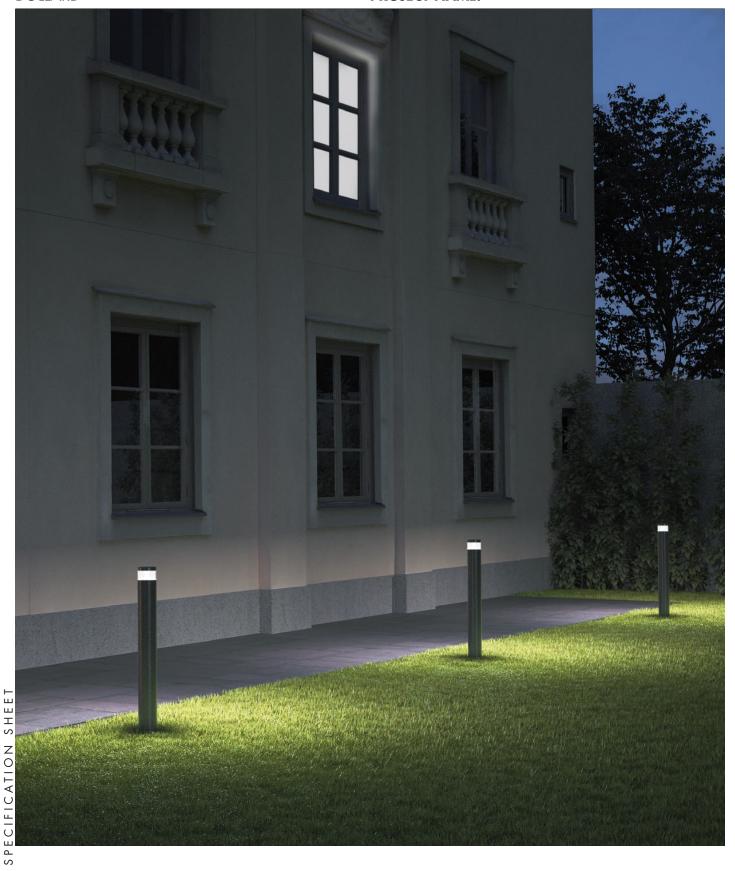

### ASSEMBLY / USAGE

Ground installation

### **PROTECTION**

IP 65 - IK 10

### **BODY**

Extruded aluminum alloy