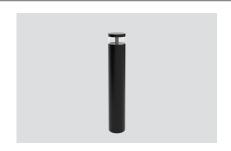

## **TYPE:**

BOLLARD

### FIXTURE SPECIFICATIONS

### ASSEMBLY / USAGE

Ground installation

### **BODY**

Extruded aluminum alloy

### **PROJECT NAME:**

Ø120 (Ø4.72") 700 (27.55")