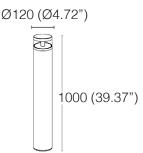

# SLEEKTM 1000

## TYPE:

**BOLLARD** 

### **PROJECT NAME:**

### FIXTURE SPECIFICATIONS