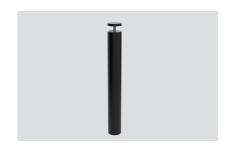

## **TYPE:**

BOLLARD

### ASSEMBLY / USAGE

Ground installation

### **BODY**

Extruded aluminum alloy

### **PROJECT NAME:**

Ø120 (Ø4.72") 700 (27.55")