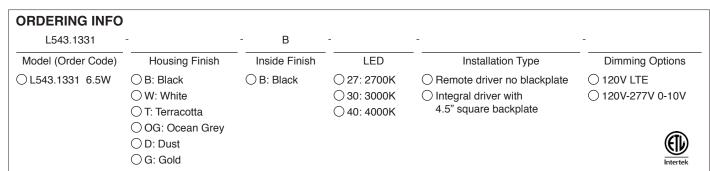

#### **ORDERING INFO** L543.2755 В LED Model (Order Code) Housing Finish Inside Finish Installation Type **Dimming Options** OL543.2755 11W 27: 2700K OB: Black OB: Black O Remote driver no blackplate ○ 120V LTE OW: White ○30:3000K O Integral driver with O 120V-277V 0-10V 4.5" square backplate T: Terracotta ○ 40: 4000K OG: Ocean Grey OD: Dust O: Gold