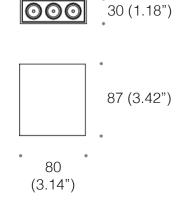

Installation: Surface mounted, Ceiling

Materials: Aluminum

Ingress protection: IP20

Electrical: High efficiency electronic power supply, rated 50,000 hours 120V-277V

Input [W] 6.5W

48°

563 lm