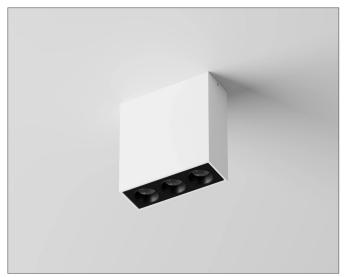

#### **PROJECT NAME:**

Sliver is a line of lighting fixtures comprising 2 models that differ in size and power. Sliver 3 provides a universal beam of light with a 48-degree angle, ensuring even illumination. The fixtures feature a minimalist design, perfect for modern arrangements.

Installation: Surface mounted, Ceiling

Materials: Aluminum

Ingress protection: IP20

Electrical: High efficiency electronic power supply, rated 50,000 hours 120V-277V

Input [W] 6.5W

48°

563 lm