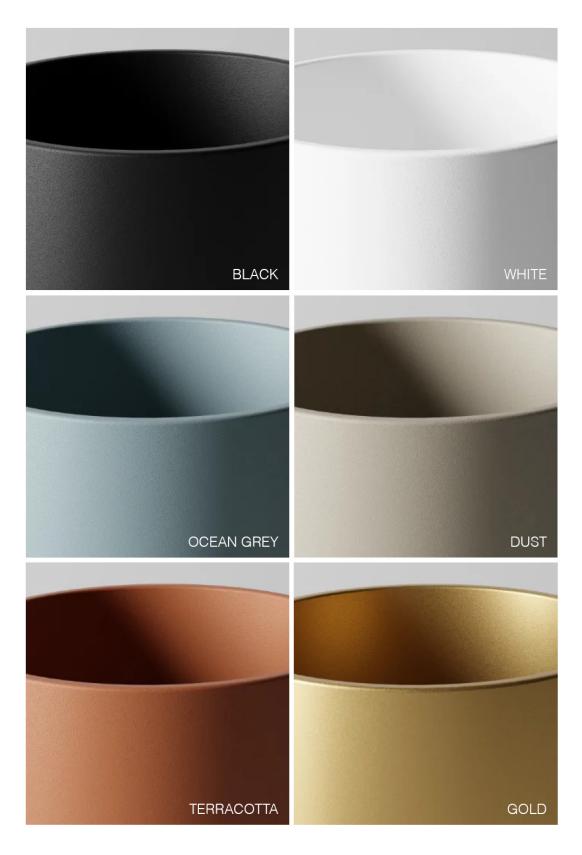

## Finish options:

Black, White, Dust, Terracotta, Ocean Grey, Gold

| Black | White | Dust | Terracotta | Ocean<br>Grey | Gold |
|-------|-------|------|------------|---------------|------|
|-------|-------|------|------------|---------------|------|

## Finish options:

Black, White, Dust, Terracotta, Ocean Grey, Gold