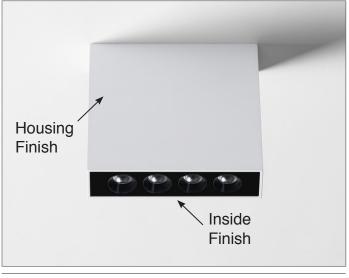

#### **ORDERING INFO** L543.2755 В LED Model (Order Code) Housing Finish Inside Finish Installation Type **Dimming Options** OL543.2755 11W 27: 2700K OB: Black OB: Black O Remote driver no blackplate ○ 120V LTE OW: White ○30:3000K O Integral driver with O 120V-277V 0-10V 4.5" square backplate T: Terracotta ○ 40: 4000K OG: Ocean Grey OD: Dust O: Gold