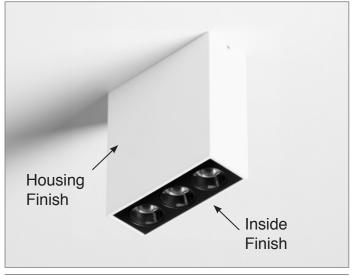

## Finish options:

Black, White, Dust, Terracotta, Ocean Grey, Gold

| Black | White | Dust | Terracotta | Ocean<br>Grey | Gold |
|-------|-------|------|------------|---------------|------|
|-------|-------|------|------------|---------------|------|

## Finish options:

Black, White, Dust, Terracotta, Ocean Grey, Gold