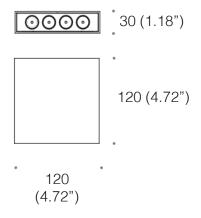

Color rendering: CRI 90
Installation: Surface mounted, Ceiling
Materials: Aluminum

Ingress protection: IP20

Electrical: High efficiency electronic power supply, rated

50,000 hours 120V-277V

Lum. flux of light source [lm]

| Input [W] | 11W |  |
|-----------|-----|--|
|           |     |  |

50°

794 lm