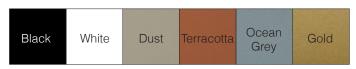

## Finish options:

Black, White, Dust, Terracotta, Ocean Grey, Gold

| Black | White | Dust | Terracotta | Ocean<br>Grey | Gold |
|-------|-------|------|------------|---------------|------|
|-------|-------|------|------------|---------------|------|

## Finish options:

Black, White, Dust, Terracotta, Ocean Grey, Gold