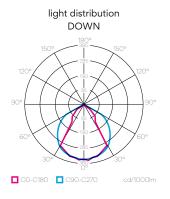

**Technical information** 

| I |          |
|---|----------|
|   | T        |
|   | STANDARD |

| light distribution - down | 90°           |  |
|---------------------------|---------------|--|
| luminous efficiency       | 114 lm/W      |  |
| electrical control        | TRIAC         |  |
|                           | 0-10V         |  |
| color temperature         | 3000 K        |  |
|                           | 4000 K        |  |
| LED module housing finish | white 9010    |  |
| shade fabric option       | see next page |  |
|                           |               |  |