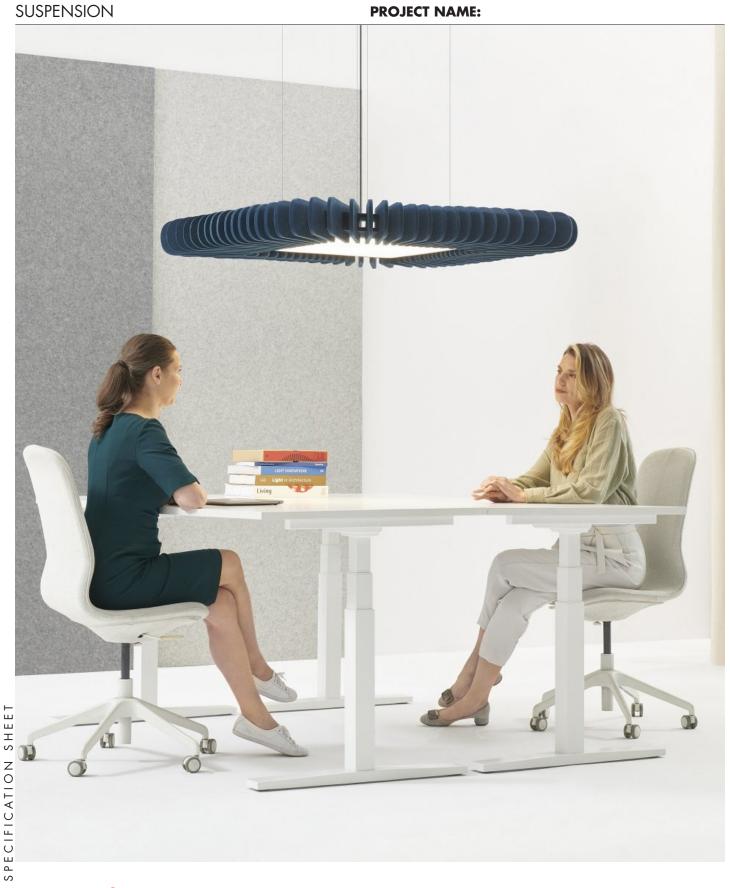

# **SOLE™ SQ**

## **TYPE:**

## **PROJECT NAME:**







#### **TYPE:**

#### **PROJECT NAME:**

| luminaire size    | 1150×1150×12<br>(45.27"x45.27"x0.47") |  |
|-------------------|---------------------------------------|--|
| light source size | 600×600<br>(23.62"x23.62")            |  |
| system power      | ↓40 W                                 |  |
| luminous flux     | ous flux ↓4512 lm                     |  |
| UGR               | <19                                   |  |





**Technical information** 





| I |          |
|---|----------|
|   | T        |
|   | STANDARD |

| light distribution - down | 90°           |  |
|---------------------------|---------------|--|
| luminous efficiency       | 114 lm/W      |  |
| electrical control        | TRIAC         |  |
|                           | 0-10V         |  |
| color tempe