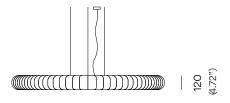

#### **PROJECT NAME:**

| luminaire size    | 1150×1150×12<br>(45.27"x45.27"x0.47") |  |
|-------------------|---------------------------------------|--|
| light source size | 600×600<br>(23.62"x23.62")            |  |
| system power      | ↓40 W                                 |  |
| luminous flux     | ous flux ↓4512 lm                     |  |
| UGR               | <19                                   |  |