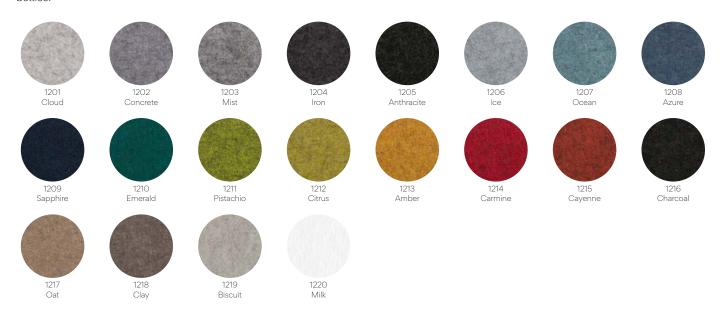

# Fabric pallete: ecoPET 12mm

These high-quality sound panels are robust, durable, and have a slightly textile surface that can be washed. They have excellent sound-absorbing properties, are flame-resistant and recyclable. Furthermore, they are environmentally friendly as they are made from recycled PET bottles.