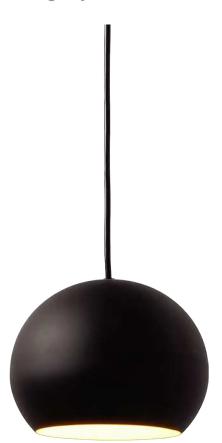

## design by Alain Monnens

sphere big 1

white / white painted black / white painted

T46H4IZL T46H4IWL

The 'Sphere' is available in various different forms: a table or floor lamp, a single hanging lamp, a triple hanging lamp, a seven-armed hanging lamp, a wall lamp and a wall lamp with plug. This versatility means that the 'Sphere' is easy to combine in almost any interior. Its soft light and its simple but elegant outline bring a warm ambiance to every room. The 'soft touch' finishing gives an added dimension to a design concept which feels instinctively relaxing.