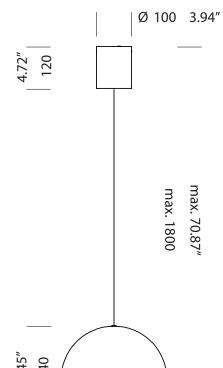

Installation note: Comes with a 4" backplate that mounts to a standard junction box

Ø 300 11.81"