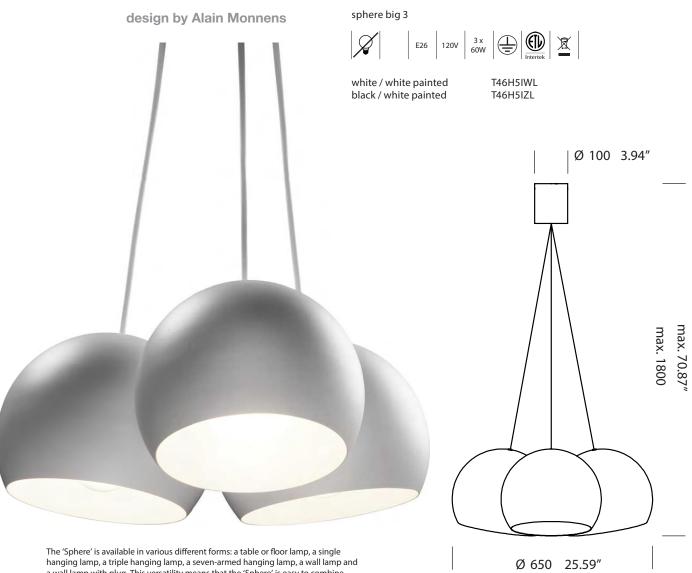

## **PROJECT NAME:**

The 'Sphere' is available in various different forms: a table or floor lamp, a single hanging lamp, a triple hanging lamp, a seven-armed hanging lamp, a wall lamp and a wall lamp with plug. This versatility means that the 'Sphere' is easy to combine in almost any interior. Its soft light and its simple but elegant outline bring a warm ambiance to every room. The 'soft touch' finishing gives an added dimension to a design concept which feels instinctively relaxing.