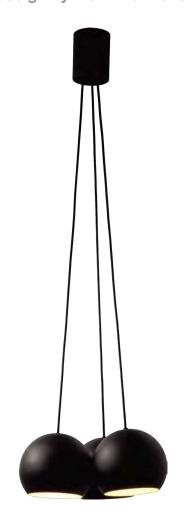

## design by Alain Monnens

sphere 3

E26 120V 3 x 60W

Intertek

white / white painted black / white painted

T46H2IWL T46H2IZL

The 'Sphere' is available in various different forms: a table or floor lamp, a single hanging lamp, a triple hanging lamp, a seven-armed hanging lamp, a wall lamp and a wall lamp with plug. This versatility means that the 'Sphere' is easy to combine in almost any interior. Its soft light and its simple but elegant outline bring a warm ambiance to every room. The 'soft touch' finishing gives an added dimension to a design concept which feels instinctively relaxing.