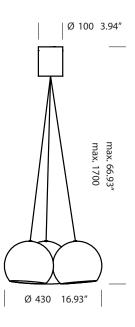

## design by Alain Monnens

sphere 3

E26 120V 3 x 60W

Intertek

white / white painted black / white painted

T46H2IWL T46H2IZL

The 'Sphere' is available in various different forms: a table or floor lamp, a single hanging lamp, a triple hanging lamp, a seven-armed hanging lamp, a wall lamp and a wall lamp with plug. This versatility means that the 'Sphere' is easy to combine in almost any interior. Its soft light and its simple but elegant outline bring a warm ambiance to every room. The 'soft touch' finishing gives an added dimension to a design concept which feels instinctively relaxing.

Installation note: Comes with a 4" backplate that mounts to a standard junction box