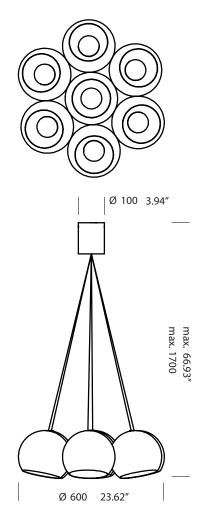

Luminart<sup>®</sup>

sphere 7

7 x 60W 120V E26

white / white painted black / white painted T46H3IWL T46H3IZL

Installation note: Comes with a 4" backplate that mounts to a standard junction box

\_\_\_\_\_

WWW.LUMINARTLIGHTING.COM Last updated: 02/24/20