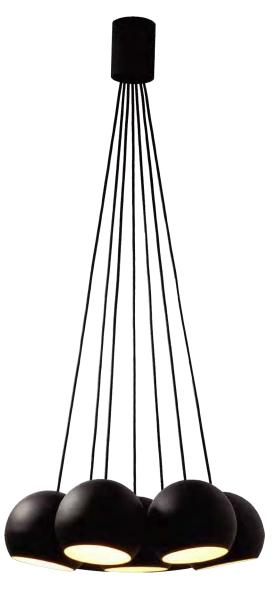

## **PROJECT NAME:**

The 'Sphere' is available in various different forms: a table or floor lamp, a single hanging lamp, a triple hanging lamp, a seven-armed hanging lamp, a wall lamp and a wall lamp with plug. This versatility means that the 'Sphere' is easy to combine in almost any interior. Its soft light and its simple but elegant outline bring a warm ambiance to every room. The 'soft touch' finishing gives an added dimension to a design concept which feels instinctively relaxing.

Luminart<sup>®</sup>

sphere 7

7 x 60W 120V E26

white / white painted black / white painted T46H3IWL T46H3IZL

Installation note: Comes with a 4" backplate that mounts to a standard junction box

\_\_\_\_\_

WWW.LUMINARTLIGHTING.COM Last updated: 02/24/20