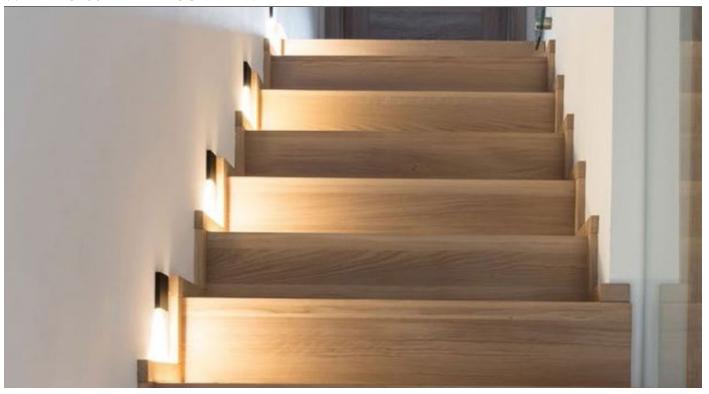

## **PROJECT NAME:**

WALL MOUNTED

The Spy line of luminaires were designed to be used alongside each other. They will work perfectly in interiors as sources of floor lighting, night time lighting for stairs, and as decoration. The installation method is determined by the lighting direction.

Decorative illumination of stairs at home, as well as in offices and restaurants.

|   | ORDERING INFO           |     |                  | _                |                        | _                                               | _                | _                                                   |
|---|-------------------------|-----|------------------|------------------|------------------------|-------------------------------------------------|------------------|-----------------------------------------------------|
|   | Model                   |     | Finish See below |                  | Output                 | LED                                             | Voltage          | Dimming                                             |
| 1 | L3803.2101 (Flood beam) |     | See Deit         | w ()1            | LED 2.2W               | ○ 27K (2700K)<br>○ 30K (3000K)<br>○ 40K (4000K) | ○ 120V<br>○ 277V | ○ LTE (Leading/Trailing Edge Dim)<br>○ 010V (0-10V) |
|   |                         |     |                  |                  |                        |                                                 |                  |                                                     |
|   | FINISH OPTIONS          |     |                  |                  |                        |                                                 |                  |                                                     |
|   |                         | 010 | 002              | 003              | 060                    | 006                                             |                  |                                                     |
|   | Alumin                  |     |                  | /hite<br>AL 9010 | Snow White<br>RAL 9016 | Graphite<br>RAL 7015                            |                  |                                                     |