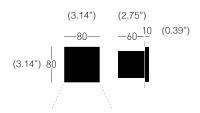

## TYPE:

WALL RECESSED - ADA COMPLIANT

## **PROJECT NAME:**

WALL MOUNTED

The Spy line of luminaires were designed to be used alongside each other. They will work perfectly in interiors as sources of floor lighting, night time lighting for stairs, and as decoration. The installation method is determined by the lighting direction.