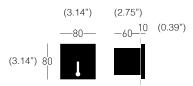

## SPY<sup>TM</sup> NARROW

WALL RECESSED - ADA COMPLIANT

**TYPE:** 

## WALL MOUNTED

The Spy line of luminaires were designed to be used alongside each other. They will work perfectly in interiors as sources of floor lighting, night time lighting for stairs, and as decoration. The installation method is determined by the lighting direction.