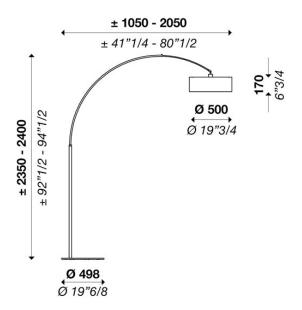

## **PROJECT NAME:**

Floor lamp with diffused light. Polished stainless steel adjustable structure and brushed stainless steel base. White, black or beige 100% Polyester 3D fabric lampshade. Others available colours on request. LED bulb.

Power input: 1 x MAX 20W E26

Light emmission direction: Diffused

**Materials:** Stainless steel structure, 3D fabric + polycarbonate lampshade

Lampshade finish: Black, white, beige

Light source: LED bulb

Degree of protection: IP20