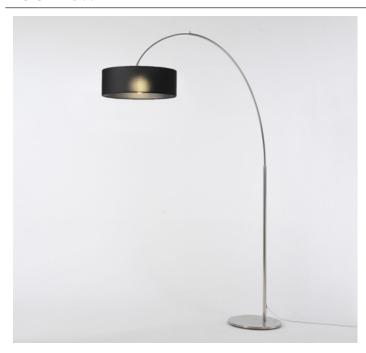

## **PROJECT NAME:**

Floor lamp with diffused light. Polished stainless steel adjustable structure and brushed stainless steel base. White, black or beige 100% Polyester 3D fabric lampshade. Others available colours on request. LED bulb.

Power input: 1 x MAX 20W E26

Light emmission direction: Diffused

**Materials:** Stainless steel structure, 3D fabric + polycarbonate lampshade

Lampshade finish: Black, white, beige

Light source: LED bulb

Degree of protection: IP20