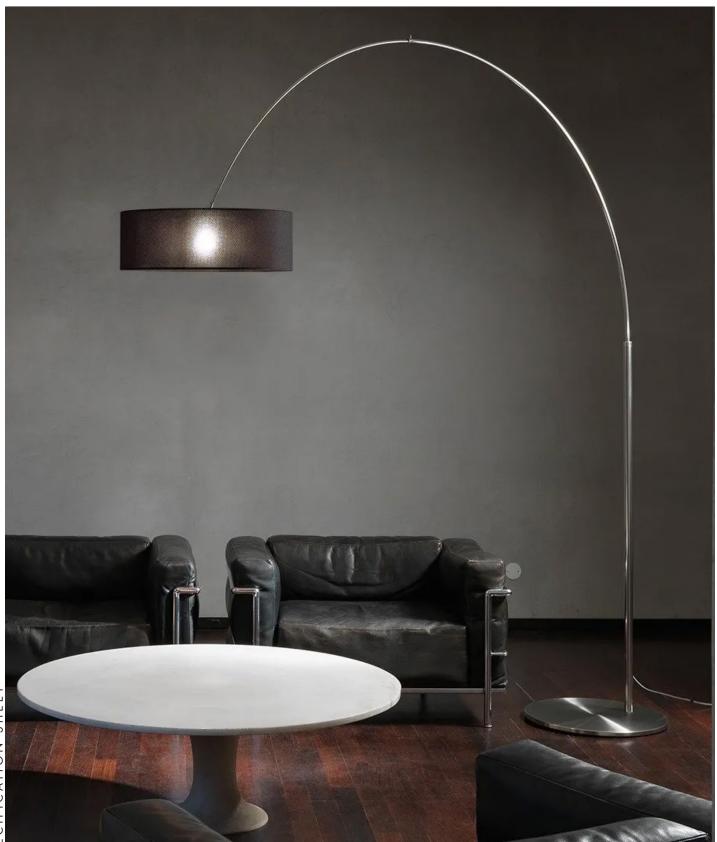

## **PROJECT NAME:**

Floor lamp with diffused light. Polished stainless steel adjustable structure and brushed stainless steel base. White, black or beige 100% Polyester 3D fabric lampshade. Others available colours on request. LED bulb.

Power input: 1 x MAX 20W E26

Light emmission direction: Diffused

**Materials:** Stainless steel structure, 3D fabric + polycarbonate lampshade

Lampshade finish: Black, white, beige

Light source: LED bulb

Degree of protection: IP20