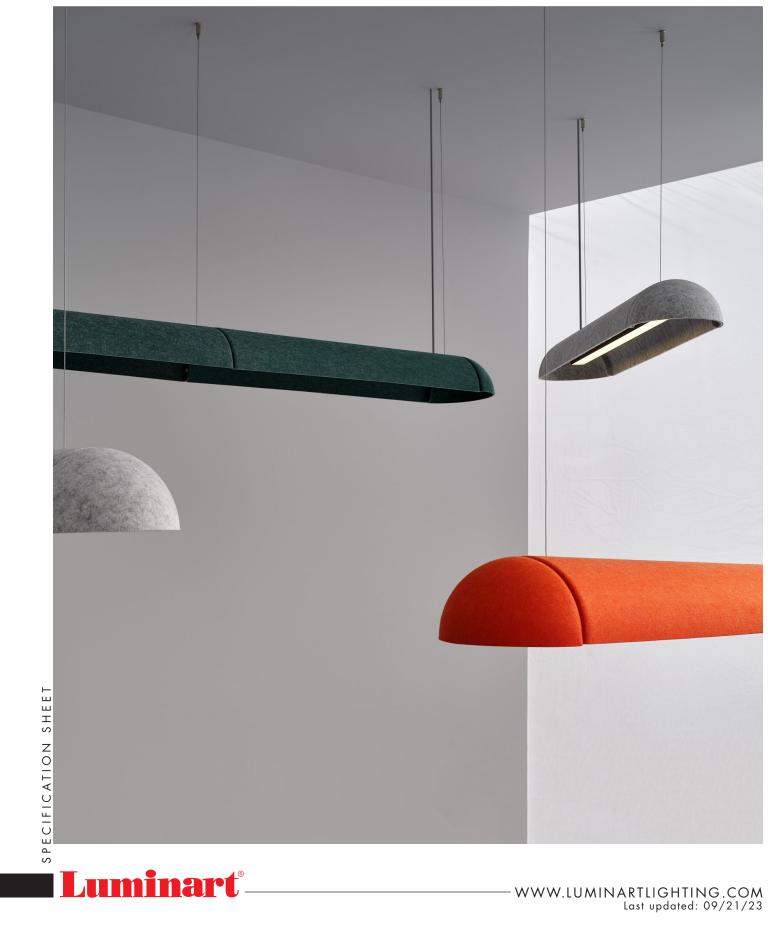

# **TEAM LINER**™

**TYPE:** 

SUSPENSION

**PROJECT NAME:** 

## **TEAM LINER**™

### SUSPENSION

### **TYPE:**

#### **PROJECT NAME:**

| size                | Team Liner 1200M<br>Team Liner 2000L | Team Liner 3000XL<br>Team Liner 4000XXL |  |
|---------------------|--------------------------------------|-----------------------------------------|--|
| luminaire size      | M1150×250                            | XL2950×250                              |  |
|                     | (45.27"×9.84")                       | (116.14"x9.84")                         |  |
|                     | L2050×250                            | XXL3850×250                             |  |
|                     | (80.7"x9.84")                        | (151.54"x9.84")                         |  |
| system power        | √14.7 W                              |                                         |  |
| luminous flux       | ↓1734 lm                             |                                         |  |
| luminous efficiency | √117 lm                              |                                         |  |

SPECIFICATION SHEET