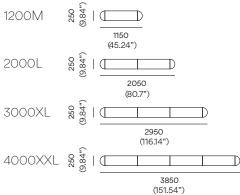

#### **PROJECT NAME:**

| size                | Team Liner 1200M<br>Team Liner 2000L | Team Liner 3000XL<br>Team Liner 4000XXL |  |
|---------------------|--------------------------------------|-----------------------------------------|--|
| luminaire size      | M1150×250                            | XL2950×250                              |  |
|                     | (45.27"×9.84")                       | (116.14"x9.84")                         |  |
|                     | L2050×250                            | XXL3850×250                             |  |
|                     | (80.7"x9.84")                        | (151.54"x9.84")                         |  |
| system power        | √14.7 W                              |                                         |  |
| luminous flux       | ↓1734 lm                             |                                         |  |
| luminous efficiency | √117 lm                              |                                         |  |