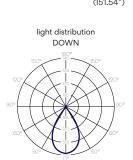

#### **Technical information**

| light distribution - down | 120° opal                                        |  |  |
|---------------------------|--------------------------------------------------|--|--|
|                           | 60° microprismatic<br>80° / 50° / 35° dark optic |  |  |
|                           |                                                  |  |  |
| electrical control        | TRIAC                                            |  |  |
|                           | 0-10V                                            |  |  |
| color temperature         | 3000 K                                           |  |  |
|                           | 4000 K                                           |  |  |
| LED module housing finish | black 9005                                       |  |  |
|                           | white 9003                                       |  |  |
| optics                    | opal 120°                                        |  |  |
|                           | microprismatic 60°                               |  |  |
|                           | dark optics 80° (black reflector)                |  |  |
|                           | dark optics 80° (white reflector)                |  |  |
|                           | dark optics 80° (silver reflector)               |  |  |
|                           | dark optics 50° (black reflector)                |  |  |
|                           | dark optics 50° (white reflector)                |  |  |
|                           | dark optics 50° (silver reflector)               |  |  |
|                           | dark optics 30° (black reflector)                |  |  |
|                           | dark optics 30° (white reflector)                |  |  |
|                           | dark optics 30° (silver reflector)               |  |  |