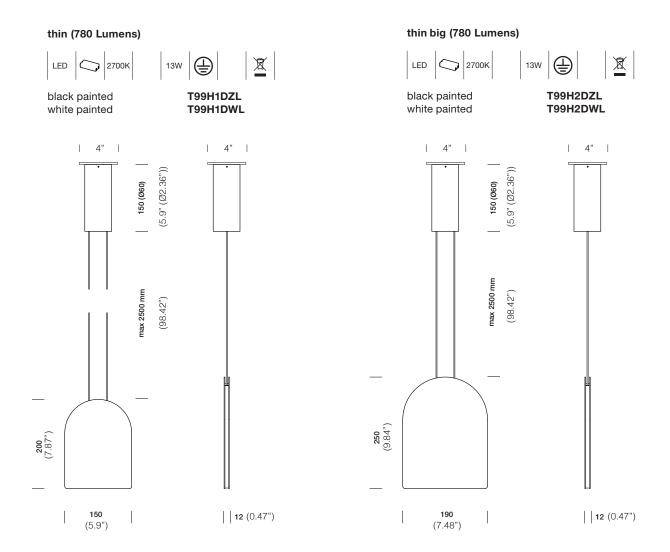

## **PROJECT NAME:**

The thin lamps can be described as a flattened reimagining of traditional lamp typologies. Their innovative layered design allows perfect cooling of the powerful LED's components while the archetypal silhouettes offer a very distinctive yet familiar presence. Scalable and versatile, suitable for both residential and public uses, thin is available in various sizes and finishes.