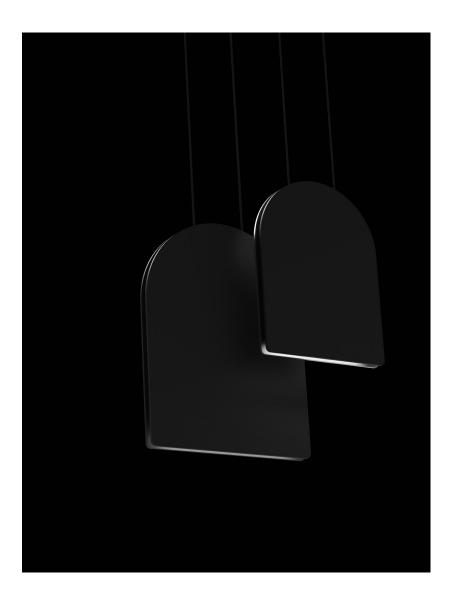

## **PROJECT NAME:**

The thin lamps can be described as a flattened reimagining of traditional lamp typologies. Their innovative layered design allows perfect cooling of the powerful LED's components while the archetypal silhouettes offer a very distinctive yet familiar presence. Scalable and versatile, suitable for both residential and public uses, thin is available in various sizes and finishes.