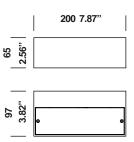

Wall Sconces

TYPE:

**PROJECT NAME:** 

# design by Alain Monnens



Simple, stylish aluminium wall fixtures of a sleek line design. Available with a brushed and lacquered or a white, black or grey textured enamel finish. TIBO is offered in various dimensions for halogen, fluorescent or HCI lamps.

# TIBOTM BIG LED

TYPE:

Wall Sconces

**PROJECT NAME:** 

#### tibo big LED



### not dimmable

brushed aluminium T27A1DAB chrome T27A1DAP grey painted T27A1DGL white painted T27A1DWL black painted T27A1DZL

#### dimmable (triac)

brushed aluminium T27A1DABD chrome T27A1DAPD grey painted T27A1DGLD white painted T27A1DWLD black painted T27A1DZLD

## dimmable (push/1-10V)

brushed aluminium T27A1DABDP chrome T27A1DAPDP grey painted T27A1DGLDP white painted T27A1DWLDP black painted T27A1DZLDP