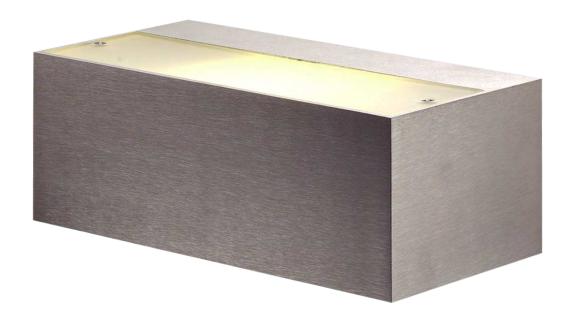

Wall Sconces

TYPE:

**PROJECT NAME:** 

# design by Alain Monnens

Simple, stylish aluminium wall fixtures of a sleek line design. Available with a brushed and lacquered or a white, black or grey textured enamel finish. TIBO is offered in various dimensions for halogen, fluorescent or HCI lamps.

# TIBOTM BIG LED

TYPE:

Wall Sconces

**PROJECT NAME:** 

#### tibo big LED