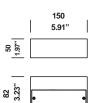

## tibo LED

| LED 2700K 800lm + 120V                                                        | 8W+4W                                                              |
|-------------------------------------------------------------------------------|--------------------------------------------------------------------|
| not dimmable                                                                  |                                                                    |
| brushed aluminium<br>chrome<br>grey painted<br>white painted<br>black painted | T13A3DAB<br>T13A3DAP<br>T13A3DGL<br>T13A3DWL<br>T13A3DZL           |
| dimmable (triac)                                                              |                                                                    |
| brushed aluminium<br>chrome<br>grey painted<br>white painted<br>black painted | T13A3DABD<br>T13A3DAPD<br>T13A3DGLD<br>T13A3DWLD<br>T13A3DZLD      |
| dimmable (push/1-10V)                                                         |                                                                    |
| brushed aluminium<br>chrome<br>grey painted<br>white painted<br>black painted | T13A3DABDP<br>T13A3DAPDP<br>T13A3DGLDP<br>T13A3DWLDP<br>T13A3DZLDP |