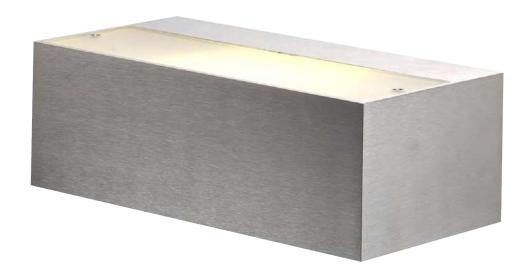

## design by Alain Monnens

Simple, stylish aluminium wall fixtures of a sleek line design. Available with a brushed and lacquered or a white, black or grey textured enamel finish. TIBO is offered in various dimensions for halogen, fluorescent or HCI lamps.