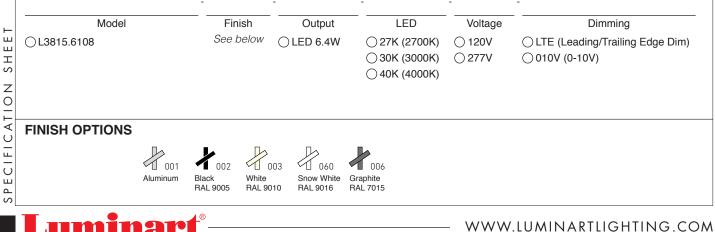

## **PROJECT NAME:**



## SPOTLIGHTS

Tilt is a line of luminaires equipped with an integrated high quality LED light source. Featuring a subtle and slender design, they will provide natural lighting of the interior. Thanks to a special lens, their lighting angle can be adjusted in the range of 15° to 40°. The elongated arm makes is perfect for illuminating a painting or a chosen interior element to emphasise the positive aspects of its look.



General, complementary and spot lighting. The luminaires will work perfectly at establishments such as clubs, galleries, and hotels, but also as lighting for the office and home.

0 Ø4"

Intertek

Installation Note: Fixture includes Ø4" round backplate

## ORDERING INFO