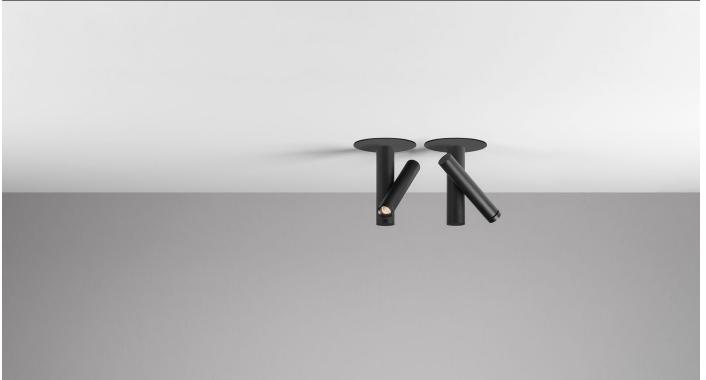

## SPOTLIGHTS

Tilt is a line of luminaires equipped with an integrated high quality LED light source. Featuring a subtle and slender design, they will provide natural lighting of the interior. Thanks to a special lens, their lighting angle can be adjusted in the range of 15° to 40°. The elongated arm makes is perfect for illuminating a painting or a chosen interior element to emphasise the positive aspects of its look.

General, complementary and spot lighting. The luminaires will work perfectly at establishments such as clubs, galleries, and hotels, but also as lighting for the office and home.

0 Ø4"

Intertek

Installation Note: Fixture includes Ø4" round backplate