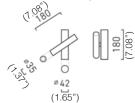

General, complementary and spot lighting. The luminaires will work perfectly at establishments such as clubs, galleries, and hotels, but also as lighting for the office and home.

0 Ø4"

Intertek

Installation Note: Fixture includes Ø4" round backplate