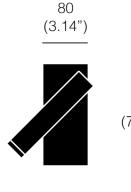

Color rendering: CRI 95

Installation: Wall mounted

**Optic:** 15° - 40°

Ingress protection: IP20

**Electrical:** High efficiency electronic power supply,

rated 50,000 hours 120V

Input [W] 6.4W

Lum. flux of light source 524 lm