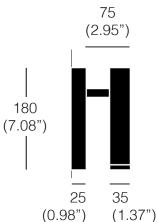

Color rendering: CRI 95

Installation: Wall mounted

**Optic:** 15° - 40°

Ingress protection: IP20

**Electrical:** High efficiency electronic power supply,

rated 50,000 hours 120V

Input [W] 6.4W

Lum. flux of light source 524 lm