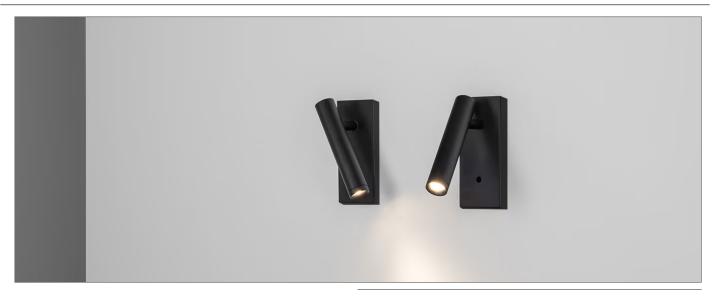

### **PROJECT NAME:**

Tilt is a wall luminaire which, thanks to its compact size and minimalist form, takes up little space while providing optimum lighting for reading with its mobile arm and optical lens for adjusting the lighting angle.

# TILTTM