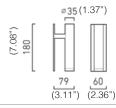

### **PROJECT NAME:**

Tilt is a wall luminaire which, thanks to its compact size and minimalist form, takes up little space while providing optimum lighting for reading with its mobile arm and optical lens for adjusting the lighting angle.

### **PROJECT NAME:**

WALL RECESSED

Tilt is a wall recessed luminaire which, thanks to its compact size and minimalist form, takes up little space while providing optimum lighting for reading with its mobile arm and optical lens for adjusting the lighting angle.