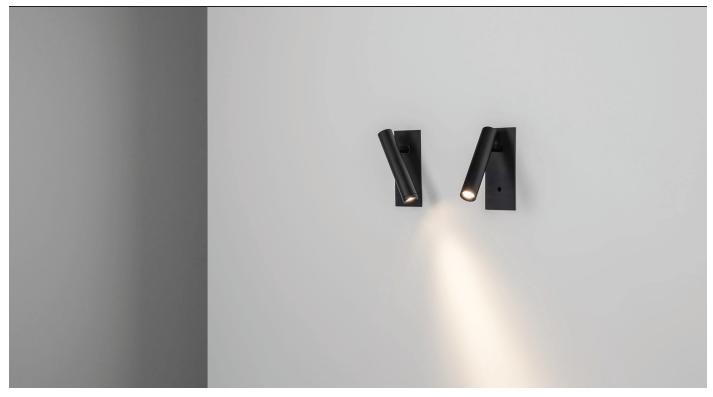

## WALL RECESSED - ADA COMPLIANT

### **PROJECT NAME:**

WALL RECESSED

Tilt is a wall recessed luminaire which, thanks to its compact size and minimalist form, takes up little space while providing optimum lighting for reading with its mobile arm and optical lens for adjusting the lighting angle.