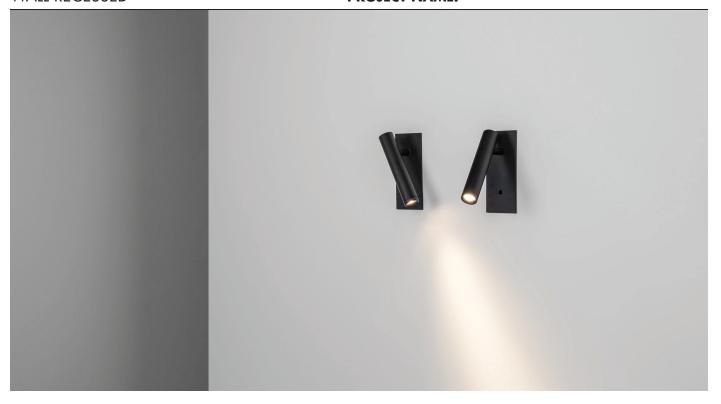

## **PROJECT NAME:**

WALL RECESSED

Tilt is a wall recessed luminaire which, thanks to its compact size and minimalist form, takes up little space while providing optimum lighting for reading with its mobile arm and optical lens for adjusting the lighting angle. Also available is a version with a touchless switch. To switch the light on or off, you need only to move your palm close to the luminaire.

Spot and wall mounted lighting. The luminaires will work perfectly at hotels, in art galleries, museums or restaurants, but also in residential spaces, as bedside lighting solutions.

Installation Note: Fixture includes 4" x 4" square backplate