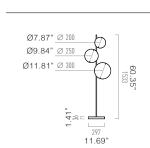

FINISHES: 002 Black 003 White 060 Snow White 006 Graphite 101 Gray

|               | INDEX           | SOURCE / OUTPUT | LUMINOUS FLUX | ANGLE | LIGHT COLOUR  |
|---------------|-----------------|-----------------|---------------|-------|---------------|
| TRIO F A 2700 | L3828.7101.996. | 3 x LED 6 W     | 3 x 634 lm    | >90°  | 2700 K CRI≥95 |
| TRIO F A 3000 | L3828.7101.997. | 3 x LED 6 W     | 3 x 634 lm    | >90°  | 3000 K CRI≥95 |
| TRIO F A 4000 | L3828.7101.998. | 3 x LED 6 W     | 3 x 677 lm    | >90°  | 4000 K CRI≥95 |

| TRIO F B 2700 | L3828.7102.996. | 3 x LED 6 W | 3 x 634 lm | >90° | 2700 K CRI≥95 |
|---------------|-----------------|-------------|------------|------|---------------|
| TRIO F B 3000 | L3828.7102.997. | 3 x LED 6 W | 3 x 634 lm | >90° | 3000 K CRI≥95 |
| TRIO F B 4000 | L3828.7102.998. | 3 × LED 6 W | 3 x 677 lm | >90° | 4000 K CRI≥95 |