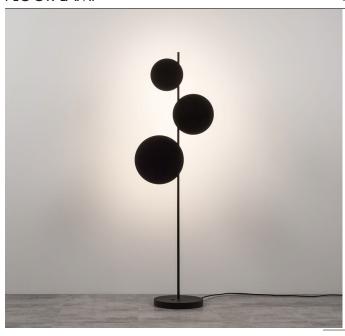

## FLOOR LAMP

## **PROJECT NAME:**

Trio is a distinctive lamp designed to draw attention from the first sight as a beautiful decoration of the interior. It could easily replace a painting or sculpture while providing delicate, pleasant and very atmospheric light which can be dimmed. This floor lamp version features an integrated touch dimmer.