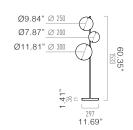

FINISHES: 002 Black 003 White 060 Snow White 006 Graphite 101 Gray

|               | INDEX           | SOURCE / OUTPUT | LUMINOUS FLUX | ANGLE | LIGHT COLOUR  |
|---------------|-----------------|-----------------|---------------|-------|---------------|
| TRIO F A 2700 | L3828.7101.996. | 3 x LED 6 W     | 3 x 634 lm    | >90°  | 2700 K CRI≥95 |
| TRIO F A 3000 | L3828.7101.997. | 3 x LED 6 W     | 3 x 634 lm    | >90°  | 3000 K CRI≥95 |
| TRIO F A 4000 | L3828.7101.998. | 3 x LED 6 W     | 3 x 677 lm    | >90°  | 4000 K CRI≥95 |

| TRIO F B 2700 | L3828.7102.996. | 3 x LED 6 W | 3 x 634 lm | >90° | 2700 K CRI≥95 |
|---------------|-----------------|-------------|------------|------|---------------|
| TRIO F B 3000 | L3828.7102.997. | 3 x LED 6 W | 3 x 634 lm | >90° | 3000 K CRI≥95 |
| TRIO F B 4000 | L3828.7102.998. | 3 × LED 6 W | 3 x 677 lm | >90° | 4000 K CRI≥95 |