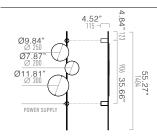

FINISHES: 002 Black 060 Snow White 003 White 006 Graphite 101 Gray

| <b>4.5</b> 115   | 4.84<br>123<br>123 |       |
|------------------|--------------------|-------|
| Ø7.87"           | 123                |       |
| Ø11.81"<br>Ø 300 | 906                | וכ    |
| Ø9.84"<br>Ø 250  | 906 35.66"         | 5 97" |
| POWER SUPPLY     |                    |       |
|                  |                    |       |