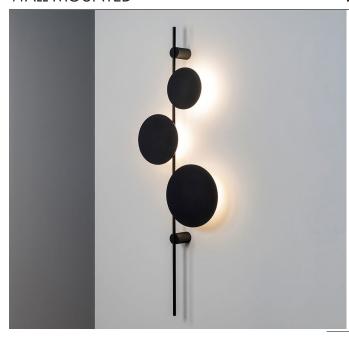

## TRIO<sup>TM</sup> WALL MOUNTED

## **PROJECT NAME:**

Trio is a distinctive fixture designed to draw attention from the first sight as a beautiful decoration of the interior. It could easily replace a painting or sculpture while providing delicate, pleasant and very atmospheric light which can be dimmed.