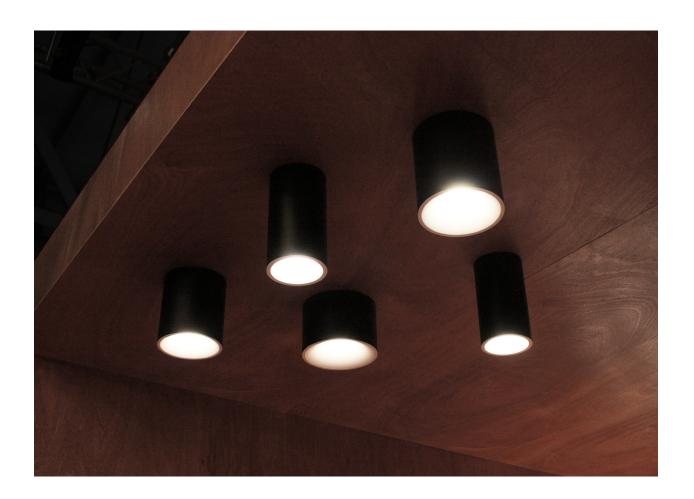

'tuba' is a minimalistic family of surface mounted downlights and is available in 3 different sizes. The robust tubular body hides an elegant white painted trumpet shaped reflector which creates a soft and efficient light diffusion. Installing several tuba's in a linear way creates an architectural atmosphere whereas installing groups of different sizes together creates a playfull accent. Available in black and white and equipped with LED.

## tuba S (984 Lumens) tuba L (1129 Lumens) tuba M (1127 Lumens) 2700K 120V 2700K 120V LED 2700K 120V black painted T95C1DZL black painted T95C2DZL black painted T95C3DZL T95C1DWL white painted T95C3DWL white painted white painted T95C2DWL 0 0