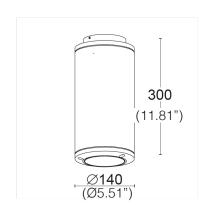

### FIXTURE SPECIFICATIONS

ASSEMBLY / USAGE

Ceiling installation

**PROTECTION** 

IP 66 - IK 08

**BODY** 

Die-cast aluminum

**SCREEN** 

Tempered extra-clear glass 6mm (0.23") with silk-screen printing

**SEALS** 

Closed-cell EPDM rubber

**SCREWS** 

Stainless steel A2

**PAINT / FINISHING** 

Anti-corrosive UV stabilised polyester powder