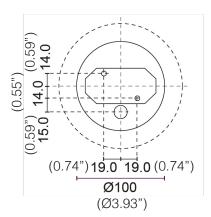

### FIXTURE SPECIFICATIONS

ASSEMBLY / USAGE

Ceiling installation

**PROTECTION** 

IP 66 - IK 08

**BODY** 

Die-cast aluminum

**SCREEN** 

Tempered extra-clear glass 6mm (0.23") with silk-screen printing

**SEALS** 

Closed-cell EPDM rubber

**SCREWS** 

Stainless steel A2

**PAINT / FINISHING** 

Anti-corrosive UV stabilised polyester powder