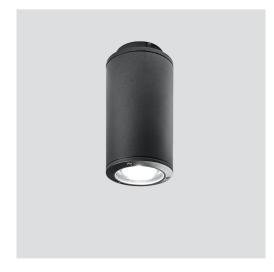

#### TYPE:

**CEILING PROJECT NAME:** 

### FIXTURE SPECIFICATIONS

ASSEMBLY / USAGE

Ceiling installation

**PROTECTION** 

IP 66 - IK 08

**BODY** 

Die-cast aluminum

**SCREEN** 

# **UP & DOWN**<sup>TM</sup>