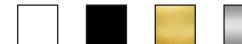

Power input: 1 x MAX 20W E26

Light emmission direction: Direct

Materials: Steel structure

Structure finish: Matt white, matt black, brass, titanium

Light source: LED bulb

Degree of protection: IP20

| ORDERING INFO                | _                                                                                   |
|------------------------------|-------------------------------------------------------------------------------------|
| Model (Order Code)           | Structure Finish                                                                    |
| ○ L031970601A00661 20W (E26) | <ul> <li>Matt Black</li> <li>Matt White</li> <li>Brass</li> <li>Titanium</li> </ul> |
| <b>Intertek</b>              |                                                                                     |
| Luminart                     |                                                                                     |