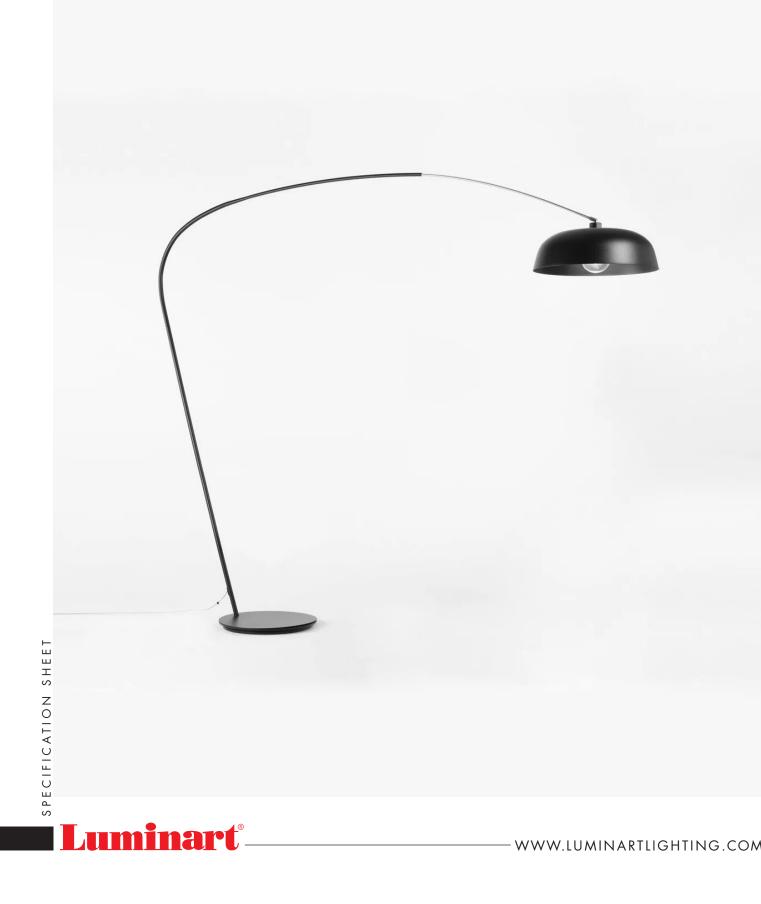

## VENTO<sup>TM</sup> FLOOR 20W

## **PROJECT NAME:**

Floor lamp with direct light. Rotatable and extensible steel structure and base matt white, black, brass or titanium coated. Spun aluminium structure matt white, black, brass or titanium coated. LED bulb.

Power input: 1 x MAX 20W E26

Light emmission direction: Direct

Materials: Steel structure

Structure finish: Matt white, matt black, brass, titanium

Light source: LED bulb

Degree of protection: IP20

| ORDERING INFO                | _                                                                                   |
|------------------------------|-------------------------------------------------------------------------------------|
| Model (Order Code)           | Structure Finish                                                                    |
| ○ L031970601A00661 20W (E26) | <ul> <li>Matt Black</li> <li>Matt White</li> <li>Brass</li> <li>Titanium</li> </ul> |
| <b>Intertek</b>              |                                                                                     |
| Luminart                     |                                                                                     |