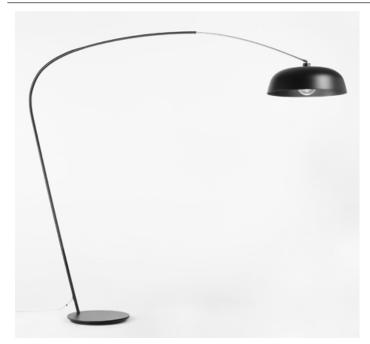

## VENTO<sup>TM</sup> FLOOR 20W

## **PROJECT NAME:**

Floor lamp with direct light. Rotatable and extensible steel structure and base matt white, black, brass or titanium coated. Spun aluminium structure matt white, black, brass or titanium coated. LED bulb.

Power input: 1 x MAX 20W E26

Light emmission direction: Direct

Materials: Steel structure

Structure finish: Matt white, matt black, brass, titanium

Light source: LED bulb

Degree of protection: IP20

| ORDERING INFO                | _                                                                                   |
|------------------------------|-------------------------------------------------------------------------------------|
| Model (Order Code)           | Structure Finish                                                                    |
| ○ L031970601A00661 20W (E26) | <ul> <li>Matt Black</li> <li>Matt White</li> <li>Brass</li> <li>Titanium</li> </ul> |
| <b>Intertek</b>              |                                                                                     |
| Luminart                     |                                                                                     |