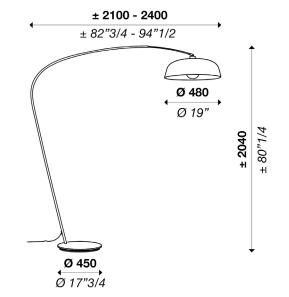

Power input: 1 x MAX 20W E26

Light emmission direction: Direct

Materials: Steel structure

Structure finish: Matt white, matt black, brass, titanium

Light source: LED bulb

Degree of protection: IP20

| ORDERING INFO                | _                                                                                   |
|------------------------------|-------------------------------------------------------------------------------------|
| Model (Order Code)           | Structure Finish                                                                    |
| ○ L031970601A00661 20W (E26) | <ul> <li>Matt Black</li> <li>Matt White</li> <li>Brass</li> <li>Titanium</li> </ul> |
| <b>Intertek</b>              |                                                                                     |
| Luminart                     |                                                                                     |