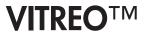

## **PROJECT NAME:**

Floor lamp 1530mm (60"1/4) with diffused light. Internal aluminium structure white, black, brass, polished aluminium or multicolor coated. Multicolor TOKYO: blue, sky blue, bronze, champagne, red. Multicolor RIO: fuchsia, orange, light yellow, yellow, green. Ribbed Pyrex glass cylindrical diffuser. Strip LED.

Power input: 19W

Light emmission direction: Diffused

Cables: Electric cable standard length 2500 mm (1000")

Materials: Aluminium structure, transparent glass diffuser

Electrical: High efficiency electronic power supply, rated 50,000 hours 120V-277V

Dimming: Power supply compatible with 0-10V

Light source: LED
3000K: 90CRI
4000K: 90CRI
Degree of protection: IP20

Source lumens: 1900 lm

Source efficacy: 100 lm/W