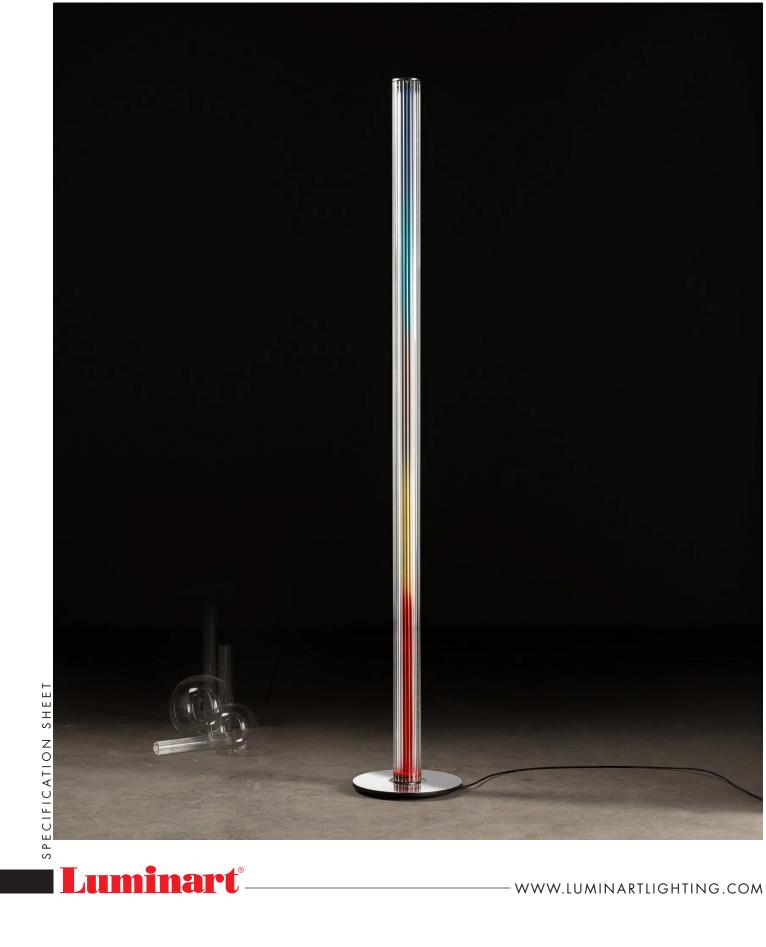

## **PROJECT NAME:**

Floor lamp 1530mm (60"1/4) with diffused light. Internal aluminium structure white, black, brass, polished aluminium or multicolor coated. Multicolor TOKYO: blue, sky blue, bronze, champagne, red. Multicolor RIO: fuchsia, orange, light yellow, yellow, green. Ribbed Pyrex glass cylindrical diffuser. Strip LED.

Power input: 19W

Light emmission direction: Diffused

Cables: Electric cable standard length 2500 mm (1000")

Materials: Aluminium structure, transparent glass diffuser

Electrical: High efficiency electronic power supply, rated 50,000 hours 120V-277V

Dimming: Power supply compatible with 0-10V

Light source: LED
3000K: 90CRI
4000K: 90CRI
Degree of protection: IP20

Source lumens: 1900 lm

Source efficacy: 100 lm/W