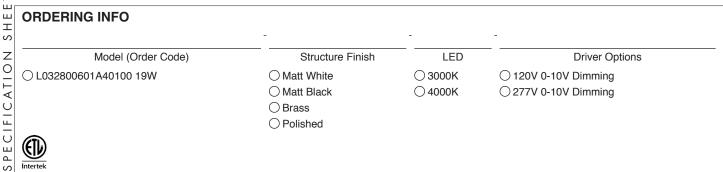

## **PROJECT NAME:**

Floor lamp 1530mm (60"1/4) with diffused light. Internal aluminium structure white, black, brass, polished aluminium or multicolor coated. Multicolor TOKYO: blue, sky blue, bronze, champagne, red. Multicolor RIO: fuchsia, orange, light yellow, yellow, green. Ribbed Pyrex glass cylindrical diffuser. Strip LED.

Power input: 19W

Light emmission direction: Diffused

Cables: Electric cable standard length 2500 mm (1000")

Materials: Aluminium structure, transparent glass diffuser

Electrical: High efficiency electronic power supply, rated 50,000 hours 120V-277V

Dimming: Power supply compatible with 0-10V

Light source: LED
3000K: 90CRI
4000K: 90CRI
Degree of protection: IP20

Source lumens: 1900 lm

Source efficacy: 100 lm/W