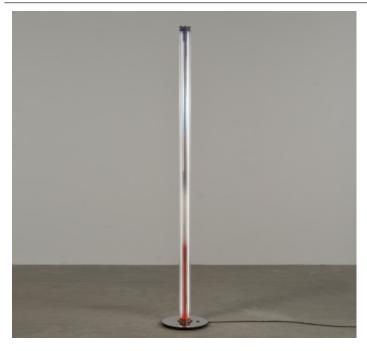

## **PROJECT NAME:**

Floor lamp 1530mm (60"1/4) with diffused light. Internal aluminium structure white, black, brass, polished aluminium or multicolor coated. Multicolor TOKYO: blue, sky blue, bronze, champagne, red. Multicolor RIO: fuchsia, orange, light yellow, yellow, green. Ribbed Pyrex glass cylindrical diffuser. Strip LED.

Power input: 19W

Light emmission direction: Diffused

Cables: Electric cable standard length 2500 mm (1000")

Materials: Aluminium structure, transparent glass diffuser

Electrical: High efficiency electronic power supply, rated 50,000 hours 120V-277V

Dimming: Power supply compatible with 0-10V

Light source: LED
3000K: 90CRI
4000K: 90CRI
Degree of protection: IP20

Source lumens: 1900 lm

Source efficacy: 100 lm/W