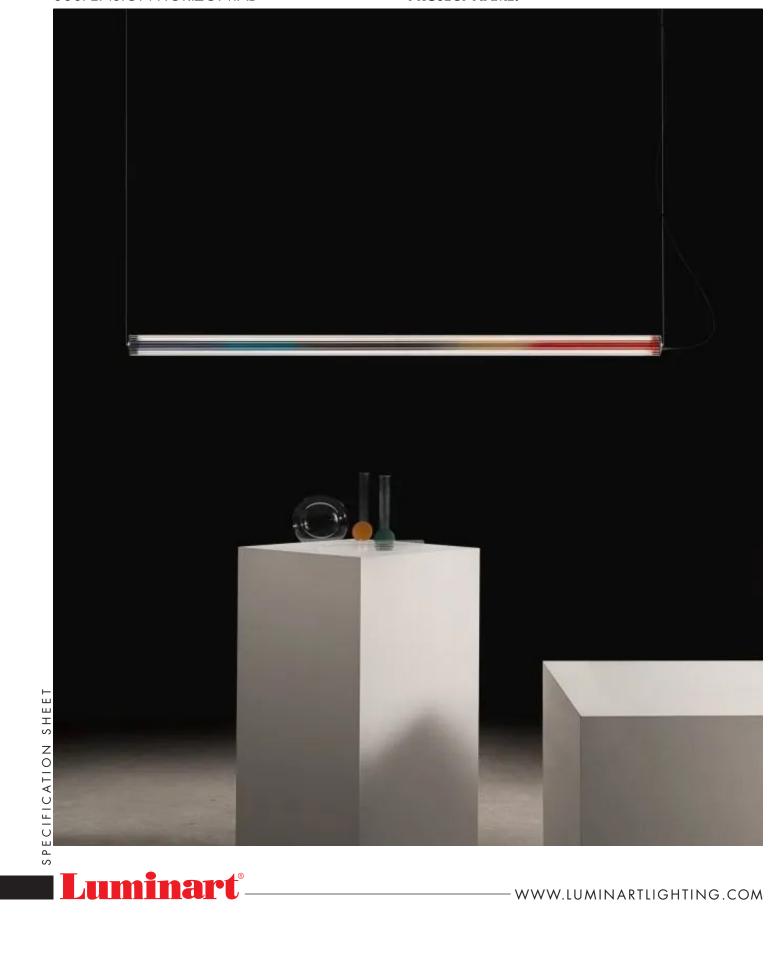

# **VITREO**<sup>TM</sup>

**TYPE:** 

SUSPENSION HORIZONTAL

**PROJECT NAME:** 

## **PROJECT NAME:**

Horizontal hanging lamp 1510mm (59"1/2) with diffused light. Internal aluminium structure white, black, brass, polished aluminium or multicolor coated. Multicolor TOKYO: blue, sky blue, bronze, champagne, red. Multicolor RIO: fuchsia, orange, light yellow, yellow, green. Ribbed Pyrex glass cylindrical diffuser. Metal ceiling canopy matt white, black or brass coated. Strip LED.

Power input: 19W

Light emmission direction: Direct and indirect

**Cables:** Stainless steel cables standard length 2000 mm (78" 3/4), Electric cable standard length 2500 mm (1000")

Materials: Aluminium structure, transparent glass diffuser