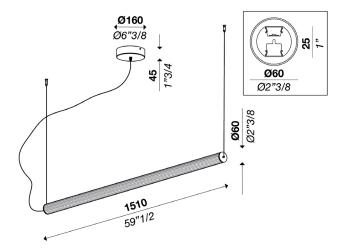

## **PROJECT NAME:**

Horizontal hanging lamp 1510mm (59"1/2) with diffused light. Internal aluminium structure white, black, brass, polished aluminium or multicolor coated. Multicolor TOKYO: blue, sky blue, bronze, champagne, red. Multicolor RIO: fuchsia, orange, light yellow, yellow, green. Ribbed Pyrex glass cylindrical diffuser. Metal ceiling canopy matt white, black or brass coated. Strip LED.

Power input: 19W

Light emmission direction: Direct and indirect

**Cables:** Stainless steel cables standard length 2000 mm (78" 3/4), Electric cable standard length 2500 mm (1000")

Materials: Aluminium structure, transparent glass diffuser