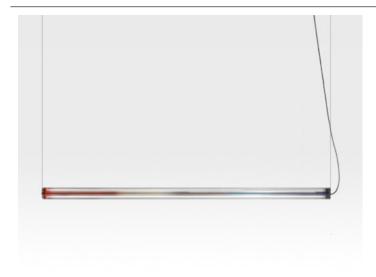

## **PROJECT NAME:**

Horizontal hanging lamp 1510mm (59"1/2) with diffused light. Internal aluminium structure white, black, brass, polished aluminium or multicolor coated. Multicolor TOKYO: blue, sky blue, bronze, champagne, red. Multicolor RIO: fuchsia, orange, light yellow, yellow, green. Ribbed Pyrex glass cylindrical diffuser. Metal ceiling canopy matt white, black or brass coated. Strip LED.

Power input: 19W

Light emmission direction: Direct and indirect

**Cables:** Stainless steel cables standard length 2000 mm (78" 3/4), Electric cable standard length 2500 mm (1000")

Materials: Aluminium structure, transparent glass diffuser