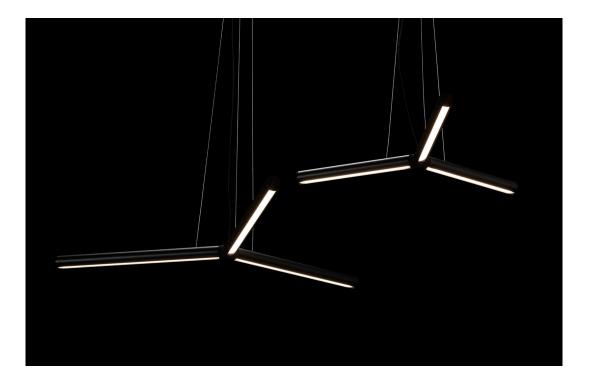

## **PROJECT NAME:**

The name ypso refers to the letter ypsilon on which its shape is inspired. The light is spread in three directions creating a large area of illumination. When installed in group, ypso seems to create structures in the air. A 3D printed connection piece is holding the tubes in place and provides a nice detail to the design. Ypso is provided with 3 steelcables so that the lamp can be installed horizontally or oblique by adjusting each cable individually. This playful pendant lamp is equipped with a high efficient LED strip, comes in two different sizes and is available in black and white.