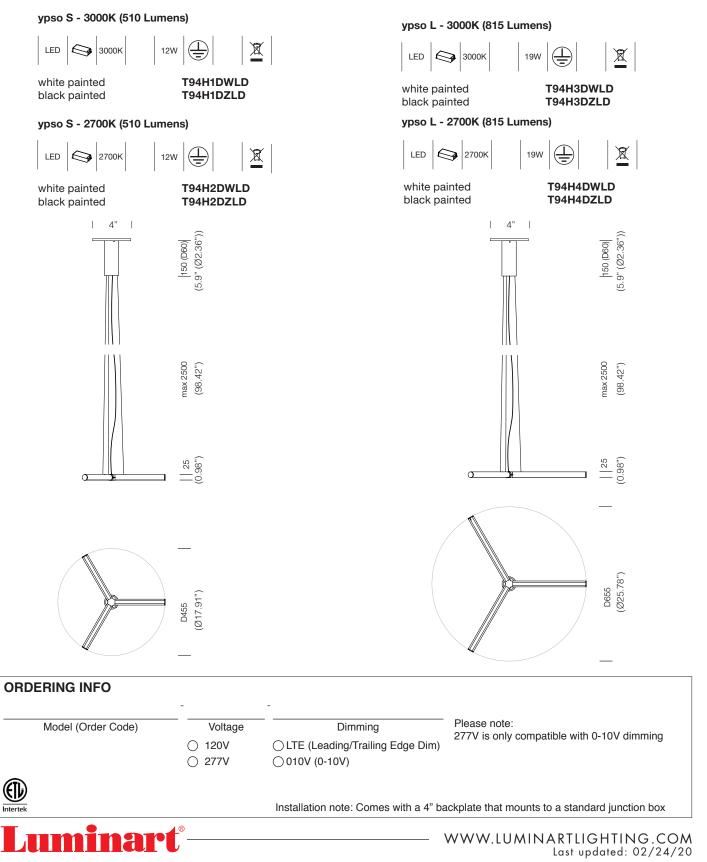

## **PROJECT NAME:**

The name ypso refers to the letter ypsilon on which its shape is inspired. The light is spread in three directions creating a large area of illumination. When installed in group, ypso seems to create structures in the air. A 3D printed connection piece is holding the tubes in place and provides a nice detail to the design. Ypso is provided with 3 steelcables so that the lamp can be installed horizontally or oblique by adjusting each cable individually. This playful pendant lamp is equipped with a high efficient LED strip, comes in two different sizes and is available in black and white.