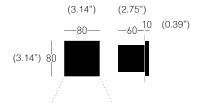

## WALL RECESSED

#### WALL MOUNTED

The Spy line of luminaires were designed to be used alongside each other. They will work perfectly in interiors as sources of floor lighting, night time lighting for stairs, and as decoration. The installation method is determined by the lighting direction.