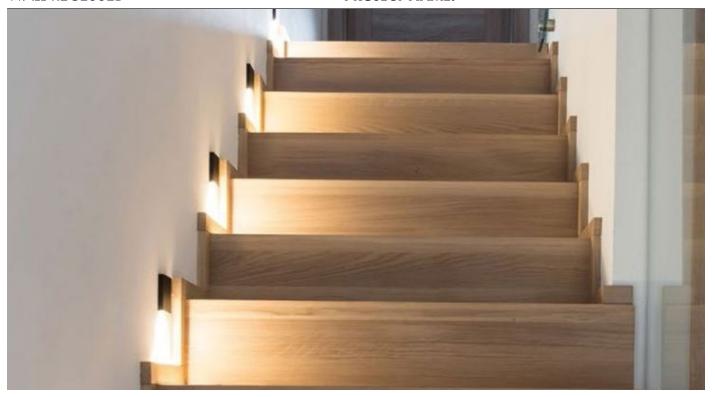

## WALL RECESSED

#### WALL MOUNTED

The Spy line of luminaires were designed to be used alongside each other. They will work perfectly in interiors as sources of floor lighting, night time lighting for stairs, and as decoration. The installation method is determined by the lighting direction.

Decorative illumination of stairs at home, as well as in offices and restaurants.

|   | ORDERING INFO           |     |                  | _                |                        | _                                               | _                | _                                                   |
|---|-------------------------|-----|------------------|------------------|------------------------|-------------------------------------------------|------------------|-----------------------------------------------------|
|   | Model                   |     | Finish See below |                  | Output                 | LED                                             | Voltage          | Dimming                                             |
| 1 | L3803.2101 (Flood beam) |     | See Deit         | w ()1            | LED 2.2W               | ○ 27K (2700K)<br>○ 30K (3000K)<br>○ 40K (4000K) | ○ 120V<br>○ 277V | ○ LTE (Leading/Trailing Edge Dim)<br>○ 010V (0-10V) |
|   |                         |     |                  |                  |                        |                                                 |                  |                                                     |
|   | FINISH OPTIONS          |     |                  |                  |                        |                                                 |                  |                                                     |
|   |                         | 010 | 002              | 003              | 060                    | 006                                             |                  |                                                     |
|   | Alumin                  |     |                  | /hite<br>AL 9010 | Snow White<br>RAL 9016 | Graphite<br>RAL 7015                            |                  |                                                     |