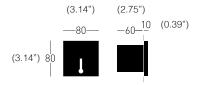

## **SPYTM NARROW**

## TYPE:

## WALL RECESSED

## **PROJECT NAME:**



WALL MOUNTED

The Spy line of luminaires were designed to be used alongside each other. They will work perfectly in interiors as sources of floor lighting, night time lighting for stairs, and as decoration. The installation method is determined by the lighting direction.

Decorative illumination of stairs at home, as well as in offices and restaurants.





|            | ORDERING INFO                 |                 |                          |                          |                               |                                            |                     |                                                         |
|------------|-------------------------------|-----------------|--------------------------|--------------------------|-------------------------------|--------------------------------------------|---------------------|---------------------------------------------------------|
| IION SHEEL | Model  C L3803.2102 (Narrow b | peam)           | Finis                    |                          | Output<br>) LED 2.2W          | LED  27K (2700K)  30K (3000K)  40K (4000K) | Voltage  120V  277V | Dimming  OLTE (Leading/Tra