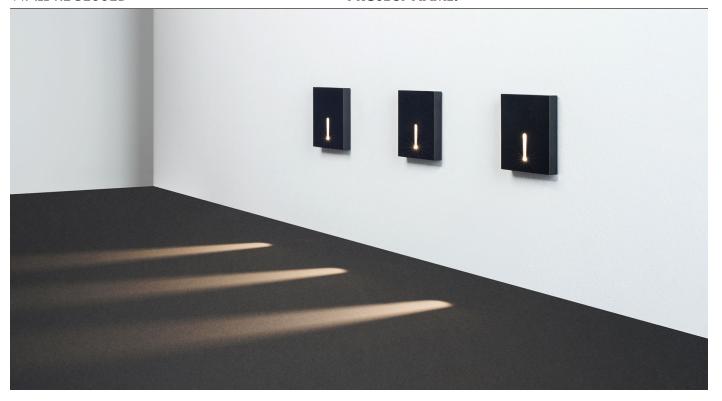

## **PROJECT NAME:**

WALL MOUNTED

The Spy line of luminaires were designed to be used alongside each other. They will work perfectly in interiors as sources of floor lighting, night time lighting for stairs, and as decoration. The installation method is determined by the lighting direction.

Decorative illumination of stairs at home, as well as in offices and restaurants.

|            | ORDERING INFO                 |                 |                          |                          |                               |                                            |                     |                                                         |
|------------|-------------------------------|-----------------|--------------------------|--------------------------|-------------------------------|--------------------------------------------|---------------------|---------------------------------------------------------|
| IION SHEEL | Model  C L3803.2102 (Narrow b | peam)           | Finis                    |                          | Output<br>) LED 2.2W          | LED  27K (2700K)  30K (3000K)  40K (4000K) | Voltage  120V  277V | Dimming  OLTE (Leading/Trailing Edge Dim)  O10V (0-10V) |
| <b>∀</b>   | FINISH OPTIONS                |                 |                          |                          |                               |                                            |                     |                                                         |
| SPECIFIC   |                               | 010<br>Aluminum | 002<br>Black<br>RAL 9005 | 003<br>White<br>RAL 9010 | 060<br>Snow White<br>RAL 9016 | 006<br>Graphite<br>RAL 7015                |                     |                                                         |