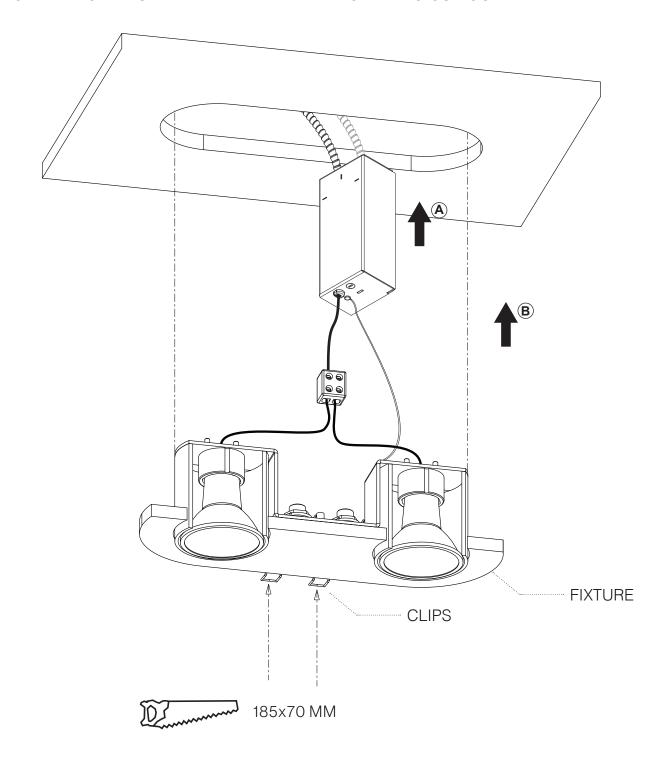

INSTALLATION INSTRUCTIONS

**PROJECT NAME:** 

- A- INSERT THE LED DRIVER INSIDE THE CEILING CUT-OUT (DRIVER INSTALLATION INSTRUCTION ON NEXT PAGE).
- B- HOLD THE CLIPS UPWARD AND INSERT FIXTURE INTO CUT-OUT.