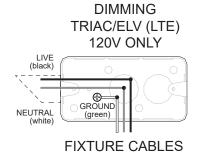

INSTALLATION INSTRUCTIONS

**PROJECT NAME:** 

- A- INSERT THE LED DRIVER INSIDE THE CEILING CUT-OUT (DRIVER INSTALLATION INSTRUCTION ON NEXT PAGE).
- B- HOLD THE CLIPS UPWARD AND INSERT FIXTURE INTO CUT-OUT.



## SHUFFLE™ RECESSED

**TYPE:** 

INSTALLATION INSTRUCTIONS

## **PROJECT NAME:**

- A- LOOSEN THE PHILLIPS COVER SCREW AND OPEN THE CONNECTION BOX COVER.
- B- INSTALL BX CABLE (NOT INCLUDED) WITH 6" OF WIRE IN THE CONNECTION BOX.
  - \* AN ADDITIONNAL BX CABLE MUST BE INSTALLED FOR DIMMING WIRING.
- C- MAKE ALL NECESSARY CONNECTIONS (**SEE WIRING DIAGRAM BELOW**) USING TWIST CONNECTOR (**NOT INCLUDED**).
- D- CLOSE THE CONNECTION BOX COVER AND FASTEN THE COVER SCREW.



## **WIRING DIAGRAM**