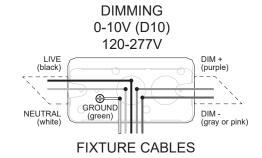

INSTALLATION INSTRUCTIONS

**PROJECT NAME:** 

- A- INSERT THE LED DRIVER INSIDE THE CEILING CUT-OUT (DRIVER INSTALLATION INSTRUCTION ON NEXT PAGE).
- B- HOLD THE CLIPS UPWARD AND INSERT FIXTURE INTO CUT-OUT.



## SHUFFLE™ RECESSED

**TYPE:** 

INSTALLATION INSTRUCTIONS

## **PROJECT NAME:**

- A- LOOSEN THE PHILLIPS COVER SCREW AND OPEN THE CONNECTION BOX COVER.
- B- INSTALL BX CABLE (NOT INCLUDED) WITH 6" OF WIRE IN THE CONNECTION BOX.
  - \* AN ADDITIONNAL BX CABLE MUST BE INSTALLED FOR DIMMING WIRING.
- C- MAKE ALL NECESSARY CONNECTIONS (**SEE WIRING DIAGRAM BELOW**) USING TWIST CONNECTOR (**NOT INCLUDED**).
- D- CLOSE THE CONNECTION BOX COVER AND FASTEN THE COVER SCREW.



## **WIRING DIAGRAM**