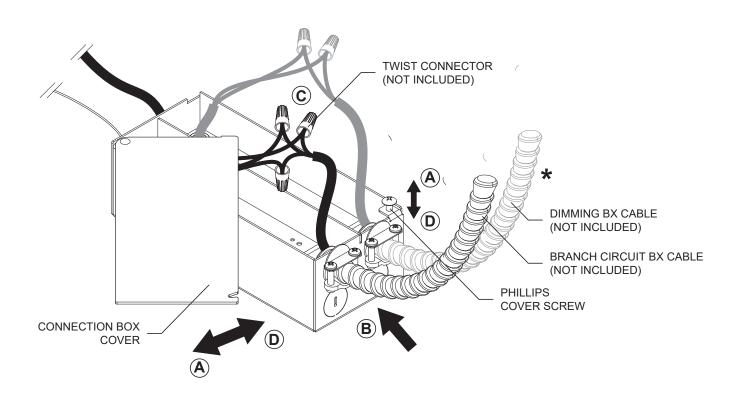

## **PROJECT NAME:**

- A- LOOSEN THE PHILLIPS COVER SCREW AND OPEN THE CONNECTION BOX COVER.
- B- INSTALL BX CABLE (NOT INCLUDED) WITH 6" OF WIRE IN THE CONNECTION BOX.
  - \* AN ADDITIONNAL BX CABLE MUST BE INSTALLED FOR DIMMING WIRING.
- C- MAKE ALL NECESSARY CONNECTIONS (**SEE WIRING DIAGRAM BELOW**) USING TWIST CONNECTOR (**NOT INCLUDED**).
- D- CLOSE THE CONNECTION BOX COVER AND FASTEN THE COVER SCREW.