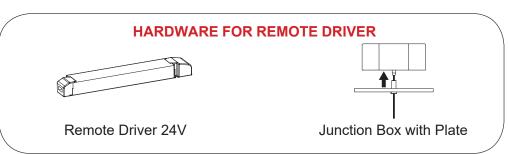

## DAYTONA OVALTM

### TYPE:

## INSTALLATION INSTRUCTIONS

### **PROJECT NAME:**









Assembling to be performed at least 3 people









## HARDWARE FOR SURFACE MOUNTED DRIVER



SURFACE MOUNTED DRIVER CANOPY

#### **INSTALLATION INSTRUCTIONS**

### **CAUTION RISK OF FIRE**

This product requires installation by a qualified electrician. Before installation be sure to read all instructions and TURN THE POWER OF THE ELECTRICAL BOX OFF.





#### **WARNING:**

The item operates properly only if you strictly follow these instructions. Please keep it apart. Please give end-user assembly, use and maintenance instructions.

When installing and whenever acting on the appliance, ensure that the power supply has been switched off. For cleaning, use a wet cotton cloth. Please use only water.



# DAYTONA OVAL™

## INSTALLATION INSTRUCTIONS

### **TYPE:**



## DAYTONA OVALTM INSTALLATION INSTRUCTIONS

**TYPE:** 









TYPE: