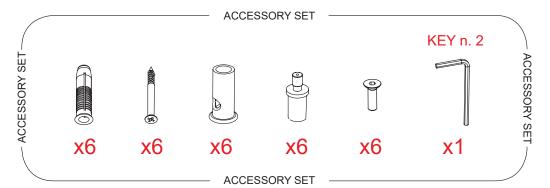

## DAYTONA OVALTM

### TYPE:

## INSTALLATION INSTRUCTIONS

### **PROJECT NAME:**









Assembling to be performed at least 3 people









## HARDWARE FOR SURFACE MOUNTED DRIVER



SURFACE MOUNTED DRIVER CANOPY

#### **INSTALLATION INSTRUCTIONS**

### **CAUTION RISK OF FIRE**

This product requires installation by a qualified electrician. Before installation be sure to read all instructions and TURN THE POWER OF THE ELECTRICAL BOX OFF.





#### **WARNING:**

The item operates properly only if you strictly follow these instructions. Please keep it apart. Please give end-user assembly, use and maintenance instructions.

When installing and whenever acting on the appliance, ensure that the power supply has been switched off. For cleaning, use a wet cotton cloth. Please use only water.



# DAYTONA OVAL™

## INSTALLATION INSTRUCTIONS

### **TYPE:**



## DAYTONA OVALTM INSTALLATION INSTRUCTIONS

**TYPE:** 









TYPE: