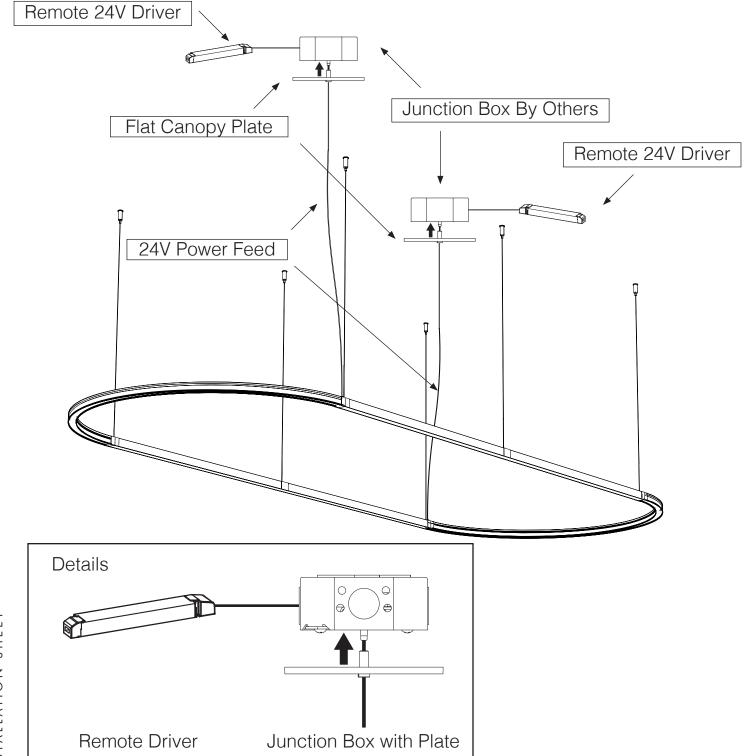

NS**

### **CAUTION RISK OF FIRE**

This product requires installation by a qualified electrician. Before installation be sure to read all instructions and TURN THE POWER OF THE ELECTRICAL BOX OFF.





#### **WARNING:**

The item operates properly only if you strictly follow these instructions. Please keep it apart. Please give end-user assembly, use and maintenance instructions.

When installing and whenever acting on the appliance, ensure that the power supply has been switched off. For cleaning, use a wet cotton cloth. Please use only water.



# DAYTONA OVAL™

## INSTALLATION INSTRUCTIONS

### **TYPE:**



## DAYTONA OVALTM INSTALLATION INSTRUCTIONS

**TYPE:** 









TYPE:





TYPE:



# DAYTONA OVALTM

INSTALLATION INSTRUCTIONS

## **TYPE:**



## Remote Driver 24V Installation





## Surface Mounted Driver Installation