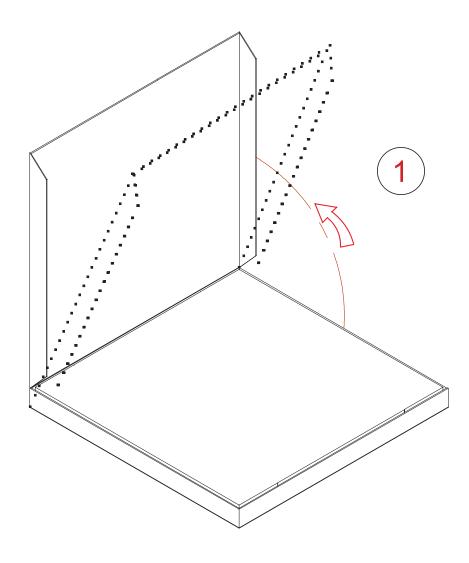

# DAYTONA OVALTM

### TYPE:

## INSTALLATION INSTRUCTIONS

### **PROJECT NAME:**









Assembling to be performed at least 3 people









## HARDWARE FOR SURFACE MOUNTED DRIVER



SURFACE MOUNTED DRIVER CANOPY

#### **INSTALLATION INSTRUCTIONS**

### **CAUTION RISK OF FIRE**

This product requires installation by a qualified electrician. Before installation be sure to read all instructions and TURN THE POWER OF THE ELECTRICAL BOX OFF.





#### **WARNING:**

The item operates properly only if you strictly follow these instructions. Please keep it apart. Please give end-user assembly, use and maintenance instructions.

When installing and whenever acting on the appliance, ensure that the power supply has been switched off. For cleaning, use a wet cotton cloth. Please use only water.



# DAYTONA OVAL™

## INSTALLATION INSTRUCTIONS

### **TYPE:**



## DAYTONA OVALTM INSTALLATION INSTRUCTIONS

**TYPE:** 









TYPE:





TYPE:



# DAYTONA OVALTM

INSTALLATION INSTRUCTIONS

## **TYPE:**



## Remote Driver 24V Installation





## Surface Mounted Driver Installation