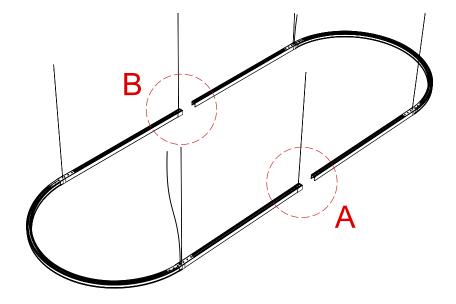

3 people









## HARDWARE FOR SURFACE MOUNTED DRIVER



SURFACE MOUNTED DRIVER CANOPY

#### **INSTALLATION INSTRUCTIONS**

### **CAUTION RISK OF FIRE**

This product requires installation by a qualified electrician. Before installation be sure to read all instructions and TURN THE POWER OF THE ELECTRICAL BOX OFF.





#### **WARNING:**

The item operates properly only if you strictly follow these instructions. Please keep it apart. Please give end-user assembly, use and maintenance instructions.

When installing and whenever acting on the appliance, ensure that the power supply has been switched off. For cleaning, use a wet cotton cloth. Please use only water.



# DAYTONA OVAL™

## INSTALLATION INSTRUCTIONS

### **TYPE:**



## DAYTONA OVALTM INSTALLATION INSTRUCTIONS

**TYPE:** 









TYPE:





TYPE:



# DAYTONA OVALTM

INSTALLATION INSTRUCTIONS

## **TYPE:**



## Remote Driver 24V Installation





## Surface Mounted Driver Installation