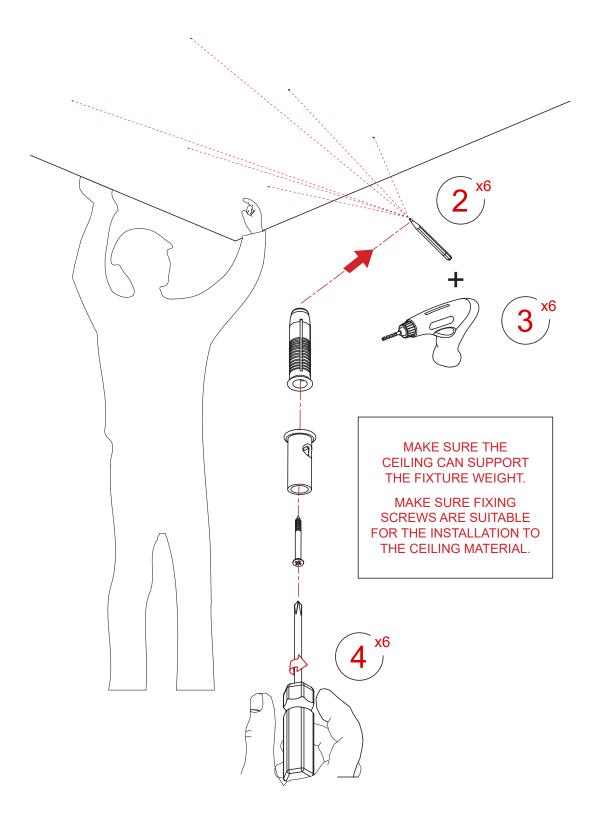

### **CAUTION RISK OF FIRE**

This product requires installation by a qualified electrician. Before installation be sure to read all instructions and TURN THE POWER OF THE ELECTRICAL BOX OFF.

#### **WARNING:**

The item operates properly only if you strictly follow these instructions. Please keep it apart. Please give end-user assembly, use and maintenance instructions.

When installing and whenever acting on the appliance, ensure that the power supply has been switched off. For cleaning, use a wet cotton cloth. Please use only water.