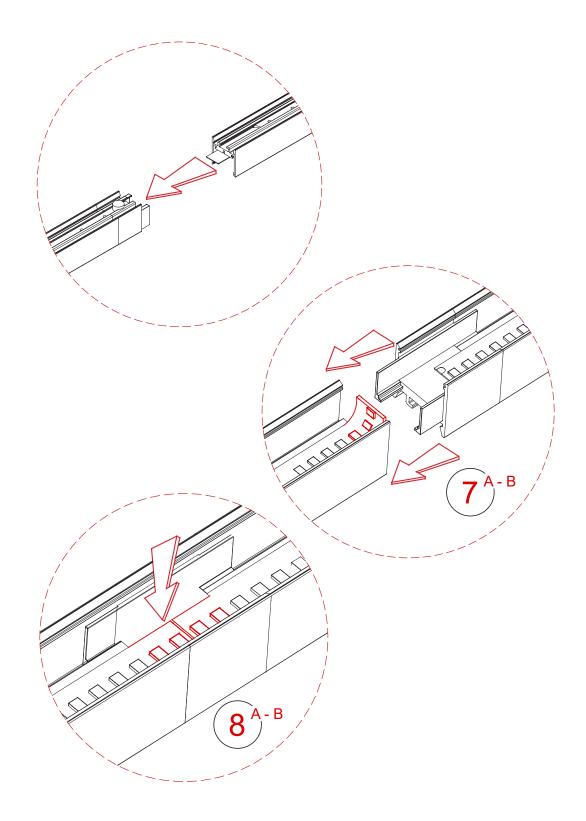

## HARDWARE FOR SURFACE MOUNTED DRIVER



SURFACE MOUNTED DRIVER CANOPY

#### **INSTALLATION INSTRUCTIONS**

### **CAUTION RISK OF FIRE**

This product requires installation by a qualified electrician. Before installation be sure to read all instructions and TURN THE POWER OF THE ELECTRICAL BOX OFF.





#### **WARNING:**

The item operates properly only if you strictly follow these instructions. Please keep it apart. Please give end-user assembly, use and maintenance instructions.

When installing and whenever acting on the appliance, ensure that the power supply has been switched off. For cleaning, use a wet cotton cloth. Please use only water.



# DAYTONA OVAL™

## INSTALLATION INSTRUCTIONS

### **TYPE:**



## DAYTONA OVALTM INSTALLATION INSTRUCTIONS

**TYPE:** 









TYPE:





TYPE:



# DAYTONA OVALTM

INSTALLATION INSTRUCTIONS

## **TYPE:**



## Remote Driver 24V Installation





## Surface Mounted Driver Installation