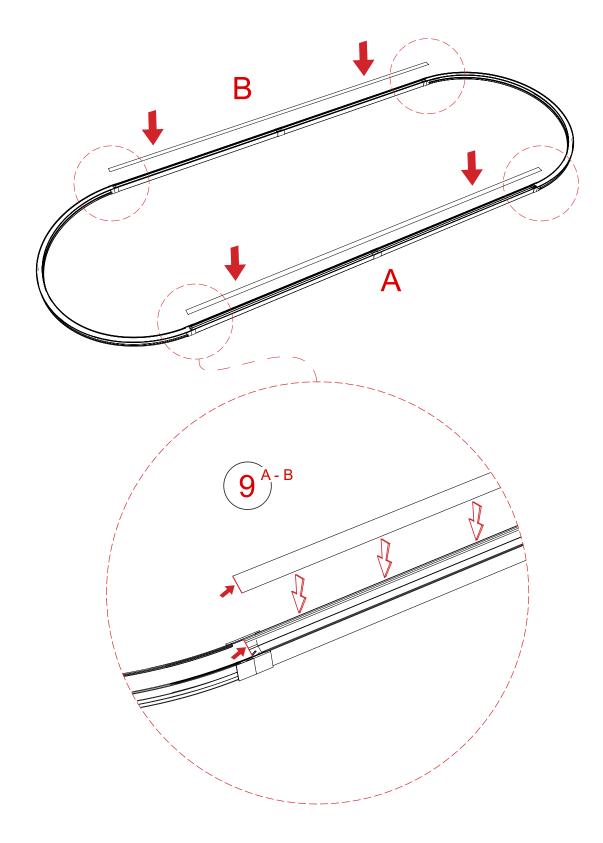

RDWARE FOR SURFACE MOUNTED DRIVER



SURFACE MOUNTED DRIVER CANOPY

#### **INSTALLATION INSTRUCTIONS**

### **CAUTION RISK OF FIRE**

This product requires installation by a qualified electrician. Before installation be sure to read all instructions and TURN THE POWER OF THE ELECTRICAL BOX OFF.





#### **WARNING:**

The item operates properly only if you strictly follow these instructions. Please keep it apart. Please give end-user assembly, use and maintenance instructions.

When installing and whenever acting on the appliance, ensure that the power supply has been switched off. For cleaning, use a wet cotton cloth. Please use only water.



# DAYTONA OVAL™

## INSTALLATION INSTRUCTIONS

### **TYPE:**



## DAYTONA OVALTM INSTALLATION INSTRUCTIONS

**TYPE:** 









TYPE:





TYPE:



# DAYTONA OVALTM

INSTALLATION INSTRUCTIONS

## **TYPE:**



## Remote Driver 24V Installation





## Surface Mounted Driver Installation