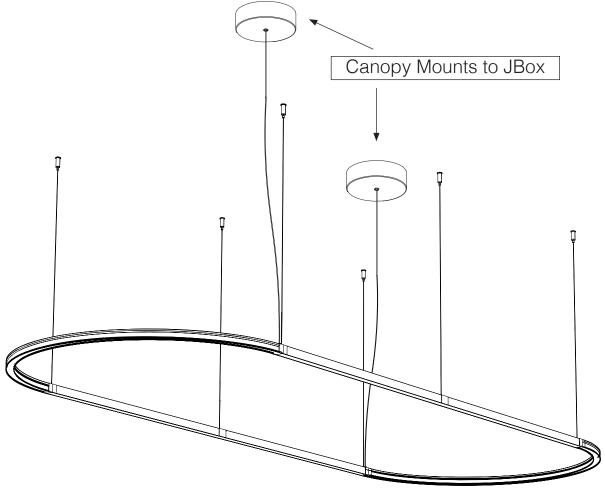

duct requires installation by a qualified electrician. Before installation be sure to read all instructions and TURN THE POWER OF THE ELECTRICAL BOX OFF.





#### **WARNING:**

The item operates properly only if you strictly follow these instructions. Please keep it apart. Please give end-user assembly, use and maintenance instructions.

When installing and whenever acting on the appliance, ensure that the power supply has been switched off. For cleaning, use a wet cotton cloth. Please use only water.



# DAYTONA OVAL™

## INSTALLATION INSTRUCTIONS

### **TYPE:**



## DAYTONA OVALTM INSTALLATION INSTRUCTIONS

**TYPE:** 









TYPE:





TYPE:



# DAYTONA OVALTM

INSTALLATION INSTRUCTIONS

## **TYPE:**



## Remote Driver 24V Installation





## Surface Mounted Driver Installation