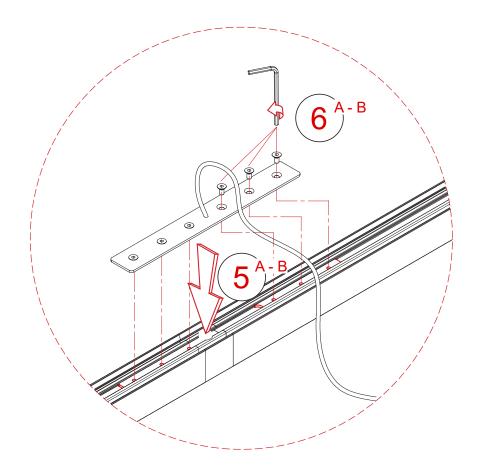

people









## HARDWARE FOR SURFACE MOUNTED DRIVER



SURFACE MOUNTED DRIVER CANOPY

#### **INSTALLATION INSTRUCTIONS**

### **CAUTION RISK OF FIRE**

This product requires installation by a qualified electrician. Before installation be sure to read all instructions and TURN THE POWER OF THE ELECTRICAL BOX OFF.





#### **WARNING:**

The item operates properly only if you strictly follow these instructions. Please keep it apart. Please give end-user assembly, use and maintenance instructions.

When installing and whenever acting on the appliance, ensure that the power supply has been switched off. For cleaning, use a wet cotton cloth. Please use only water.



# DAYTONA OVAL™

## INSTALLATION INSTRUCTIONS

### **TYPE:**



## DAYTONA OVALTM INSTALLATION INSTRUCTIONS

**TYPE:** 









TYPE:





TYPE:



# DAYTONA OVALTM

INSTALLATION INSTRUCTIONS

## **TYPE:**



## Remote Driver 24V Installation





## Surface Mounted Driver Installation