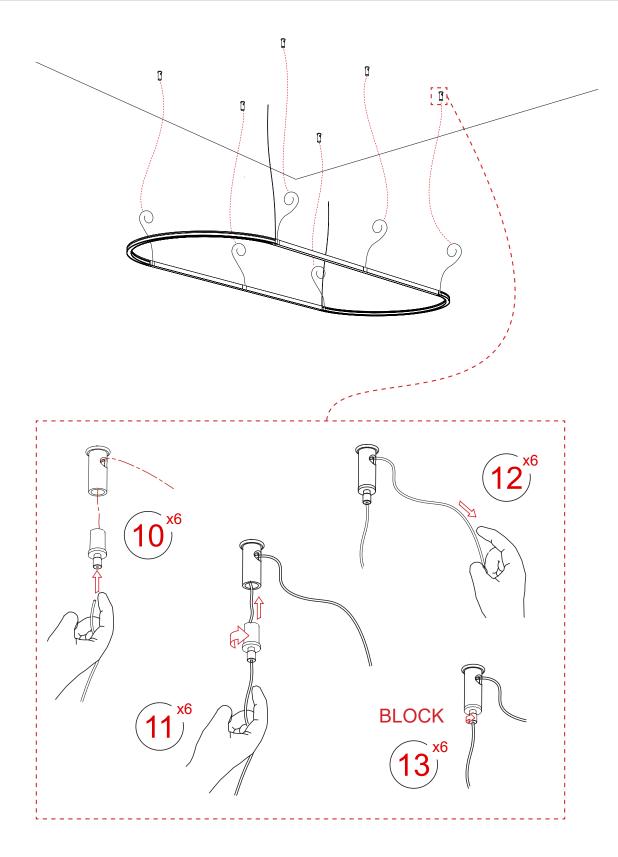

ANOPY

#### **INSTALLATION INSTRUCTIONS**

### **CAUTION RISK OF FIRE**

This product requires installation by a qualified electrician. Before installation be sure to read all instructions and TURN THE POWER OF THE ELECTRICAL BOX OFF.





#### **WARNING:**

The item operates properly only if you strictly follow these instructions. Please keep it apart. Please give end-user assembly, use and maintenance instructions.

When installing and whenever acting on the appliance, ensure that the power supply has been switched off. For cleaning, use a wet cotton cloth. Please use only water.



# DAYTONA OVAL™

## INSTALLATION INSTRUCTIONS

### **TYPE:**



## DAYTONA OVALTM INSTALLATION INSTRUCTIONS

**TYPE:** 









TYPE:





TYPE:



# DAYTONA OVALTM

INSTALLATION INSTRUCTIONS

## **TYPE:**



## Remote Driver 24V Installation





## Surface Mounted Driver Installation