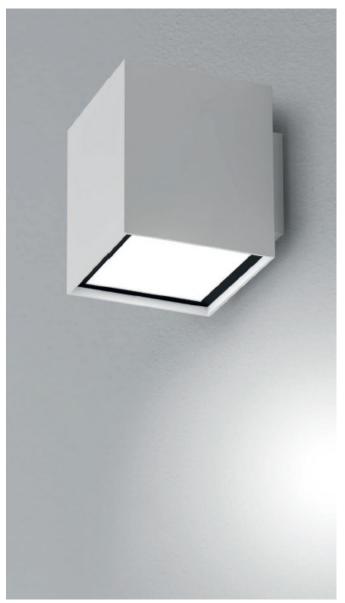

#### **PROJECT NAME:**

EK CUBO

A compact and basic design characterizes this product, which can meet the multiple lighting needs of homes. Ek Cubo is a wall and ceiling lamp made from epoxy polyester powder coated aluminum and it is equipped with a high efficiency LED light source. This product does not require a driver. Its degree of protection against the penetration of dust, solid objects and liquids varies from IP20 to IP43.

### EK CUBOTM WALL

TYPE:

### **PROJECT NAME:**

EK CUBO WALL

| CODE      | W  | Lm (3000K) | IP |  |
|-----------|----|------------|----|--|
| L25A9-613 | 15 | 1350       | 20 |  |