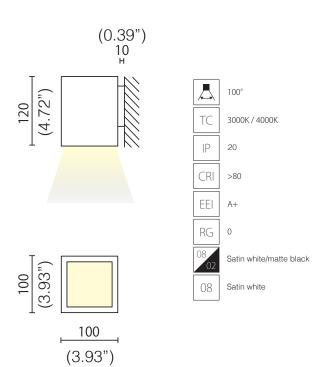

#### **PROJECT NAME:**

EK CUBO

A compact and basic design characterizes this product, which can meet the multiple lighting needs of homes. Ek Cubo is a wall and ceiling lamp made from epoxy polyester powder coated aluminum and it is equipped with a high efficiency LED light source. This product does not require a driver. Its degree of protection against the penetration of dust, solid objects and liquids varies from IP20 to IP43.

### **PROJECT NAME:**

EK CUBO WALL

| CODE      | W  | Lm (3000K) | IP |  |
|-----------|----|------------|----|--|
| L25A9-613 | 15 | 1350       | 20 |  |