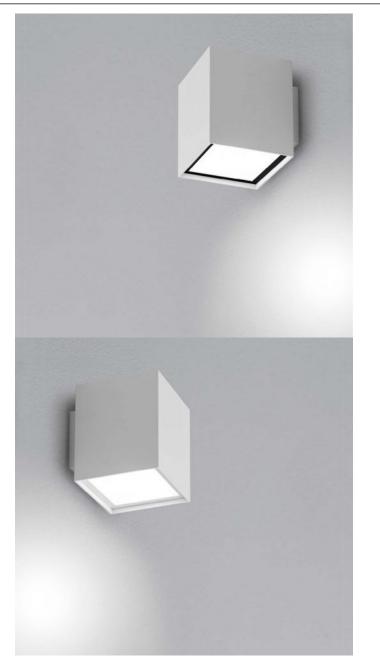

#### **PROJECT NAME:**

EK CUBO

A compact and basic design characterizes this product, which can meet the multiple lighting needs of homes. Ek Cubo is a wall and ceiling lamp made from epoxy polyester powder coated aluminum and it is equipped with a high efficiency LED light source. This product does not require a driver. Its degree of protection against the penetration of dust, solid objects and liquids varies from IP20 to IP43.

### EK CUBOTM WALL

TYPE:

### **PROJECT NAME:**

EK CUBO WALL

| CODE      | W  | Lm (3000K) | IP |  |
|-----------|----|------------|----|--|
| L25A9-613 | 15 | 1350       | 20 |  |