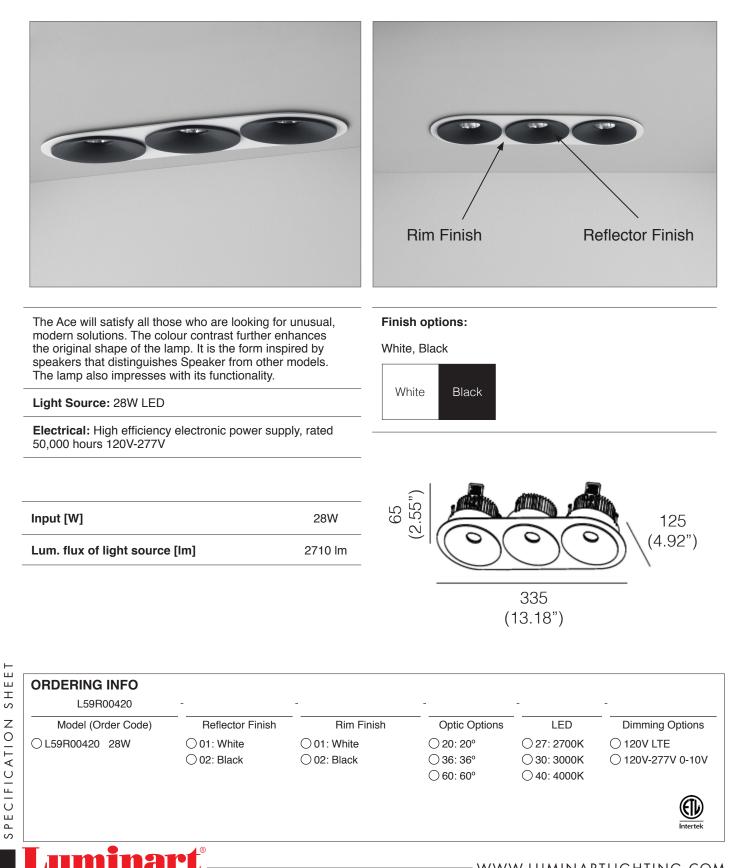

|                  |

#### TYPE:

### ACETM 100 DOUBLE

RECESSED

#### **PROJECT NAME:**



nar

#### WWW.LUMINARTLIGHTING.COM Last updated: 09/20/24

#### **TYPE:**

# ACETM 100 TRIPLE

#### **PROJECT NAME:**