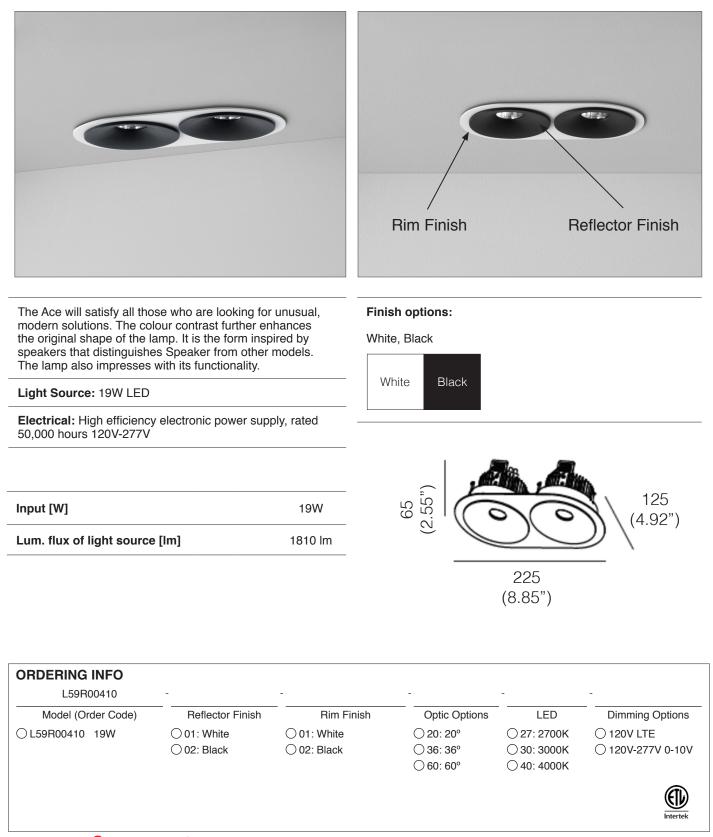

|                  |

#### TYPE:

### ACETM 100 DOUBLE

RECESSED

#### **PROJECT NAME:**



nar

#### WWW.LUMINARTLIGHTING.COM Last updated: 09/20/24

#### **TYPE:**

# ACETM 100 TRIPLE

#### **PROJECT NAME:**