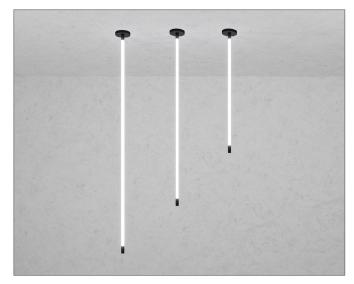

#### **PROJECT NAME:**

The Linia luminaire family is a fusion of design and functionality. Characteristic of the Linia luminaires is their innovative design, where a light tube enclosed in a tube serves as the main light diffusing element. This solution provides extraordinary uniformity and softness of light, eliminating shadow effects. From single tubes to their multiplication, the possibilities are practically limitless. As a result, unique lighting compositions can be created that not only illuminate the room but also serve as a decorative element, adding character and depth to the space.

# Light Source: LED

Electrical: High efficiency electronic power supply, rated 50,000 hours 120V-277V

1000mm 947 lm 16W 1500mm Lum. flux of light source [lm] 1421 lm 24W 2000mm 1894 lm 32W