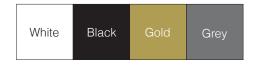

# LINIA<sup>TM</sup> LINE

**TYPE:** 

CEILING

**PROJECT NAME:** 



SPECIFICATION SHEET



## TYPE:

# **CEILING**

#### **PROJECT NAME:**





The Linia luminaire family is a fusion of design and functionality. Characteristic of the Linia luminaires is their innovative design, where a light tube enclosed in a tube serves as the main light diffusing element. This solution provides extraordinary uniformity and softness of light, eliminating shadow effects. From single tubes to their multiplication, the possibilities are practically limitless. As a result, unique lighting compositions can be created that not only illuminate the room but also serve as a decorative element, adding character and depth to the space.

## Finish options:

White, Black, Gold, Grey



# Light Source: LED

Electrical: High efficiency electronic power supply, rated 50,000 hours 120V-277V

1000mm 947 lm 16W 1500mm Lum. flux of light source [lm] 1421 lm 24W 2000mm 1894 lm 32W



## **ORDERING INFO**

SHEET

SPECIFICATION

|                         | -              | -           | -                 |
|-------------------------|----------------|-------------|-------------------|
| Model (Order Code)      | Finish Options | LED         | Dimming Options   |
| ◯ L59M0085.1 1000mm 16W | O1: White      | ○27: 2700K  | ◯ 120V LTE        |
| ○ L59M0085.0 1500mm 24W | ○ 02: Black    | ○30: 3000K  | ○ 120V-277V 0-10V |
| ○ L59M0085.2 2000mm 32W | O4: Gold       | ○ 40: 4000K |                   |
|                         | ○ 03: Grey     |             | _                 |