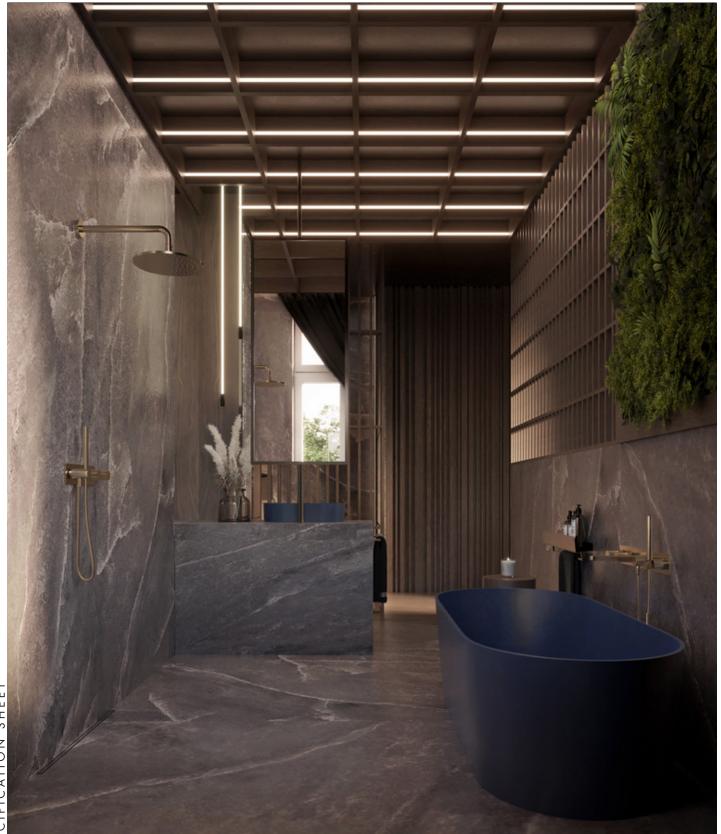

#### **PROJECT NAME:**

The Linia luminaire family is a fusion of design and functionality. Characteristic of the Linia luminaires is their innovative design, where a light tube enclosed in a tube serves as the main light diffusing element. This solution provides extraordinary uniformity and softness of light, eliminating shadow effects. From single tubes to their multiplication, the possibilities are practically limitless. As a result, unique lighting compositions can be created that not only illuminate the room but also serve as a decorative element, adding character and depth to the space.