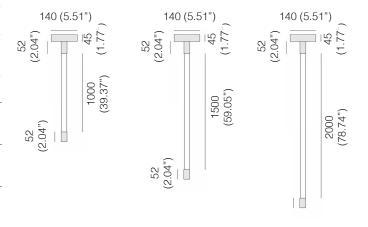

# Light Source: LED

Electrical: High efficiency electronic power supply, rated 50,000 hours 120V-277V

1000mm 947 lm 16W 1500mm Lum. flux of light source [lm] 1421 lm 24W 2000mm 1894 lm 32W