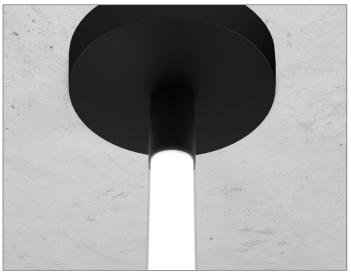

#### **PROJECT NAME:**

The Linia luminaire family is a fusion of design and functionality. Characteristic of the Linia luminaires is their innovative design, where a light tube enclosed in a tube serves as the main light diffusing element. This solution provides extraordinary uniformity and softness of light, eliminating shadow effects. From single tubes to their multiplication, the possibilities are practically limitless. As a result, unique lighting compositions can be created that not only illuminate the room but also serve as a decorative element, adding character and depth to the space.

# Light Source: LED

Electrical: High efficiency electronic power supply, rated 50,000 hours 120V-277V

1000mm 947 lm 16W 1500mm Lum. flux of light source [lm] 1421 lm 24W 2000mm 1894 lm 32W