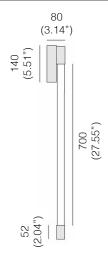

## Light Source: LED

**Electrical:** High efficiency electronic power supply, rated 50.000 hours 120V-277V

Lum. flux of light source [Im] 700mm 11W 663 Im