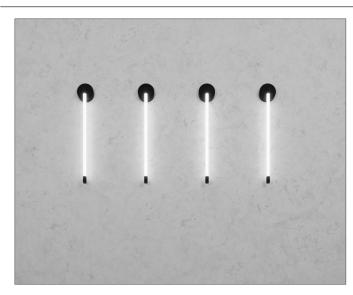

The Linia luminaire family is a fusion of design and functionality. Characteristic of the Linia luminaires is their innovative design, where a light tube enclosed in a tube serves as the main light diffusing element. This solution provides extraordinary uniformity and softness of light, eliminating shadow effects. From single tubes to their multiplication, the possibilities are practically limitless. As a result, unique lighting compositions can be created that not only illuminate the room but also serve as a decorative element, adding character and depth to the space.