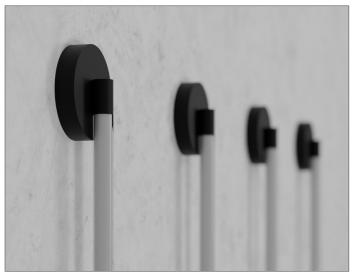

The Linia luminaire family is a fusion of design and functionality. Characteristic of the Linia luminaires is their innovative design, where a light tube enclosed in a tube serves as the main light diffusing element. This solution provides extraordinary uniformity and softness of light, eliminating shadow effects. From single tubes to their multiplication, the possibilities are practically limitless. As a result, unique lighting compositions can be created that not only illuminate the room but also serve as a decorative element, adding character and depth to the space.