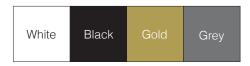

The Linia luminaire family is a fusion of design and functionality. Characteristic of the Linia luminaires is their innovative design, where a light tube enclosed in a tube serves as the main light diffusing element. This solution provides extraordinary uniformity and softness of light, eliminating shadow effects. From single tubes to their multiplication, the possibilities are practically limitless. As a result, unique lighting compositions can be created that not only illuminate the room but also serve as a decorative element, adding character and depth to the space.

## Light Source: LED

**Electrical:** High efficiency electronic power supply, rated 50.000 hours 120V-277V

Lum. flux of light source [Im] 700mm 11W 663 Im

## Finish options:

White, Black, Gold, Grey





## **ORDERING INFO**

SHEET

○ 02: Black ○ 30: 3000K ○ 120V-277V 0-10V