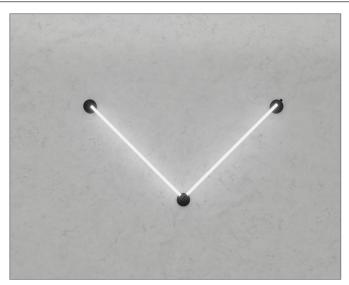

## TYPE:

WALL PROJECT NAME:

The Linia luminaire family is a fusion of design and functionality. Characteristic of the Linia luminaires is their innovative design, where a light tube enclosed in a tube serves as the main light diffusing element. This solution provides extraordinary uniformity and softness of light, eliminating shadow effects. From single tubes to their multiplication, the possibilities are practically limitless. As a result, unique lighting compositions can be created that not only illuminate the room but also serve as a decorative element, adding character and depth to the space.