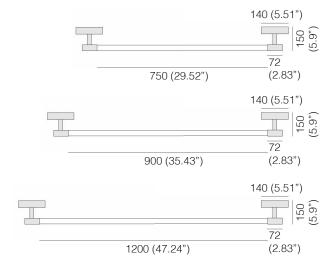

#### Finish options:

White, Black, Gold, Grey

| ORDERING INFO            | _              | _           | _                 |      |
|--------------------------|----------------|-------------|-------------------|------|
| Model (Order Code)       | Finish Options | LED         | Dimming Options   |      |
| ○ L59W0080.20 750mm 12W  | ○ 01: White    | ○27: 2700K  | ◯ 120V LTE        |      |
| ○ L59W0080.16 900mm 14W  | ◯ 02: Black    | ○30: 3000K  | ○ 120V-277V 0-10V |      |
| ○ L59W0080.17 1200mm 19W | O4: Gold       | ○ 40: 4000K |                   |      |
|                          | ○ 03: Grey     |             |                   |      |
|                          |                |             |                   | (II) |