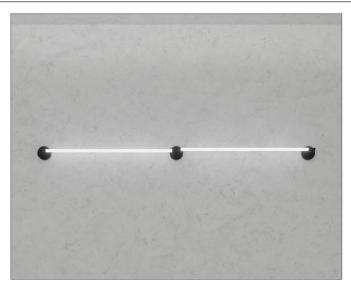

## TYPE:

WALL PROJECT NAME:

The Linia luminaire family is a fusion of design and functionality. Characteristic of the Linia luminaires is their innovative design, where a light tube enclosed in a tube serves as the main light diffusing element. This solution provides extraordinary uniformity and softness of light, eliminating shadow effects. From single tubes to their multiplication, the possibilities are practically limitless. As a result, unique lighting compositions can be created that not only illuminate the room but also serve as a decorative element, adding character and depth to the space.