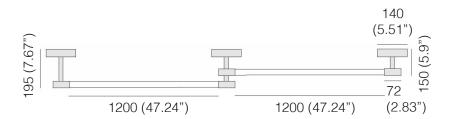

| (II) |



Intertek





The Linia luminaire family is a fusion of design and functionality. Characteristic of the Linia luminaires is their innovative design, where a light tube enclosed in a tube serves as the main light diffusing element. This solution provides extraordinary uniformity and softness of light, eliminating shadow effects. From single tubes to their multiplication, the possibilities are practically limitless. As a result, unique lighting compositions can be created that not only illuminate the room but also serve as a decorative element, adding character and depth to the space.

Finish options:

White, Black, Gold, Grey



Lum. flux of light source [lm] 38W 2273 lm

Light Source: LED

**Electrical:** High efficiency electronic power supply, rated 50,000 hours 120V-277V



| -              | -                                        | -                                                                                   |
|----------------|------------------------------------------|-------------------------------------------------------------------------------------|
| Finish Options | LED                                      | Dimming Options                                                                     |
| O1: White      | ○27: 2700K                               | ○ 120V LTE                                                                          |
| ○ 02: Black    | ○30: 3000K                               | ○ 120V-277V 0-10V                                                                   |
| O4: Gold       | ○40: 4000K