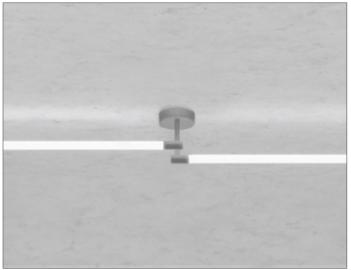

## TYPE:

WALL PROJECT NAME:

The Linia luminaire family is a fusion of design and functionality. Characteristic of the Linia luminaires is their innovative design, where a light tube enclosed in a tube serves as the main light diffusing element. This solution provides extraordinary uniformity and softness of light, eliminating shadow effects. From single tubes to their multiplication, the possibilities are practically limitless. As a result, unique lighting compositions can be created that not only illuminate the room but also serve as a decorative element, adding character and depth to the space.