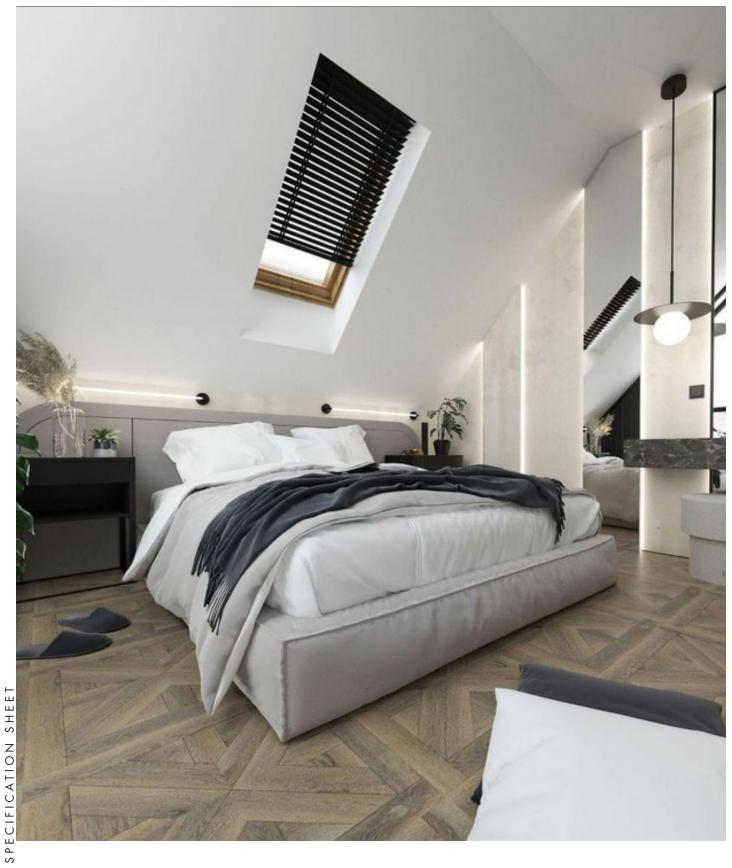

WALL

**PROJECT NAME:** 



## TYPE:

WALL PROJECT NAME:





The Linia luminaire family is a fusion of design and functionality. Characteristic of the Linia luminaires is their innovative design, where a light tube enclosed in a tube serves as the main light diffusing element. This solution provides extraordinary uniformity and softness of light, eliminating shadow effects. From single tubes to their multiplication, the possibilities are practically limitless. As a result, unique lighting compositions can be created that not only illuminate the room but also serve as a decorative element, adding character and depth to the space.

# Light Source: LED

**Electrical:** High efficiency electronic power supply, rated 50,000 hours 120V-277V

#### Finish options:

White, Black, Gold, Grey





| ORDERING INFO