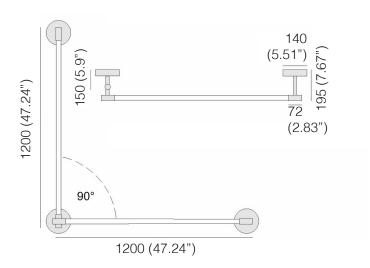

#### Finish options:

White, Black, Gold, Grey

| ORDERING INFO            | _              | _           | _                 |      |
|--------------------------|----------------|-------------|-------------------|------|
| Model (Order Code)       | Finish Options | LED         | Dimming Options   |      |
| ○ L59W0080.20 750mm 12W  | ○ 01: White    | ○27: 2700K  | ◯ 120V LTE        |      |
| ○ L59W0080.16 900mm 14W  | ◯ 02: Black    | ○30: 3000K  | ○ 120V-277V 0-10V |      |
| ○ L59W0080.17 1200mm 19W | O4: Gold       | ○ 40: 4000K |                   |      |
|                          | ○ 03: Grey     |             |                   |      |
|                          |                |             |                   | (II) |

Finish options:

White, Black, Gold, Grey

Lum. flux of light source [lm] 38W 2273 lm

Light Source: LED

**Electrical:** High efficiency electronic power supply, rated 50,000 hours 120V-277V

| -              | -                                        | -                                                                                   |
|----------------|------------------------------------------|-------------------------------------------------------------------------------------|
| Finish Options | LED                                      | Dimming Options                                                                     |
| O1: White      | ○27: 2700K                               | ○ 120V LTE                                                                          |
| ○ 02: Black    | ○30: 3000K                               | ○ 120V-277V 0-10V                                                                   |
| O4: Gold       | ○40: 4000K                               |                                                                                     |
| ○ 03: Grey     |                                          | _                                                                                   |
| •              |                                          | Interior                                                                            |
|                | ○ 01: White<br>○ 02: Black<br>○ 04: Gold | Finish Options LED  01: White 027: 2700K  02: Black 030: 3000K  04: Gold 040: 4000K |

## Finish options:

White, Black, Gold, Grey

Lum. flux of light source [Im] 38W 2273 Im

| ORDERING INFO<br>L59W00830 | -              | -           | -                 |             |
|----------------------------|----------------|-------------|-------------------|-------------|
| Model (Order Code)         | Finish Options | LED         | Dimming Options   |             |
| ○L59W00830 38W             | ○ 01: White    | ○27: 2700K  | ○ 120V LTE        |             |
|                            | ○ 02: Black    | ○30: 3000K  | ○ 120V-277V 0-10V |             |
|                            | O4: Gold       | ○ 40: 4000K |                   |             |
|                            | ○ 03: Grey     |             |                   | _           |
|                            |                |             |                   | <b>(II)</b> |