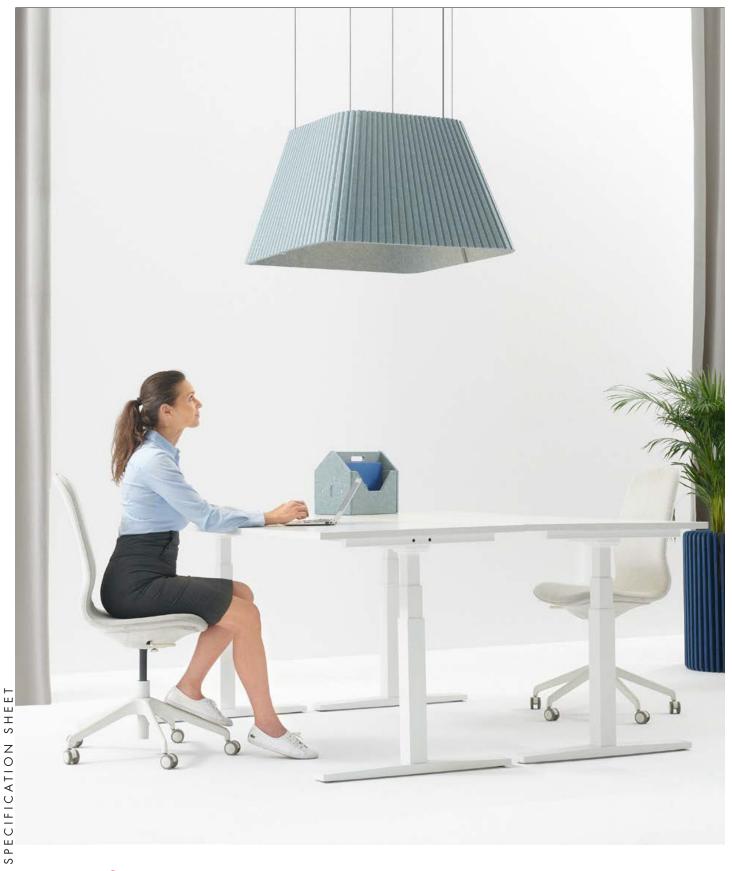

# $ALPHA^{TM}$

#### TYPE:

ACOUSTICAL SUSPENSION

#### **PROJECT NAME:**



## $ALPHA^{TM}$

#### TYPE:

### **ACOUSTICAL SUSPENSION**

#### **PROJECT NAME:**

**Technical information** 

|                           | Alpha 600M                            | Alpha 800L                            |  |
|---------------------------|---------------------------------------|---------------------------------------|--|
| luminaire size            | 660×660×385<br>(25.98"x25.98"x15.15") | 860×860×530<br>(33.85"x33.85"x20.86") |  |
| light source size         | 320×320<br>(12.59"x12.59")            | 600×600<br>(23.62"x23.62")            |  |
| wattage                   | ↓10 W LO<br>↓15 W ST<br>↓20 W HI      | ↓40 W                                 |  |
| luminous flux             | ↓1200 lm<br>↓1800 lm<br>↓2400 lm      | ↓4512 lm                              |  |
| light