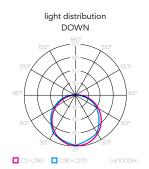

#### **PROJECT NAME:**

**Technical information** 

|                           | Alpha 600M                            | Alpha 800L                            |  |
|---------------------------|---------------------------------------|---------------------------------------|--|
| luminaire size            | 660×660×385<br>(25.98"x25.98"x15.15") | 860×860×530<br>(33.85"x33.85"x20.86") |  |
| light source size         | 320×320<br>(12.59"x12.59")            | 600×600<br>(23.62"x23.62")            |  |
| wattage                   | ↓10 W LO<br>↓15 W ST<br>↓20 W HI      | ↓40 W                                 |  |
| luminous flux             | ↓1200 lm<br>↓1800 lm<br>↓2400 lm      | ↓4512 lm                              |  |
| light distribution - down | 150°                                  | 90°                                   |  |
| UGR                       |                                       | <19                                   |  |