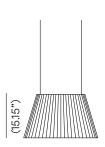

#### **PROJECT NAME:**

**Technical information** 

|                           | Alpha 600M                            | Alpha 800L                            |  |
|---------------------------|---------------------------------------|---------------------------------------|--|
| luminaire size            | 660×660×385<br>(25.98"x25.98"x15.15") | 860×860×530<br>(33.85"x33.85"x20.86") |  |
| light source size         | 320×320<br>(12.59"x12.59")            | 600×600<br>(23.62"x23.62")            |  |
| wattage                   | ↓10 W LO<br>↓15 W ST<br>↓20 W HI      | ↓40 W                                 |  |
| luminous flux             | ↓1200 lm<br>↓1800 lm<br>↓2400 lm      | ↓4512 lm                              |  |
| light distribution - down | 150°                                  | 90°                                   |  |
| UGR                       |                                       | <19                                   |  |

660 (25.98")

(33.85")

| ORDERING | INFO    |
|----------|---------|
| OHDEHING | I II VI |

| 1                    | -       | -                         | -                    | -                  |
|----------------------|---------|---------------------------|----------------------|--------------------|
| Model (Order Code)   | LED     | LED Module Housing Finish | Shade Fabric Options | Driver Options     |
| ○ Alpha L72-600M 10W | ○3000K  | ○ White                   | See page 3-4         |                    |
| ○ Alpha L72-600M 15W | ○4000K  |                           |                      | 120V 0-10V Dimming |
| ◯ Alpha L72-600M 20W | ○ 6000K |                           |                      | 277V 0-10V Dimming |
| ○ Alpha L72-800L 40W |         |                           |                      |                    |