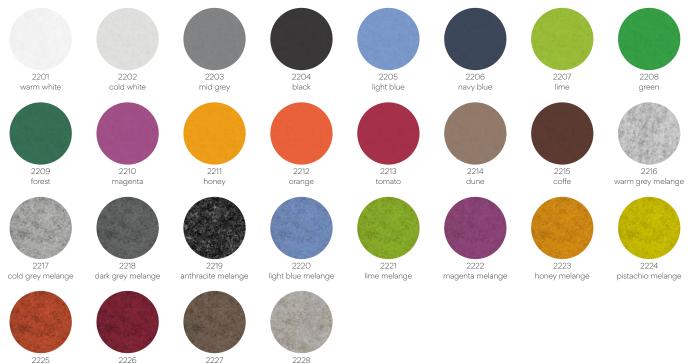

#### Fabric pallete: Wool Felt 5mm

The wool felt color palette is high-quality 5 mm thick felt. Wool felt has many technical uses, including, among others, in acoustics. The natural properties of wool make this felt not only look designer but also absorb noise and sound perfectly.