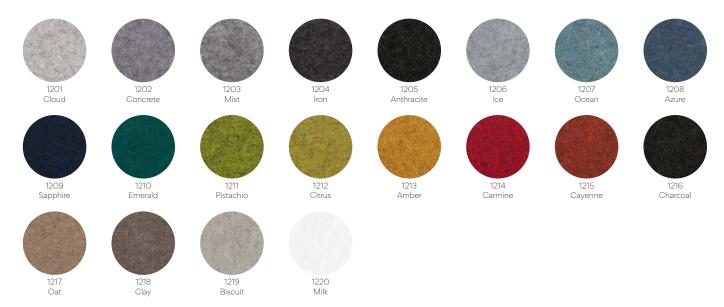

#### Fabric pallete: Velour Felt 5mm

The velour felt color palette is a wide range of flame-retardant design felts with a velour finish and high noise reduction properties. They are available in many colors, ideal for many decorative projects, including upholstery and interiors.