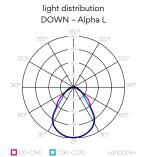

#### **PROJECT NAME:**

**Technical information** 

|                           | Alpha 600M                            | Alpha 800L                            |  |
|---------------------------|---------------------------------------|---------------------------------------|--|
| luminaire size            | 660×660×385<br>(25.98"x25.98"x15.15") | 860×860×530<br>(33.85"x33.85"x20.86") |  |
| light source size         | 320×320<br>(12.59"x12.59")            | 600×600<br>(23.62"x23.62")            |  |
| wattage                   | ↓10 W LO<br>↓15 W ST<br>↓20 W HI      | ↓40 W                                 |  |
| luminous flux             | ↓1200 lm<br>↓1800 lm<br>↓2400 lm      | ↓4512 lm                              |  |
| light distribution - down | 150°                                  | 90°                                   |  |
| UGR                       |                                       | <19                                   |  |