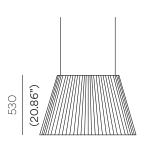

#### **PROJECT NAME:**

**Technical information** 

|                           | Alpha 600M                            | Alpha 800L                            |  |
|---------------------------|---------------------------------------|---------------------------------------|--|
| luminaire size            | 660×660×385<br>(25.98"x25.98"x15.15") | 860×860×530<br>(33.85"x33.85"x20.86") |  |
| light source size         | 320×320<br>(12.59"x12.59")            | 600×600<br>(23.62"x23.62")            |  |
| wattage                   | ↓10 W LO<br>↓15 W ST<br>↓20 W HI      | ↓40 W                                 |  |
| luminous flux             | ↓1200 lm<br>↓1800 lm<br>↓2400 lm      | ↓4512 lm                              |  |
| light distribution - down | 150°                                  | 90°                                   |  |
| UGR                       |                                       | <19                                   |  |

660 (25.98")

(33.85")

| ORDERING | INFO    |
|----------|---------|
| OHDEHING | I II VI |

| 1                    | -       | -                         | -                    | -                  |
|----------------------|---------|---------------------------|----------------------|--------------------|
| Model (Order Code)   | LED     | LED Module Housing Finish | Shade Fabric Options | Driver Options     |
| ○ Alpha L72-600M 10W | ○3000K  | ○ White                   | See page 3-4         |                    |
| ○ Alpha L72-600M 15W | ○4000K  |                           |                      | 120V 0-10V Dimming |
| ◯ Alpha L72-600M 20W | ○ 6000K |                           |                      | 277V 0-10V Dimming |
| ○ Alpha L72-800L 40W |         |                           |                      |                    |