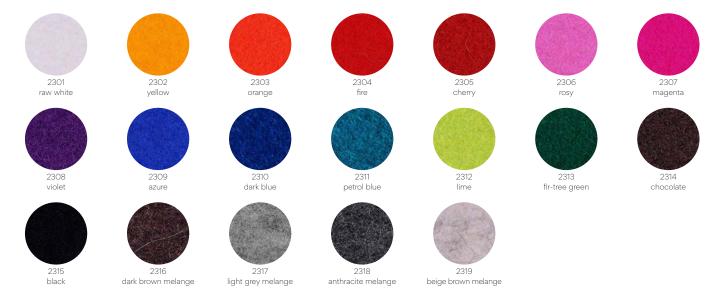

#### Fabric pallete: Wool Felt 5mm

The wool felt color palette is high-quality 5 mm thick felt. Wool felt has many technical uses, including, among others, in acoustics. The natural properties of wool make this felt not only look designer but also absorb noise and sound perfectly.

#### Fabric pallete: Velour Felt 5mm

The velour felt color palette is a wide range of flame-retardant design felts with a velour finish and high noise reduction properties. They are available in many colors, ideal for many decorative projects, including upholstery and interiors.