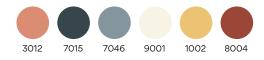

#### **Technical information**

| light distribution - down | 30°                   |
|---------------------------|-----------------------|
| luminous efficiency       | 76lm/W                |
| electrical control        | TRIAC                 |
|                           | 0-10V                 |
| color temperature         | 3000K                 |
|                           | 5000K                 |
| LED module Housing Finish | RAL 3012 Beige Red    |
|                           | RAL 7015 Slate Grey   |
|                           | RAL 7046 Telegrey 2   |
|                           | RAL 9001 Cream        |
|                           | RAL 1002 Sand Yellow  |
|                           | RAL 8004 Copper Brown |

#### **Technical information**

| light distribution - down | 30°                   |
|---------------------------|-----------------------|
| luminous efficiency       | 76lm/W                |
| electrical control        | TRIAC                 |
|                           | 0-10V                 |
| color temperature         | 3000 K                |
|                           | 5000 K                |
| LED module Housing Finish | RAL 3012 Beige Red    |
|                           | RAL 7015 Slate Grey   |
|                           | RAL 7046 Telegrey 2   |
|                           | RAL 9001 Cream        |
|                           | RAL 1002 Sand Yellow  |
|                           | RAL 8004 Copper Brown |