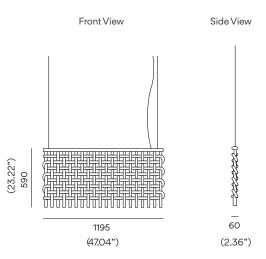

### **PROJECT NAME:**

| Blanket 1200      |  |
|-------------------|--|
| 1195×590          |  |
| (47.04"x23.22")   |  |
| ↓25 W - 20 × ↓1 W |  |
| √1900 lm          |  |
| <19               |  |
|                   |  |