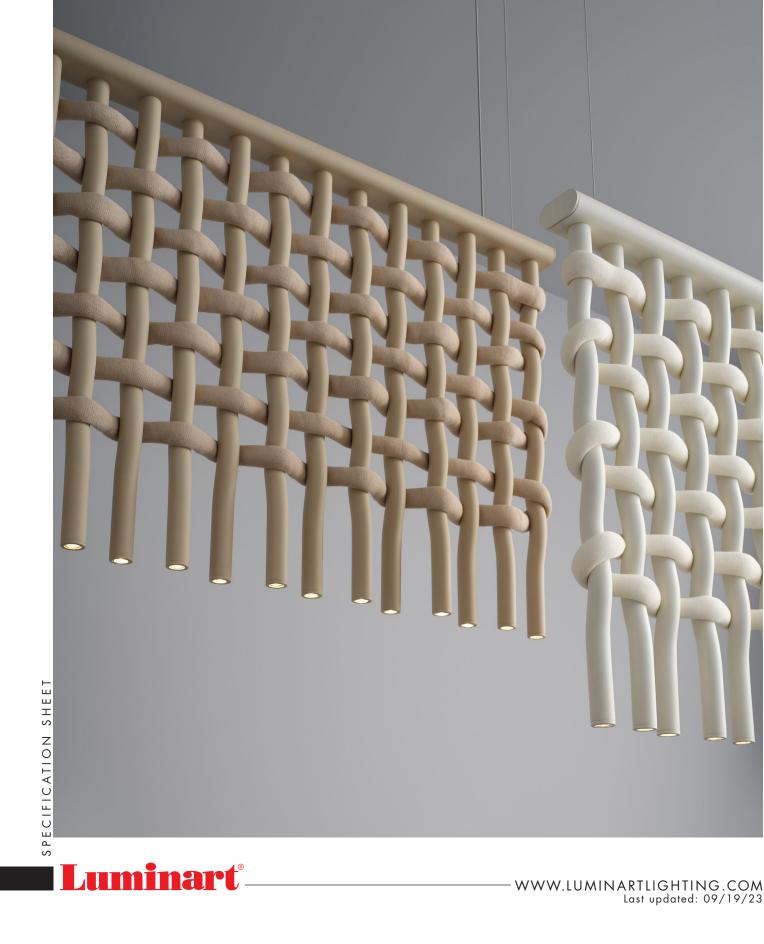

## **BLANKET**<sup>TM</sup> SUSPENSION

**TYPE:** 

**PROJECT NAME:** 

- WWW.LUMINARTLIGHTING.COM Last updated: 09/19/23

# BLANKETTM 600

**PROJECT NAME:** 

# **BLANKET**<sup>TM</sup> 1200

SUSPENSION 25W

| TYPE: |
|-------|
|-------|