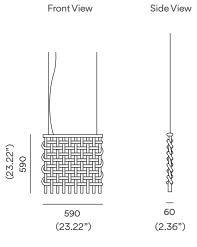

### SUSPENSION 12.5W

| size           | Blanket 600         |
|----------------|---------------------|
| luminaire size | 590 × 590           |
|                | (23.22"x23.22")     |
| wattage        | ↓12.5 W – 10 × ↓1 W |
| luminous flux  | √950 lm             |
| UGR            | <19                 |
|                |                     |

### **PROJECT NAME:**

| Blanket 1200      |  |
|-------------------|--|
| 1195×590          |  |
| (47.04"x23.22")   |  |
| ↓25 W - 20 × ↓1 W |  |
| √1900 lm          |  |
| <19               |  |
|                   |  |