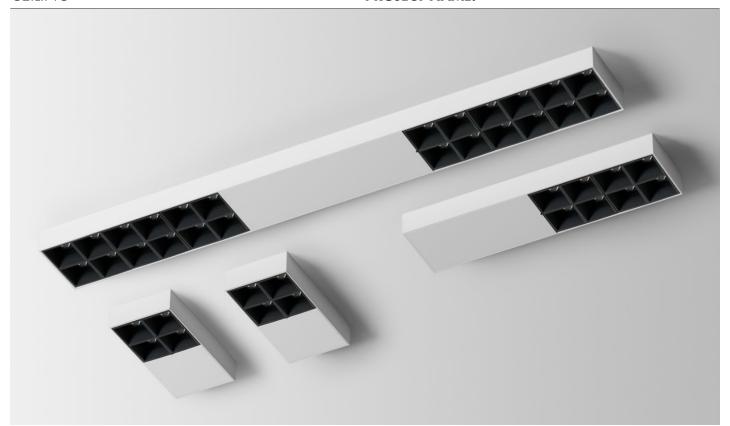

| Input [W]                      |     | 9.6W   |
|--------------------------------|-----|--------|
| Lum flux of light course [lm]  | 52° | 901 lm |
| Lum. flux of light source [lm] | 77° | 830 lm |

Cell is a group of surface-mounted luminaires designed for modern office and public spaces. Despite its simple, rectangular shape and a height of only 30mm (1.18"), it conceals a powerful light output without the tiring glare effect. Therefore, it is perfect for long hours of computer work but also works well for illuminating corridors or other areas where groups of people gather.

Cell is a group of surface-mounted luminaires designed for modern office and public spaces. Despite its simple, rectangular shape and a height of only 30mm (1.18"), it conceals a powerful light output without the tiring glare effect. Therefore, it is perfect for long hours of computer work but also works well for illuminating corridors or other areas where groups of people gather.