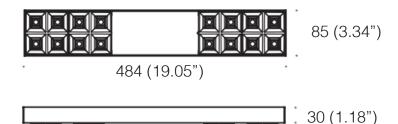

| Input [W]                      |     | 19W     |
|--------------------------------|-----|---------|
| Lum flux of light course [Im]  | 52° | 1800 lm |
| Lum. flux of light source [lm] | 77° | 1660 lm |

Color rendering: CRI 90

Materials: Aluminum

Ingress protection: IP20

Electrical: High efficiency electronic power supply, rated

50,000 hours 120V-277V

SHEET

SPECIFICATION

| ORDERING INFO      |                    |               |             |                   |
|--------------------|--------------------|---------------|-------------|-------------------|
| L543.3341          | -                  | -             | -           | -                 |
| Model (Order Code) | Structure Finishes | Optic Options | LED         | Dimming Options   |
| ○ L543.3341 19W    | 12: Black          | ○ 52: 52°     | ○30:3000K   | ○ 120V LTE        |
|                    | ◯ 13: White        | ○77:77°       | ○ 40: 4000K | O 120V-277V 0-10V |
|                    | ○ 21: Terracotta   |               |             |                   |
|                    | 22: Ocean Grey     |               |             | _                 |
|                    | ○ 23: Dust         |               |             | (II)              |