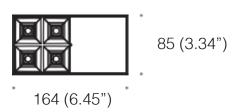

| Input [W]                      |     | 9.6W   |
|--------------------------------|-----|--------|
| Lum flux of light course [lm]  | 52° | 901 lm |
| Lum. flux of light source [lm] | 77° | 830 lm |

Cell is a group of surface-mounted luminaires designed for modern office and public spaces. Despite its simple, rectangular shape and a height of only 30mm (1.18"), it conceals a powerful light output without the tiring glare effect. Therefore, it is perfect for long hours of computer work but also works well for illuminating corridors or other areas where groups of people gather.

Cell is a group of surface-mounted luminaires designed for modern office and public spaces. Despite its simple, rectangular shape and a height of only 30mm (1.18"), it conceals a powerful light output without the tiring glare effect. Therefore, it is perfect for long hours of computer work but also works well for illuminating corridors or other areas where groups of people gather.