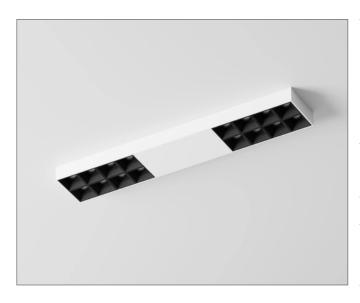

| Input [W]                      |     | 19W     |
|--------------------------------|-----|---------|
| Lum flux of light course [Im]  | 52° | 1800 lm |
| Lum. flux of light source [lm] | 77° | 1660 lm |

Cell is a group of surface-mounted luminaires designed for modern office and public spaces. Despite its simple, rectangular shape and a height of only 30mm (1.18"), it conceals a powerful light output without the tiring glare effect. Therefore, it is perfect for long hours of computer work but also works well for illuminating corridors or other areas where groups of people gather.