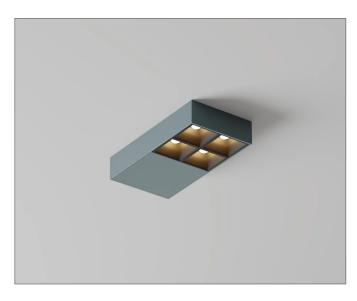

| Input [W]                      |     | 9.6W   |
|--------------------------------|-----|--------|
| Lum flux of light course [lm]  | 52° | 901 lm |
| Lum. flux of light source [lm] | 77° | 830 lm |

Cell is a group of surface-mounted luminaires designed for modern office and public spaces. Despite its simple, rectangular shape and a height of only 30mm (1.18"), it conceals a powerful light output without the tiring glare effect. Therefore, it is perfect for long hours of computer work but also works well for illuminating corridors or other areas where groups of people gather.

Cell is a group of surface-mounted luminaires designed for modern office and public spaces. Despite its simple, rectangular shape and a height of only 30mm (1.18"), it conceals a powerful light output without the tiring glare effect. Therefore, it is perfect for long hours of computer work but also works well for illuminating corridors or other areas where groups of people gather.