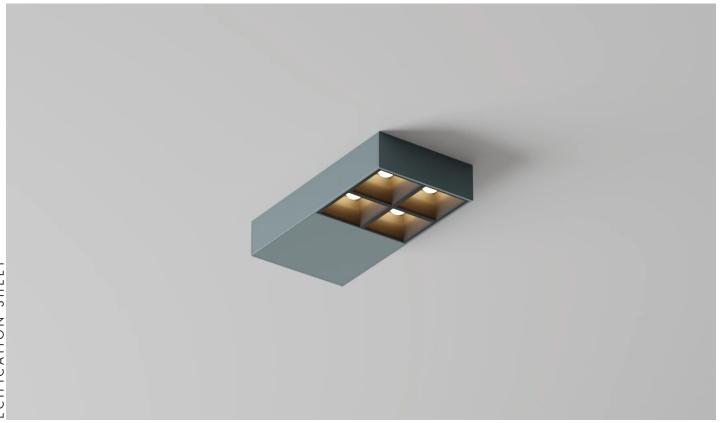

| Input [W]                      |     | 9.6W   |
|--------------------------------|-----|--------|
| Lum flux of light course [lm]  | 52° | 901 lm |
| Lum. flux of light source [lm] | 77° | 830 lm |

Cell is a group of surface-mounted luminaires designed for modern office and public spaces. Despite its simple, rectangular shape and a height of only 30mm (1.18"), it conceals a powerful light output without the tiring glare effect. Therefore, it is perfect for long hours of computer work but also works well for illuminating corridors or other areas where groups of people gather.

Cell is a group of surface-mounted luminaires designed for modern office and public spaces. Despite its simple, rectangular shape and a height of only 30mm (1.18"), it conceals a powerful light output without the tiring glare effect. Therefore, it is perfect for long hours of computer work but also works well for illuminating corridors or other areas where groups of people gather.