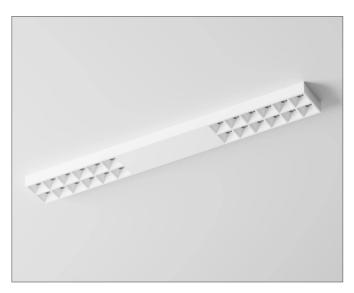

| Input [W]                      |     | 9.6W   |
|--------------------------------|-----|--------|
| Lum flux of light course [lm]  | 52° | 901 lm |
| Lum. flux of light source [lm] | 77° | 830 lm |

Cell is a group of surface-mounted luminaires designed for modern office and public spaces. Despite its simple, rectangular shape and a height of only 30mm (1.18"), it conceals a powerful light output without the tiring glare effect. Therefore, it is perfect for long hours of computer work but also works well for illuminating corridors or other areas where groups of people gather.

Cell is a group of surface-mounted luminaires designed for modern office and public spaces. Despite its simple, rectangular shape and a height of only 30mm (1.18"), it conceals a powerful light output without the tiring glare effect. Therefore, it is perfect for long hours of computer work but also works well for illuminating corridors or other areas where groups of people gather.