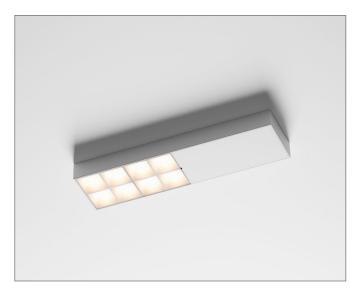

| Input [W]                      |     | 9.6W   |
|--------------------------------|-----|--------|
| Lum flux of light course [lm]  | 52° | 901 lm |
| Lum. flux of light source [lm] | 77° | 830 lm |

Cell is a group of surface-mounted luminaires designed for modern office and public spaces. Despite its simple, rectangular shape and a height of only 30mm (1.18"), it conceals a powerful light output without the tiring glare effect. Therefore, it is perfect for long hours of computer work but also works well for illuminating corridors or other areas where groups of people gather.