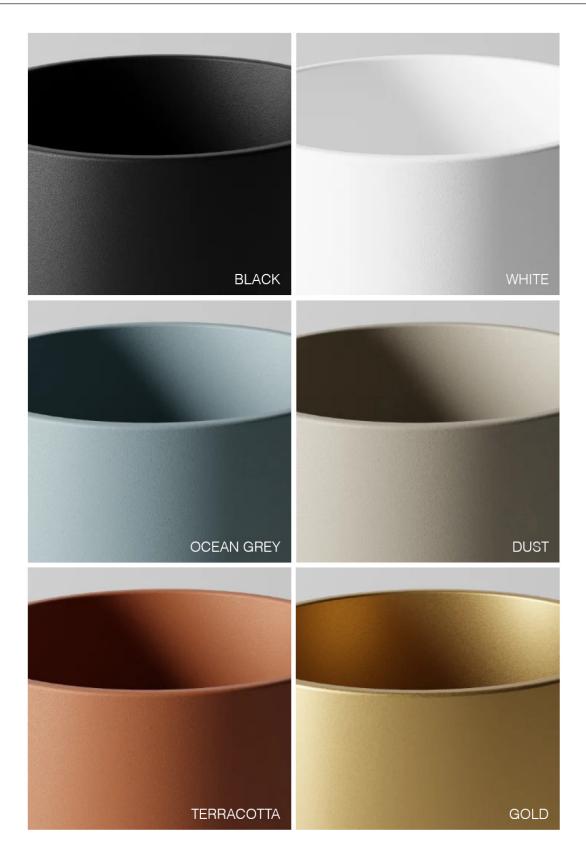

### Finish options:

Black, White, Dust, Terracotta, Ocean Grey, Gold

| Black White | Dust | Terracotta | Ocean<br>Grey | Gold |
|-------------|------|------------|---------------|------|
|-------------|------|------------|---------------|------|