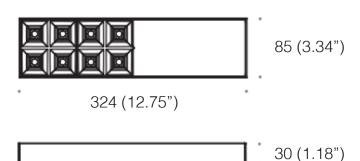

| Input [W]                      |     | 9.6W   |
|--------------------------------|-----|--------|
| Lum flux of light course [lm]  | 52° | 901 lm |
| Lum. flux of light source [lm] | 77° | 830 lm |

Cell is a group of surface-mounted luminaires designed for modern office and public spaces. Despite its simple, rectangular shape and a height of only 30mm (1.18"), it conceals a powerful light output without the tiring glare effect. Therefore, it is perfect for long hours of computer work but also works well for illuminating corridors or other areas where groups of people gather.

Color rendering: CRI 90

Materials: Aluminum

Ingress protection: IP20

Electrical: High efficiency electronic power supply, rated

50,000 hours 120V-277V

30 (1.18")

SPECIFICATION SHEET

| ORDERING INFO<br>L543.3340 | -                  | -             | -           | -                 |
|----------------------------|--------------------|---------------|-------------|-------------------|
| Model (Order Code)         | Structure Finishes | Optic Options | LED         | Dimming Options   |
| ◯ L543.3340 9.6W           | ◯ 12: Black        | ○ 52: 52°     | ○30:3000K   | ◯ 120V LTE        |
|                            | ◯ 13: White        | ○77:77°       | ○ 40: 4000K | O 120V-277V 0-10V |
|                            | ○ 21: Terracotta   |               |             |                   |
|                            | 22: Ocean Grey     |               |             |                   |
|                            | O 23: Dust         |               |             | <b>(1)</b>        |
|                            | ○ 80: Gold         |               |             | Intert            |