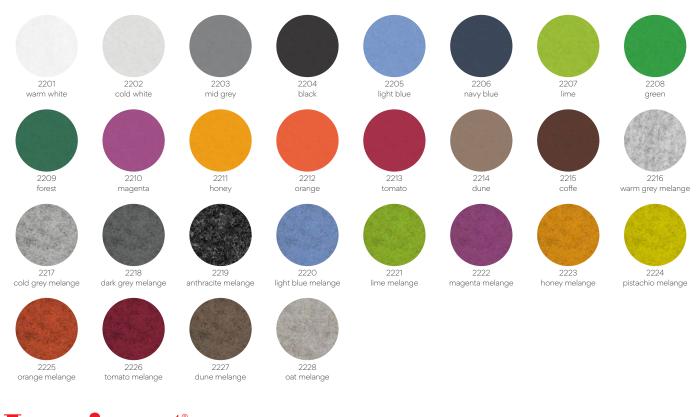

### Fabric pallete: Velour Felt 5mm

The velour felt color palette is a wide range of flame-retardant design felts with a velour finish and high noise reduction properties. They are available in many colors, ideal for many decorative projects, including upholstery and interiors.