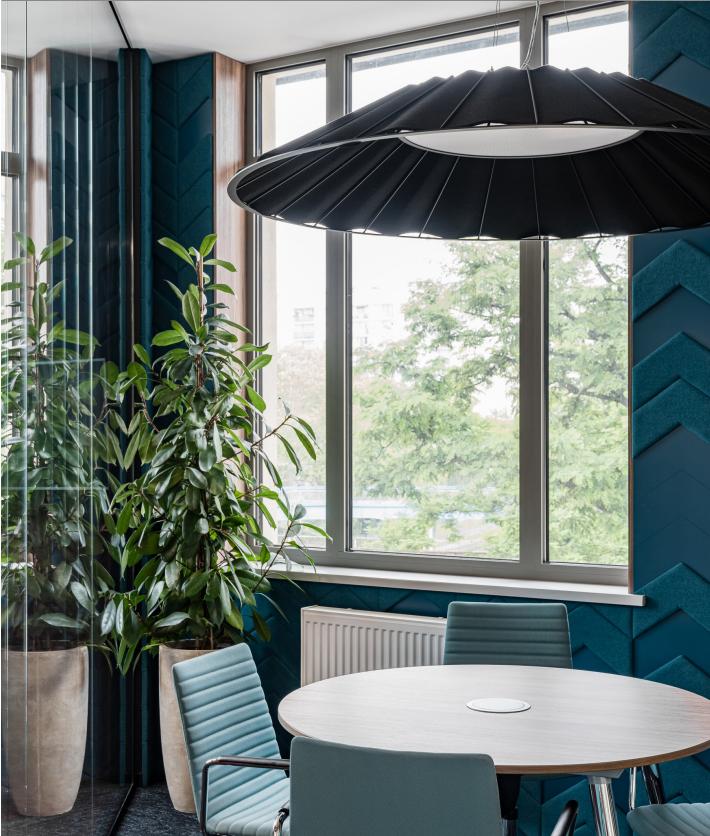

## CONE<sup>TM</sup> ACOUSTICAL SUSPENSION

**TYPE:** 

**PROJECT NAME:** 

# Luminart

## CONETM ACOUSTICAL SUSPENSION

### **PROJECT NAME:**

| size              | Cone 1000L        | Cone 1400XL        |  |
|-------------------|-------------------|--------------------|--|
| luminaire size    | Ø 1070×150        | Ø 1430×200         |  |
|                   | (42.12"x5.91")    | (56.29"x7.87")     |  |
| light source size | Ø 450×82          | Ø 600×82           |  |
|                   | (17.71"x3.22")    | (23.62"x3.22")     |  |
| wattage           | 30 W (↑9 W ↓21 W) | 48 W (↑14 W ↓34 W) |  |
| luminous flux     | 1000 lm ↓2100 lm  | 1750 lm ↓3500 lm   |  |
| UGR               | <18               | <17                |  |

#### **Technical information**

| ↓ IP20                    | >80     SDCM       CRI     3 |  |  |
|---------------------------|------------------------------|--|--|
| light distribution - up   | 100°                         |  |  |
| light distribution - down | 95°                          |  |  |
| luminous efficiency       | 110 lm/W                     |  |  |
| electrical control        | TRIAC                        |  |  |
|                           | 0-10V                        |  |  |
| color temperature         | 3000K                        |  |  |
|                           | 4000K                        |  |  |
| LED module housing finish | black 7021                   |  |  |
|                           | white 9003                   |  |  |
| frame color               | black 9005                   |  |  |
|                           | white 9010                   |  |  |
| shade fabric option       | see next page                |  |  |