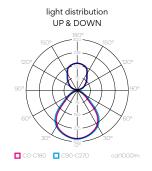

#### **Technical information**

| ↓ IP20                    | >80     SDCM       CRI     3 |  |  |
|---------------------------|------------------------------|--|--|
| light distribution - up   | 100°                         |  |  |
| light distribution - down | 95°                          |  |  |
| luminous efficiency       | 110 lm/W                     |  |  |
| electrical control        | TRIAC                        |  |  |
|                           | 0-10V                        |  |  |
| color temperature         | 3000K                        |  |  |
|                           | 4000K                        |  |  |
| LED module housing finish | black 7021                   |  |  |
|                           | white 9003                   |  |  |
| frame color               | black 9005                   |  |  |
|                           | white 9010                   |  |  |
| shade fabric option       | see next page                |  |  |