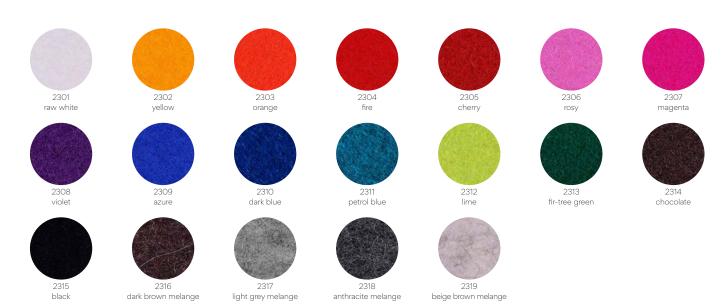

## Fabric pallete: Wool Felt 5mm

The wool felt color palette is high-quality 5 mm thick felt. Wool felt has many technical uses, including, among others, in acoustics. The natural properties of wool make this felt not only look designer but also absorb noise and sound perfectly.