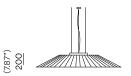

### **PROJECT NAME:**

| size              | Cone 1000L        | Cone 1400XL        |  |
|-------------------|-------------------|--------------------|--|
| luminaire size    | Ø 1070×150        | Ø 1430×200         |  |
|                   | (42.12"x5.91")    | (56.29"x7.87")     |  |
| light source size | Ø 450×82          | Ø 600×82           |  |
|                   | (17.71"x3.22")    | (23.62"x3.22")     |  |
| wattage           | 30 W (↑9 W ↓21 W) | 48 W (↑14 W ↓34 W) |  |
| luminous flux     | 1000 lm ↓2100 lm  | 1750 lm ↓3500 lm   |  |
| UGR               | <18               | <17                |  |

1000L

1070 (42.12")

1430 (56.29")

Jiminari

| ORDERING INFO                                                   |                       |                                                          |                                         |                                       |                                                                               |
|-----------------------------------------------------------------|-----------------------|----------------------------------------------------------|-----------------------------------------|---------------------------------------|-------------------------------------------------------------------------------|
| Model (Order Code)<br>Cone L72-1000L 30W<br>Cone L72-1400XL 48W | LED<br>3000K<br>4000K | LED Module<br>Housing Finish<br>White 9003<br>Black 7021 | Frame Color<br>White 9010<br>Black 9005 | Shade Fabric Options<br>See next page | Driver Options O 120V Phase Dimming O 120V 0-10V Dimming O 277V 0-10V Dimming |
| Intertek                                                        |                       |                                                          |                                         |                                       |                                                                               |