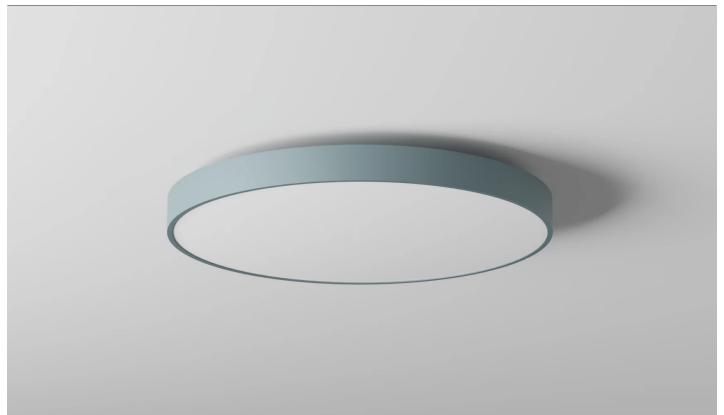

| Input [W]                      |      | 21W     |
|--------------------------------|------|---------|
| Lum. flux of light source [lm] | 107° | 2407 lm |

Flot is like a good friend: it will never let you down. This lamp will shine with a bright, even, and wide stream of light for a long time, pleasantly illuminating your interior. To maintain the minimalist design of this luminaire, we have removed all visible mounting elements. Choose from 2 sizes.

| Input [W]                      |      | 50W     |
|--------------------------------|------|---------|
| Lum. flux of light source [lm] | 107° | 5805 lm |

Flot is like a good friend: it will never let you down. This lamp will shine with a bright, even, and wide stream of light for a long time, pleasantly illuminating your interior. To maintain the minimalist design of this luminaire, we have removed all visible mounting elements. Choose from 2 sizes.