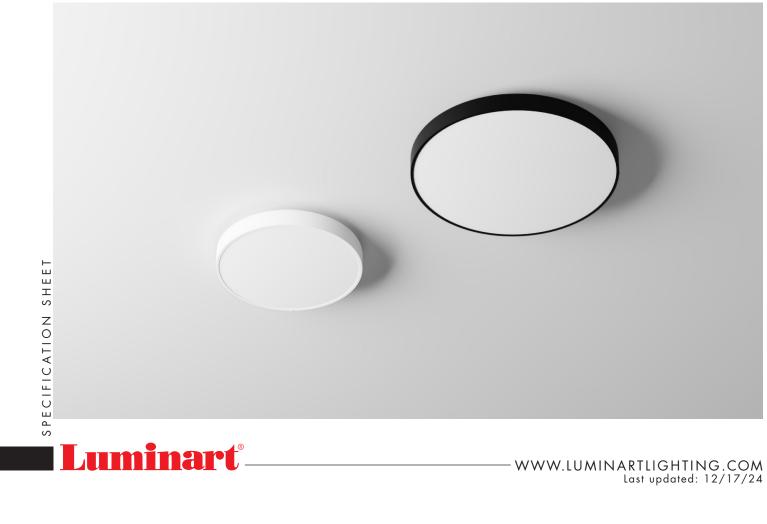

| Input [W]                      |      | 21W     |
|--------------------------------|------|---------|
| Lum. flux of light source [lm] | 107° | 2407 lm |

Flot is like a good friend: it will never let you down. This lamp will shine with a bright, even, and wide stream of light for a long time, pleasantly illuminating your interior. To maintain the minimalist design of this luminaire, we have removed all visible mounting elements. Choose from 2 sizes.

| Input [W]                      |      | 50W     |
|--------------------------------|------|---------|
| Lum. flux of light source [lm] | 107° | 5805 lm |

Flot is like a good friend: it will never let you down. This lamp will shine with a bright, even, and wide stream of light for a long time, pleasantly illuminating your interior. To maintain the minimalist design of this luminaire, we have removed all visible mounting elements. Choose from 2 sizes.