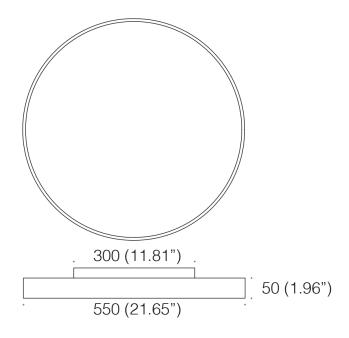

| Input [W]                      |      | 21W     |
|--------------------------------|------|---------|
| Lum. flux of light source [lm] | 107° | 2407 lm |

Flot is like a good friend: it will never let you down. This lamp will shine with a bright, even, and wide stream of light for a long time, pleasantly illuminating your interior. To maintain the minimalist design of this luminaire, we have removed all visible mounting elements. Choose from 2 sizes.

| Input [W]                      |      | 50W     |
|--------------------------------|------|---------|
| Lum. flux of light source [lm] | 107° | 5805 lm |

Flot is like a good friend: it will never let you down. This lamp will shine with a bright, even, and wide stream of light for a long time, pleasantly illuminating your interior. To maintain the minimalist design of this luminaire, we have removed all visible mounting elements. Choose from 2 sizes.