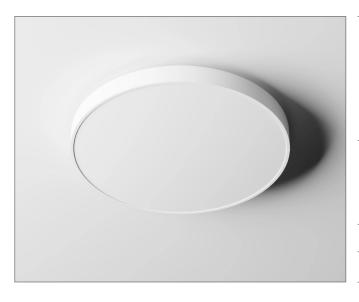

| Input [W]                      |      | 21W     |
|--------------------------------|------|---------|
| Lum. flux of light source [lm] | 107° | 2407 lm |

Flot is like a good friend: it will never let you down. This lamp will shine with a bright, even, and wide stream of light for a long time, pleasantly illuminating your interior. To maintain the minimalist design of this luminaire, we have removed all visible mounting elements. Choose from 2 sizes.

| Input [W]                      |      | 50W     |
|--------------------------------|------|---------|
| Lum. flux of light source [lm] | 107° | 5805 lm |

Flot is like a good friend: it will never let you down. This lamp will shine with a bright, even, and wide stream of light for a long time, pleasantly illuminating your interior. To maintain the minimalist design of this luminaire, we have removed all visible mounting elements. Choose from 2 sizes.