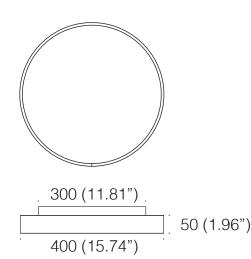

| Input [W]                      |      | 21W     |
|--------------------------------|------|---------|
| Lum. flux of light source [lm] | 107° | 2407 lm |

Flot is like a good friend: it will never let you down. This lamp will shine with a bright, even, and wide stream of light for a long time, pleasantly illuminating your interior. To maintain the minimalist design of this luminaire, we have removed all visible mounting elements. Choose from 2 sizes.

| Input [W]                      |      | 50W     |
|--------------------------------|------|---------|
| Lum. flux of light source [lm] | 107° | 5805 lm |

Flot is like a good friend: it will never let you down. This lamp will shine with a bright, even, and wide stream of light for a long time, pleasantly illuminating your interior. To maintain the minimalist design of this luminaire, we have removed all visible mounting elements. Choose from 2 sizes.