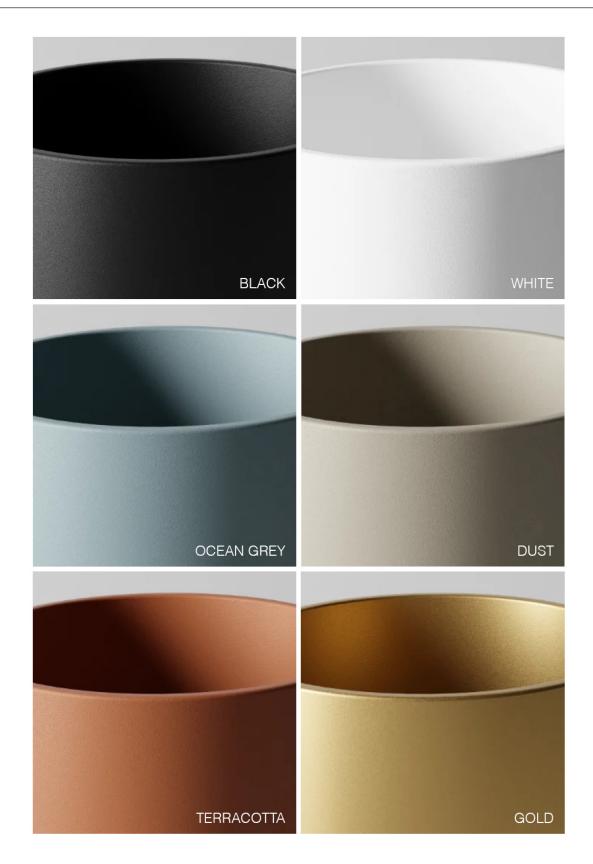

### Finish options:

Black, White, Dust, Terracotta, Ocean Grey, Gold

| Black White | Dust | Terracotta | Ocean<br>Grey | Gold |
|-------------|------|------------|---------------|------|
|-------------|------|------------|---------------|------|

## Finish options:

Black, White, Dust, Terracotta, Ocean Grey, Gold

| Black White | Dust | Terracotta | Ocean<br>Grey | Gold |
|-------------|------|------------|---------------|------|
|-------------|------|------------|---------------|------|