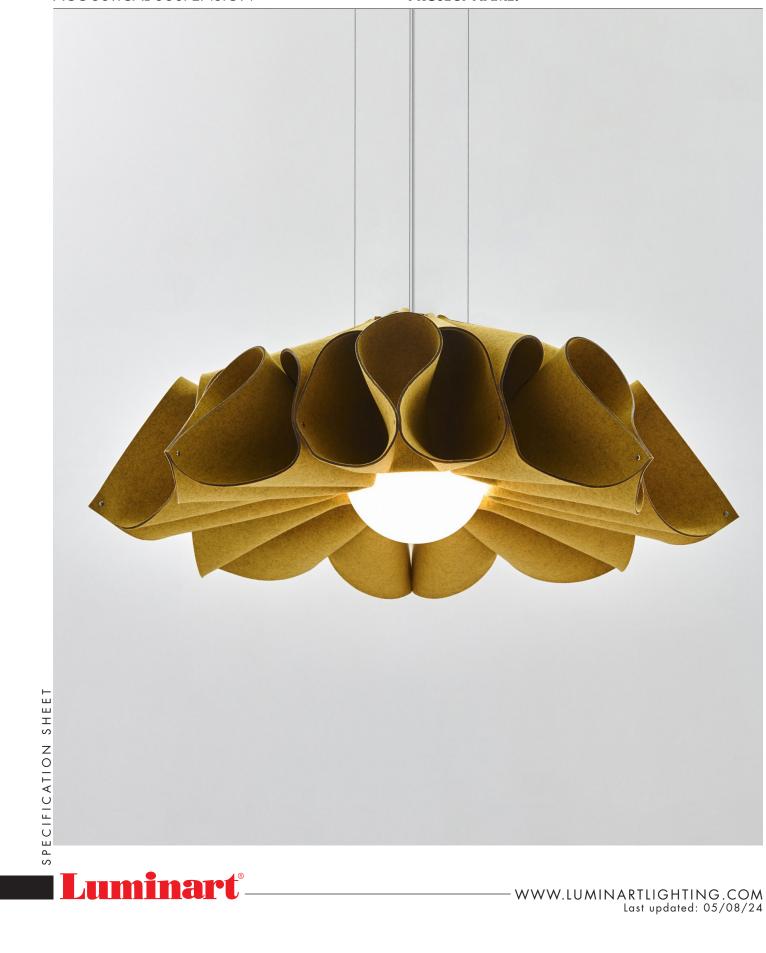

# **ACOUSTICAL SUSPENSION**

# Fabric pallete: Wool Felt 5mm

The wool felt color palette is high-quality 5 mm thick felt. Wool felt has many technical uses, including, among others, in acoustics. The natural properties of wool make this felt not only look designer but also absorb noise and sound perfectly.