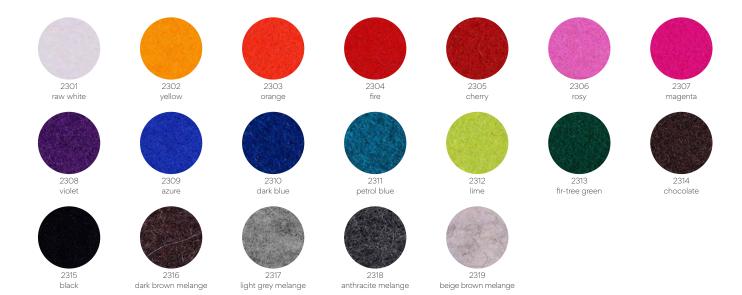

# Fabric pallete: Wool Felt 5mm

The wool felt color palette is high-quality 5 mm thick felt. Wool felt has many technical uses, including, among others, in acoustics. The natural properties of wool make this felt not only look designer but also absorb noise and sound perfectly.