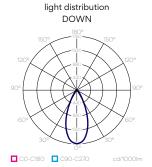

#### **PROJECT NAME:**

| size                      | lvy 800M<br>lvy 1000L                                         | lvy 1200XL                     |
|---------------------------|---------------------------------------------------------------|--------------------------------|
| luminaire size            | MØ800×350<br>(31.49"x13.77")<br>LØ1000×420<br>(39.37"x16.53") | XLØ1200×450<br>(47.24"x17.71") |
| light source size         | Ø140<br>(5.51")                                               | Ø300<br>(11.81")               |
| wattage                   | <b>√23 W</b>                                                  | <b>√8 W</b>                    |
| luminous flux             | √1508 lm                                                      | √1050 lm                       |
| UGR                       | <19                                                           | -                              |
| CRI                       | >90                                                           | >80                            |
| color consistency         | SDCM 3                                                        | SDCM 5                         |
| light distribution - down | 40°                                                           | 150°                           |