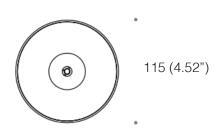

-----------------------|-----|--------|
| Lum. flux of light source [lm] | 45° | 832 lm |

Ono is a lighting fixture where minimalist design meets functionality. The absence of visible mounting elements gives it an elegant look while seamlessly blending with various interior arrangements. Easy installation is an additional advantage, allowing for quick and convenient mounting. The TIR-type lens ensures precise direction of light, making Ono perfect for both general and decorative lighting, imparting a modern and pleasant character to the space.

Color rendering: CRI 90

Materials: Aluminum

Ingress protection: IP20

Electrical: High efficiency electronic power supply, rated

50,000 hours 120V-277V

Installation Note: Install on a standard 4" Octagonal

junction box.

SHEET

SPECIFICATION



55 (2.16")

#### **ORDERING INFO** L543.2885 LED Model (Order Code) Structure Finishes Optic Options **Dimming Options** O 12: Black ○27: 2700K OL543.2885 10W ○ 45: 45° 13: White ○30:3000K O 120V-277V 0-10V 21: Terracotta ○ 40: 4000K 22: Ocean Grey O 23: Dust O 80: Gold



# **TYPE:**

# **PROJECT NAME:**