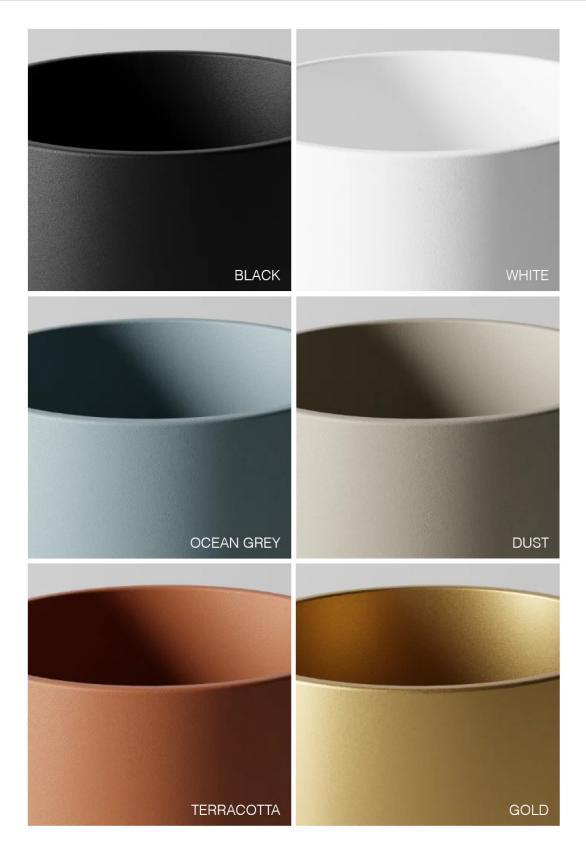

# Finish options:

Black, White, Dust, Terracotta, Ocean Grey, Gold

| Black White | Dust | Terracotta | Ocean<br>Grey | Gold |
|-------------|------|------------|---------------|------|
|-------------|------|------------|---------------|------|

#### **ORDERING INFO** L543.2885 LED Model (Order Code) Structure Finishes Optic Options **Dimming Options** O 12: Black ○27: 2700K OL543.2885 10W ○ 45: 45° 13: White ○30:3000K O 120V-277V 0-10V 21: Terracotta ○ 40: 4000K 22: Ocean Grey O 23: Dust O 80: Gold