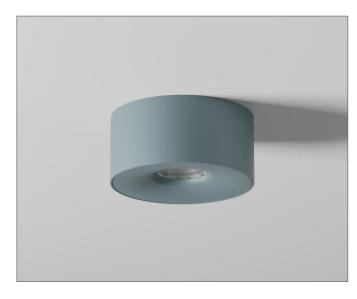

| Input [W]                      |     | 20W    |
|--------------------------------|-----|--------|
| Lum. flux of light source [lm] | 45° | 832 lm |

Ono is a lighting fixture where minimalist design meets functionality. The absence of visible mounting elements gives it an elegant look while seamlessly blending with various interior arrangements. Easy installation is an additional advantage, allowing for quick and convenient mounting. The TIR-type lens ensures precise direction of light, making Ono perfect for both general and decorative lighting, imparting a modern and pleasant character to the space.