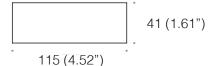

| Input [W]                      |     | 20W    |
|--------------------------------|-----|--------|
| Lum. flux of light source [lm] | 45° | 832 lm |

Ono + is a minimalist and modern version of the Ono luminaire, characterized by a low body height of only 37 mm. Its distinctive feature is the absence of visible screws, giving it an elegant appearance. Thanks to its reduced height, it is perfect for interiors where subtlety and discreet lighting are essential. Easy installation makes Ono + a user-friendly solution for those who appreciate simplicity and functionality. This luminaire is an excellent addition to modern interior designs, providing efficient lighting at the same time.