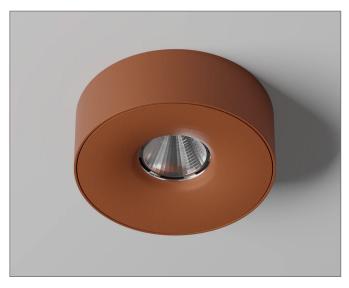

| Input [W]                      |     | 20W    |
|--------------------------------|-----|--------|
| Lum. flux of light source [lm] | 45° | 832 lm |

Ono + is a minimalist and modern version of the Ono luminaire, characterized by a low body height of only 37 mm. Its distinctive feature is the absence of visible screws, giving it an elegant appearance. Thanks to its reduced height, it is perfect for interiors where subtlety and discreet lighting are essential. Easy installation makes Ono + a user-friendly solution for those who appreciate simplicity and functionality. This luminaire is an excellent addition to modern interior designs, providing efficient lighting at the same time.