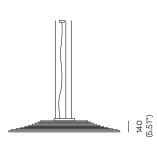

| luminaire size    | Ø 1200×140                 |  |  |
|-------------------|----------------------------|--|--|
|                   | (47.24"x5.51")             |  |  |
| light source size | Ø 450×82<br>(17.71"x3.22") |  |  |
| wattage           | 30 W (↑9 W ↓21 W)          |  |  |
| luminous flux     | 1000 lm ↓2100 lm           |  |  |
| UGR               | <18                        |  |  |