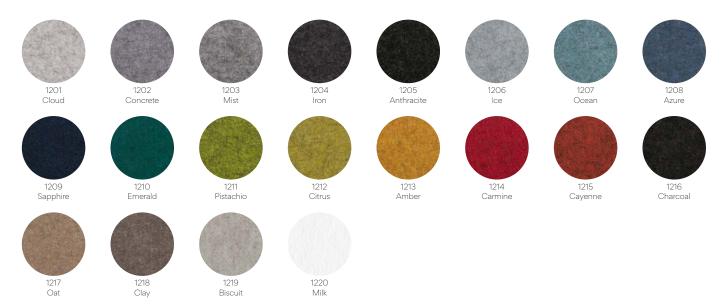

### Fabric pallete: ecoPET 12mm

These high-quality sound panels are robust, durable, and have a slightly textile surface that can be washed. They have excellent sound-absorbing properties, are flame-resistant and recyclable. Furthermore, they are environmentally friendly as they are made from recycled PET bottles