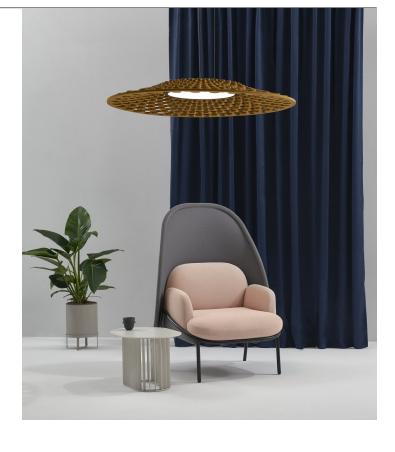

# **SIKT**<sup>TM</sup>

## **ACOUSTICAL SUSPENSION**

| luminaire size    | Ø 1200×140                 |  |  |
|-------------------|----------------------------|--|--|
|                   | (47.24"x5.51")             |  |  |
| light source size | Ø 450×82<br>(17.71"x3.22") |  |  |
| wattage           | 30 W (↑9 W ↓21 W)          |  |  |
| luminous flux     | 1000 lm ↓2100 lm           |  |  |
| UGR               | <18                        |  |  |

#### Technical information

| light distribution - up   | 100°          |
|---------------------------|---------------|
| light distribution - down | 95°           |
| luminous efficiency       | 110 lm/W      |
| electrical control        | TRIAC         |
|                           | 0-10V         |
| color temperature         | 3000 K        |
|                           | 4000 K        |
| LED module housing finish | black 7021    |
|                           | white 9003    |
| shade fabric option       | see next page |