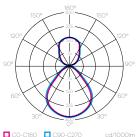

#### Technical information

| light distribution - up   | 100°          |
|---------------------------|---------------|
| light distribution - down | 95°           |
| luminous efficiency       | 110 lm/W      |
| electrical control        | TRIAC         |
|                           | 0-10V         |
| color temperature         | 3000 K        |
|                           | 4000 K        |
| LED module housing finish | black 7021    |
|                           | white 9003    |
| shade fabric option       | see next page |